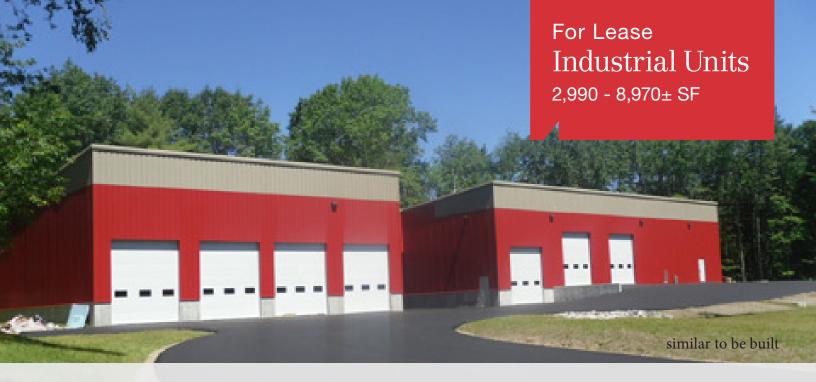

### **Property Description**

We are pleased to offer for lease this multi-tenanted industrial building in the Gorham Industrial Park. There are three units available ranging from 2,990 $\pm$  SF to 8,970 $\pm$  SF contiguous. The property is currently under construction. Phase II will include an additional 8,190 $\pm$  SF multi-tenanted building.

These units are efficiently designed and equipped for any number of industrial users with small office, restroom and ample warehouse space. Additional amenities include a 12'×14' overhead door in each unit, 16'-22' clear heights, and 3-phase power, 200 Amp power.