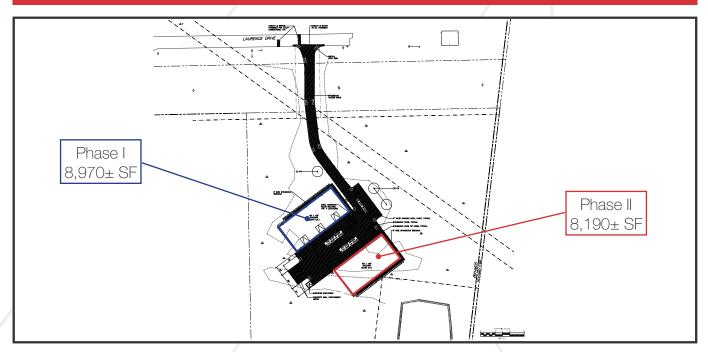

### **Property Description**

We are pleased to offer for lease this multi-tenanted industrial building in the Gorham Industrial Park. There are three units available ranging from 2,990 $\pm$  SF to 8,970 $\pm$  SF contiguous. The property is currently under construction. Phase II will include an additional 8,190 $\pm$  SF multi-tenanted building.

# Property Overview

| Owner            | 17 Laurence Drive LLC                                                          |
|------------------|--------------------------------------------------------------------------------|
|                  |                                                                                |
| Building Size    | 8,970± SF                                                                      |
|                  | Unit 1 2,990± SF (46'×65')                                                     |
|                  | Unit 2 2,990± SF (46'×65')                                                     |
|                  | Unit 3 2,990± SF (46'×65')                                                     |
|                  | Total 8,970± SF (138'×65')                                                     |
| Office Space     | 400± SF office in each unit (can be expanded)                                  |
| Utilities        | Municipal water and sewer, natural gas heat, separately metered electricity    |
| Interior Walls   | Gypsom wallboard with soundproof insulation                                    |
| Construction     | Pre-engineered metal building on concrete slab                                 |
| Support Columns  | None, clear-span building                                                      |
| Ceilings         | 16'-22' clear height                                                           |
| Restrooms        | One (1) handicapped restroom per unit                                          |
| Electrical       | 3-Phase, 200 Amp panels; separately metered                                    |
| HVAC             | Warehouse - Natural gas-fired radiant heat; Office - Electrical HVAC available |
| Loading Doors    | One (1) 12'×14' overhead door in each unit                                     |
| Sprinkler System | Yes, wet system                                                                |
| Alarm System     | Yes, monitored                                                                 |
| Accessibility    | Gorham Industrial Park, just off Route 25/Main Street                          |
| Parking          | 2.0:1,000 SF in common                                                         |
| Availability     | Fall 2019                                                                      |
|                  |                                                                                |