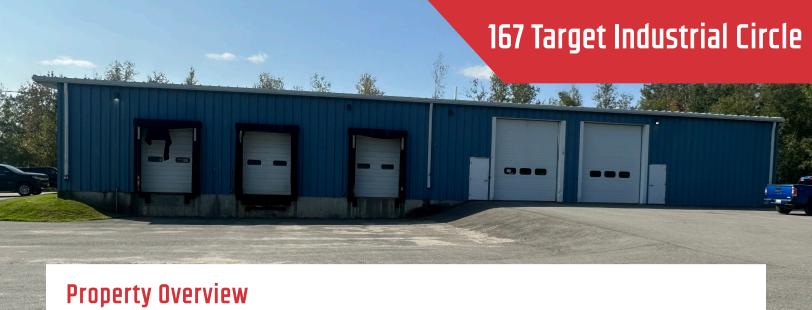

### **Property Description**

We are pleased to offer this 9,600± SF industrial building for lease at 167 Target Industrial Circle in Bangor. The space offers two drive-in OHD's and three loading docks. The site is conveniently located within a mile to I-95 and I-395.

| Owner                | Gopher Hill Communications |
|----------------------|----------------------------|
| Building Size        | 9,600± SF                  |
| Land Area            | 2.55± acres                |
| Assessor's Reference | Map R09, Lot 034           |
| Annual Taxes         | \$9,969.49 (2022-23)       |
| Zoning               | I&S                        |
| Year Built           | 1985, Renovated 1994       |
| Construction         | Steel Framed               |
| Roof & Siding        | Metal                      |
| Flooring             | Concrete                   |
| Utilities            | Public water and sewer     |
| Ceiling Height       | 15' - 18'                  |
| Overhead Doors       | Two (2) drive-in           |
| Loading Docks        | Three (3)                  |
| HVAC                 | Forced hot air             |
| Parking              | Ample, on-site             |