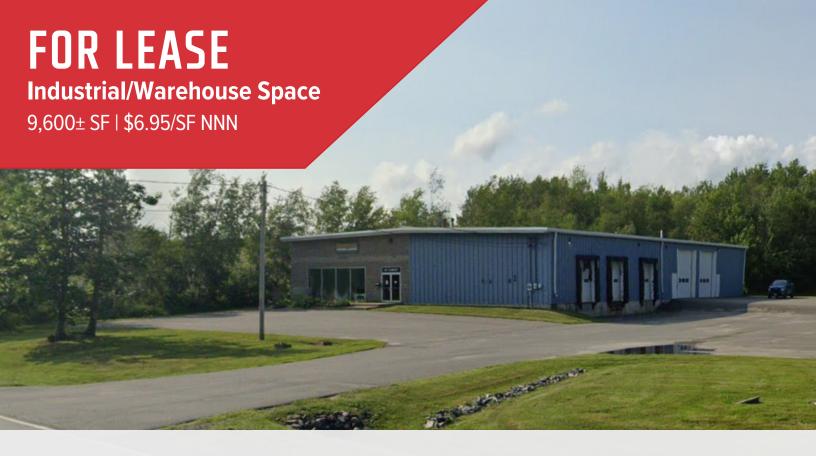

### **Property Description**

We are pleased to offer this 9,600± SF industrial building for lease at 167 Target Industrial Circle in Bangor. The space offers two drive-in OHD's and three loading docks. The site is conveniently located within a mile to I-95 and I-395.

FOR LEASE: \$6.95/SF NNN