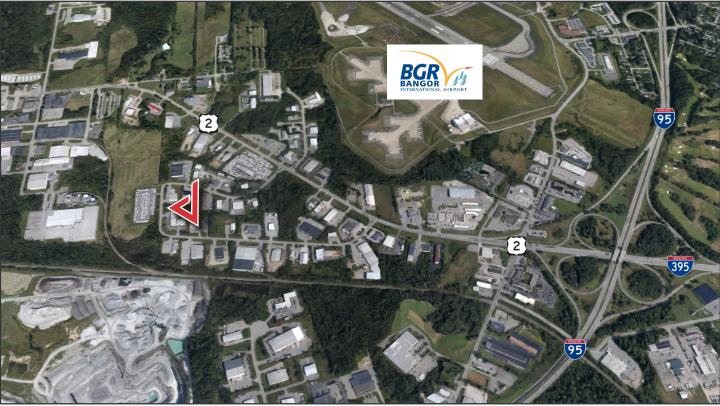

### **Property Description**

We are pleased to offer this 9,600± SF industrial building for lease at 167 Target Industrial Circle in Bangor. The space offers two drive-in OHD's and three loading docks. The site is conveniently located within a mile to I-95 and I-395.