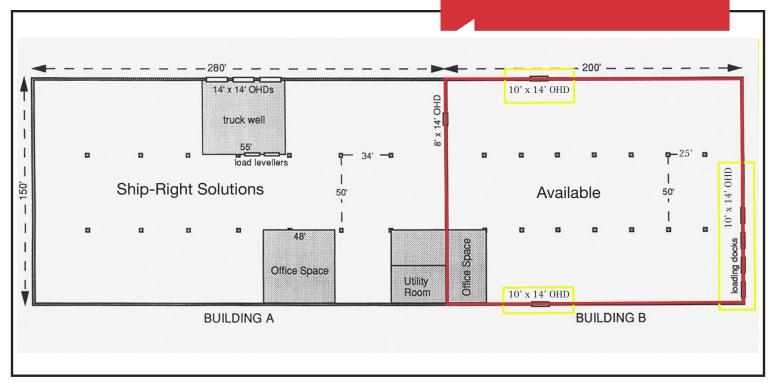

### **Property Highlights**

- Three (3) loadings docks & three (3) drive-in OHDs
- 18' 20'± Ceiling Height
- Excellent South Portland location with close proximity to I-295, I-95 Exit 45, and US Route 1

## **Property Overview**

| Owner                 | 165 Pleasant Avenue Associates, LLC                              |
|-----------------------|------------------------------------------------------------------|
| Building Size         | 74,400± SF                                                       |
| Available Space       | 30,000± SF (150' x 200')                                         |
| Assessor's Reference  | Map 40, Lot 82-A                                                 |
| Annual Taxes          | \$ 29,595.38 (FY '20-'21) or \$0.40/SF                           |
| Building Age          | 1985                                                             |
| Building Construction | Pre-engineered steel frame with metal siding                     |
| Roof                  | Sloped EPDM rubber membrane                                      |
| Utilities             | Municipal water and sewer, natural gas                           |
| Clear Height          | 18'-20'±                                                         |
| Loading Docks         | Three (3) - two (2) docks have load levelers                     |
| Overhead Doors        | Three (3) 10'×14' drive-in overhead doors with electric openers; |
| Heat/HVAC             | Gas-fired Modine heater                                          |
| Lighting              | LED fixtures with motion sensors                                 |
| Sprinkler System      | Full coverage with wet-pipe system                               |
| Parking               | Paved parking on-site around building                            |
| Availability          | February 2021                                                    |
| Accessibility         | Approximately 2 miles from I-295 and Maine Turnpike/I-95 Exit 45 |
|                       |                                                                  |