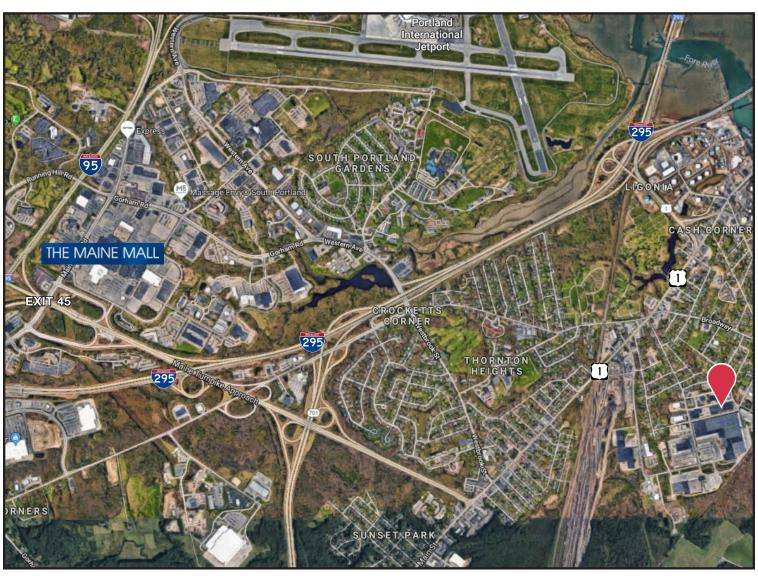

## **Property Overview**

| Owner                 | 165 Pleasant Avenue Associates, LLC                              |
|-----------------------|------------------------------------------------------------------|
| Building Size         | 74,400± SF                                                       |
| Available Space       | 30,000± SF (150' x 200')                                         |
| Assessor's Reference  | Map 40, Lot 82-A                                                 |
| Annual Taxes          | \$ 29,595.38 (FY '20-'21) or \$0.40/SF                           |
| Building Age          | 1985                                                             |
| Building Construction | Pre-engineered steel frame with metal siding                     |
| Roof                  | Sloped EPDM rubber membrane                                      |
| Utilities             | Municipal water and sewer, natural gas                           |
| Clear Height          | 18'-20'±                                                         |
| Loading Docks         | Three (3) - two (2) docks have load levelers                     |
| Overhead Doors        | Three (3) 10'×14' drive-in overhead doors with electric openers; |
| Heat/HVAC             | Gas-fired Modine heater                                          |
| Lighting              | LED fixtures with motion sensors                                 |
| Sprinkler System      | Full coverage with wet-pipe system                               |
| Parking               | Paved parking on-site around building                            |
| Availability          | February 2021                                                    |
| Accessibility         | Approximately 2 miles from I-295 and Maine Turnpike/I-95 Exit 45 |
|                       |                                                                  |