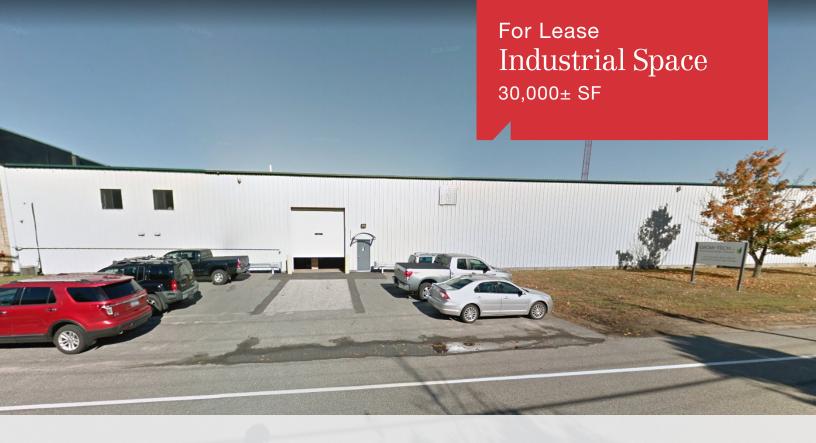

# 165 Pleasant Avenue

South Portland, ME 04106

### **Property Highlights**

- Three (3) loadings docks & three (3) drive-in OHDs
- 18' 20'± Ceiling Height
- Excellent South Portland location with close proximity to I-295, I-95 Exit 45, and US Route 1

### **Property Description**

We are pleased to offer for lease a warehouse, distribution, or manufacturing space with 400 Amp, 3-phase electrical service, multiple loading doors, and LED lighting. The triple net (NNN) expenses for this property are below \$0.90/SF.