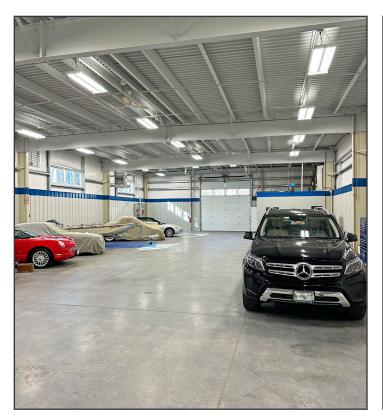

## **Property Description**

We are pleased to offer 5,000± SF of industrial space for lease at 1641 Portland Road, Arundel. The property offers direct access to US Route One and has two 14' drive-in overhead doors.

#### **Property Overview**

| Owner           | Brimar Properties, LLC                  |
|-----------------|-----------------------------------------|
| Building Size   | 10,000± SF                              |
| Available Space | 5,000± SF                               |
| Year Built      | 2007                                    |
| Zoning          | Downtown Business District II (DB-2)    |
| Construction    | Steel metal frame                       |
| Utilities       | Public water, private sewer             |
| Ceiling Height  | 18'± clear span                         |
| Overhead Doors  | Two (2) - 14' - direct drive-thru       |
| HVAC            | Propane, Four (4) forced hot air units  |
| Electrical      | 225 amp services, 208/120 volt, 3-phase |
| Sprinkler       | None                                    |
| Parking         | Ample, on-site                          |