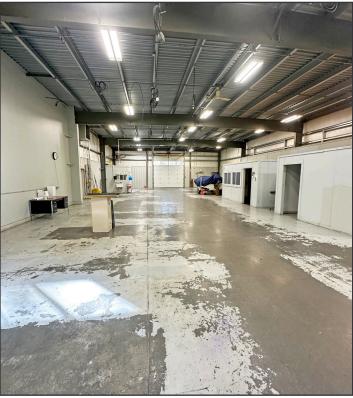

#### **Property Highlights**

- Direct access to US Route One
- Less than 5 minutes to I-95 Exit 32
- 18' clear height
- Two (2) 14'± direct drive-thru OHDs

## **Property Description**

We are pleased to offer 5,000± SF of industrial space for lease at 1641 Portland Road, Arundel. The property offers direct access to US Route One and has two 14' drive-in overhead doors.

#### **Property Overview**

| Owner           | Brimar Properties, LLC                  |
|-----------------|-----------------------------------------|
| Building Size   | 10,000± SF                              |
| Available Space | 5,000± SF                               |
| Year Built      | 2007                                    |
| Zoning          | Downtown Business District II (DB-2)    |
| Construction    | Steel metal frame                       |
| Utilities       | Public water, private sewer             |
| Ceiling Height  | 18'± clear span                         |
| Overhead Doors  | Two (2) - 14' - direct drive-thru       |
| HVAC            | Propane, Four (4) forced hot air units  |
| Electrical      | 225 amp services, 208/120 volt, 3-phase |
| Sprinkler       | None                                    |
| Parking         | Ample, on-site                          |