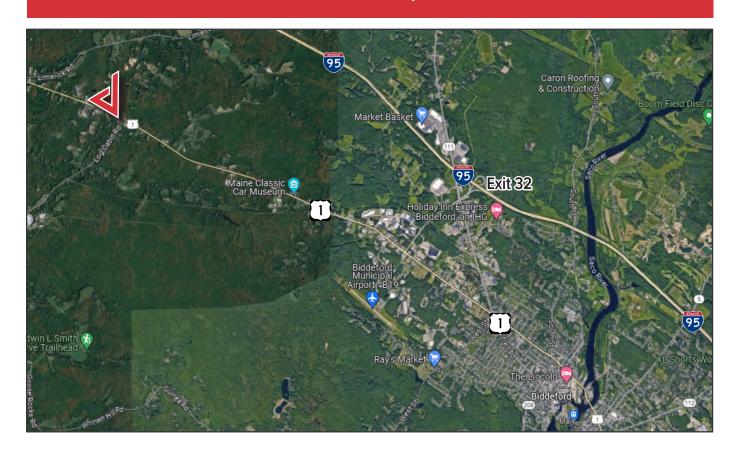

#### **Property Highlights**

- Direct access to US Route One
- Less than 5 minutes to I-95 Exit 32
- 18' clear height
- Two (2) 14'± direct drive-thru OHDs