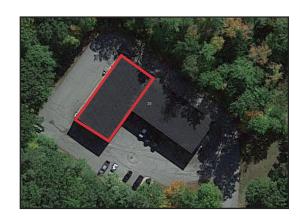

## **Property Description**

We are pleased to offer 5,000± SF of industrial space for lease at 1641 Portland Road, Arundel. The property offers direct access to US Route One and has two 14' drive-in overhead doors.

#### **Property Overview**

| Owner           | Brimar Properties, LLC                  |
|-----------------|-----------------------------------------|
| Building Size   | 10,000± SF                              |
| Available Space | 5,000± SF                               |
| Year Built      | 2007                                    |
| Zoning          | Downtown Business District II (DB-2)    |
| Construction    | Steel metal frame                       |
| Utilities       | Public water, private sewer             |
| Ceiling Height  | 18'± clear span                         |
| Overhead Doors  | Two (2) - 14' - direct drive-thru       |
| HVAC            | Propane, Four (4) forced hot air units  |
| Electrical      | 225 amp services, 208/120 volt, 3-phase |
| Sprinkler       | None                                    |
| Parking         | Ample, on-site                          |