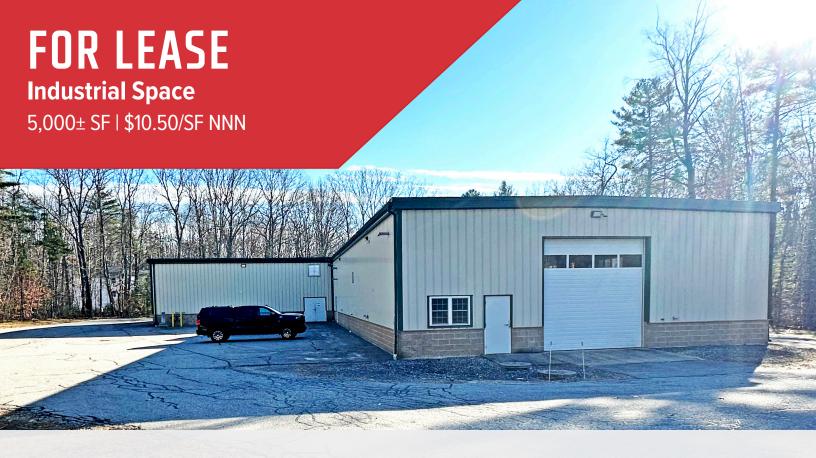

# 1641 Portland Road, Arundel

## **Property Description**

We are pleased to offer 5,000± SF of industrial space for lease at 1641 Portland Road, Arundel. The property offers direct access to US Route One and has two 14' drive-in overhead doors.

#### FOR LEASE: \$10.50/SF NNN