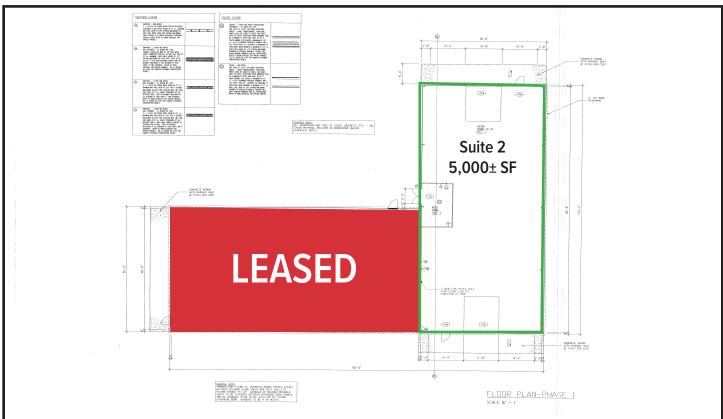

## **Property Description**

We are pleased to offer 5,000± SF of industrial space for lease at 1641 Portland Road, Arundel. The property offers direct access to US Route One and has two 14' drive-in overhead doors.

#### **Property Overview**

| Owner           | Brimar Properties, LLC                  |
|-----------------|-----------------------------------------|
| Building Size   | 10,000± SF                              |
| Available Space | 5,000± SF                               |
| Year Built      | 2007                                    |
| Zoning          | Downtown Business District II (DB-2)    |
| Construction    | Steel metal frame                       |
| Utilities       | Public water, private sewer             |
| Ceiling Height  | 18'± clear span                         |
| Overhead Doors  | Two (2) - 14' - direct drive-thru       |
| HVAC            | Propane, Four (4) forced hot air units  |
| Electrical      | 225 amp services, 208/120 volt, 3-phase |
| Sprinkler       | None                                    |
| Parking         | Ample, on-site                          |