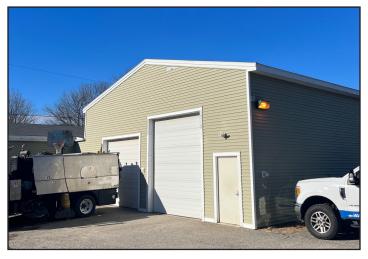

### **Property Description**

We are pleased to offer this flex industrial property for lease in South Portland's Rumery Industrial Park. This well-maintained, 2-building property consists of a 1,556± SF office building and a 4,063± SF warehouse building, plus ample outdoor storage space. 163 Thadeus Street is conveniently located with great access to Route One, I-295 and I-95.

#### **Property Overview**

| Owner                | Anne & Mark Duval                                                                                    |
|----------------------|------------------------------------------------------------------------------------------------------|
| Total Size           | 5,639± SF                                                                                            |
| Space Breakdown      | Warehouse 4,083± SF & Office 1,556± SF                                                               |
| Land Area            | 0.69± acres                                                                                          |
| Assessor's Reference | Map 40, Lot 105                                                                                      |
| Zoning               | INR - Non-Residential Industrial District                                                            |
| Year Built           | Warehouse 1940 & Office 1993 (with renovations)                                                      |
| Construction         | Woodframe                                                                                            |
| Roof                 | Shingle & steel frame                                                                                |
| Siding               | Vinyl                                                                                                |
| Utilities            | Public water and sewer                                                                               |
| OHDs & Docks         | Five (5) overhead doors and three (3) dock doors                                                     |
| HVAC                 | Kerosene heat and window unit AC                                                                     |
| Electrical           | Warehouse 100 amps & Office 200 amps - each separately metered                                       |
| Parking              | Ample, on-site and street parking. Additional parking across the street may be leased.               |
| Security             | Property is entirely fenced -in. Security Fire through Protection 1. Cameras on outside of building. |