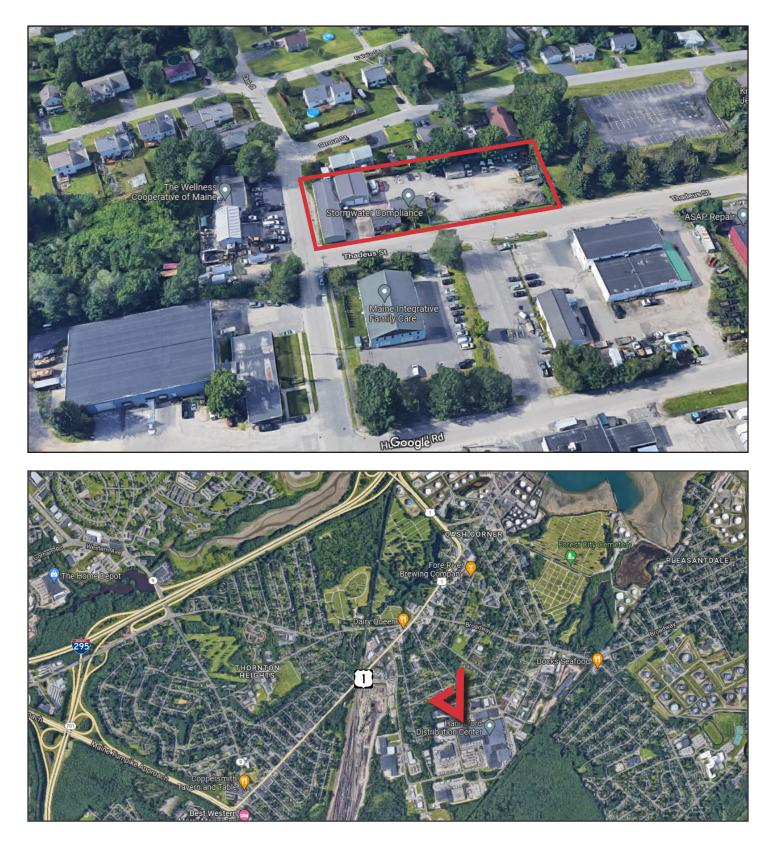

# 163 Thadeus Street, South Portland

77-271-9

163 Thadeus

POROUS

1-888-357-1161

### **Property Description**

We are pleased to offer this flex industrial property for lease in South Portland's Rumery Industrial Park. This well-maintained, 2-building property consists of a 1,556± SF office building and a 4,063± SF warehouse building, plus ample outdoor storage space. 163 Thadeus Street is conveniently located with great access to Route One, I-295 and I-95.