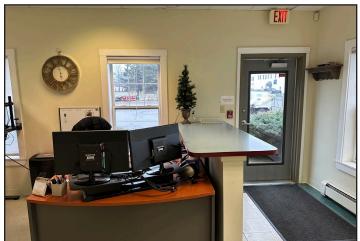

### **Property Description**

We are pleased to offer this flex industrial property for lease in South Portland's Rumery Industrial Park. This well-maintained, 2-building property consists of a 1,556± SF office building and a 4,063± SF warehouse building, plus ample outdoor storage space. 163 Thadeus Street is conveniently located with great access to Route One, I-295 and I-95.

#### **Property Overview**

| Owner                | Anne & Mark Duval                                                                                    |
|----------------------|------------------------------------------------------------------------------------------------------|
| Total Size           | 5,639± SF                                                                                            |
| Space Breakdown      | Warehouse 4,083± SF & Office 1,556± SF                                                               |
| Land Area            | 0.69± acres                                                                                          |
| Assessor's Reference | Map 40, Lot 105                                                                                      |
| Zoning               | INR - Non-Residential Industrial District                                                            |
| Year Built           | Warehouse 1940 & Office 1993 (with renovations)                                                      |
| Construction         | Woodframe                                                                                            |
| Roof                 | Shingle & steel frame                                                                                |
| Siding               | Vinyl                                                                                                |
| Utilities            | Public water and sewer                                                                               |
| OHDs & Docks         | Five (5) overhead doors and three (3) dock doors                                                     |
| HVAC                 | Kerosene heat and window unit AC                                                                     |
| Electrical           | Warehouse 100 amps & Office 200 amps - each separately metered                                       |
| Parking              | Ample, on-site and street parking. Additional parking across the street may be leased.               |
| Security             | Property is entirely fenced -in. Security Fire through Protection 1. Cameras on outside of building. |