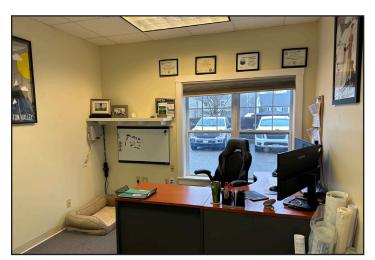

### **Property Description**

We are pleased to offer this flex industrial property for lease in South Portland's Rumery Industrial Park. This well-maintained, 2-building property consists of a 1,556± SF office building and a 4,063± SF warehouse building, plus ample outdoor storage space. 163 Thadeus Street is conveniently located with great access to Route One, I-295 and I-95.

#### **Property Overview**

| Owner                | Anne & Mark Duval                                                                                    |
|----------------------|------------------------------------------------------------------------------------------------------|
| Total Size           | 5,639± SF                                                                                            |
| Space Breakdown      | Warehouse 4,083± SF & Office 1,556± SF                                                               |
| Land Area            | 0.69± acres                                                                                          |
| Assessor's Reference | Map 40, Lot 105                                                                                      |
| Zoning               | INR - Non-Residential Industrial District                                                            |
| Year Built           | Warehouse 1940 & Office 1993 (with renovations)                                                      |
| Construction         | Woodframe                                                                                            |
| Roof                 | Shingle & steel frame                                                                                |
| Siding               | Vinyl                                                                                                |
| Utilities            | Public water and sewer                                                                               |
| OHDs & Docks         | Five (5) overhead doors and three (3) dock doors                                                     |
| HVAC                 | Kerosene heat and window unit AC                                                                     |
| Electrical           | Warehouse 100 amps & Office 200 amps - each separately metered                                       |
| Parking              | Ample, on-site and street parking. Additional parking across the street may be leased.               |
| Security             | Property is entirely fenced -in. Security Fire through Protection 1. Cameras on outside of building. |