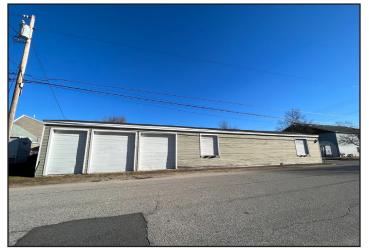

### **Property Description**

We are pleased to offer this flex industrial property for lease in South Portland's Rumery Industrial Park. This well-maintained, 2-building property consists of a 1,556± SF office building and a 4,063± SF warehouse building, plus ample outdoor storage space. 163 Thadeus Street is conveniently located with great access to Route One, I-295 and I-95.

#### **Property Overview**

| Owner                | Anne & Mark Duval                                                                                    |
|----------------------|------------------------------------------------------------------------------------------------------|
| Total Size           | 5,639± SF                                                                                            |
| Space Breakdown      | Warehouse 4,083± SF & Office 1,556± SF                                                               |
| Land Area            | 0.69± acres                                                                                          |
| Assessor's Reference | Map 40, Lot 105                                                                                      |
| Zoning               | INR - Non-Residential Industrial District                                                            |
| Year Built           | Warehouse 1940 & Office 1993 (with renovations)                                                      |
| Construction         | Woodframe                                                                                            |
| Roof                 | Shingle & steel frame                                                                                |
| Siding               | Vinyl                                                                                                |
| Utilities            | Public water and sewer                                                                               |
| OHDs & Docks         | Five (5) overhead doors and three (3) dock doors                                                     |
| HVAC                 | Kerosene heat and window unit AC                                                                     |
| Electrical           | Warehouse 100 amps & Office 200 amps - each separately metered                                       |
| Parking              | Ample, on-site and street parking. Additional parking across the street may be leased.               |
| Security             | Property is entirely fenced -in. Security Fire through Protection 1. Cameras on outside of building. |