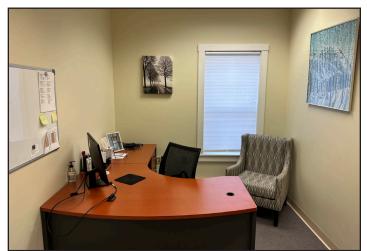

### **Property Description**

We are pleased to offer this flex industrial property for lease in South Portland's Rumery Industrial Park. This well-maintained, 2-building property consists of a 1,556± SF office building and a 4,063± SF warehouse building, plus ample outdoor storage space. 163 Thadeus Street is conveniently located with great access to Route One, I-295 and I-95.

#### **Property Overview**

| Owner                | Anne & Mark Duval                                                                                    |
|----------------------|------------------------------------------------------------------------------------------------------|
| Total Size           | 5,639± SF                                                                                            |
| Space Breakdown      | Warehouse 4,083± SF & Office 1,556± SF                                                               |
| Land Area            | 0.69± acres                                                                                          |
| Assessor's Reference | Map 40, Lot 105                                                                                      |
| Zoning               | INR - Non-Residential Industrial District                                                            |
| Year Built           | Warehouse 1940 & Office 1993 (with renovations)                                                      |
| Construction         | Woodframe                                                                                            |
| Roof                 | Shingle & steel frame                                                                                |
| Siding               | Vinyl                                                                                                |
| Utilities            | Public water and sewer                                                                               |
| OHDs & Docks         | Five (5) overhead doors and three (3) dock doors                                                     |
| HVAC                 | Kerosene heat and window unit AC                                                                     |
| Electrical           | Warehouse 100 amps & Office 200 amps - each separately metered                                       |
| Parking              | Ample, on-site and street parking. Additional parking across the street may be leased.               |
| Security             | Property is entirely fenced -in. Security Fire through Protection 1. Cameras on outside of building. |