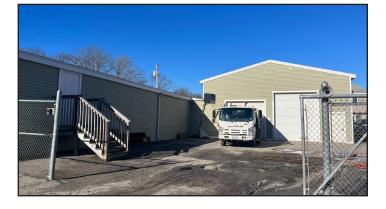

### **Property Description**

We are pleased to offer this flex industrial property for lease in South Portland's Rumery Industrial Park. This well-maintained, 2-building property consists of a 1,556± SF office building and a 4,063± SF warehouse building, plus ample outdoor storage space. 163 Thadeus Street is conveniently located with great access to Route One, I-295 and I-95.

#### **Property Overview**

| Owner                | Anne & Mark Duval                                                                                    |
|----------------------|------------------------------------------------------------------------------------------------------|
| Total Size           | 5,639± SF                                                                                            |
| Space Breakdown      | Warehouse 4,083± SF & Office 1,556± SF                                                               |
| Land Area            | 0.69± acres                                                                                          |
| Assessor's Reference | Map 40, Lot 105                                                                                      |
| Zoning               | INR - Non-Residential Industrial District                                                            |
| Year Built           | Warehouse 1940 & Office 1993 (with renovations)                                                      |
| Construction         | Woodframe                                                                                            |
| Roof                 | Shingle & steel frame                                                                                |
| Siding               | Vinyl                                                                                                |
| Utilities            | Public water and sewer                                                                               |
| OHDs & Docks         | Five (5) overhead doors and three (3) dock doors                                                     |
| HVAC                 | Kerosene heat and window unit AC                                                                     |
| Electrical           | Warehouse 100 amps & Office 200 amps - each separately metered                                       |
| Parking              | Ample, on-site and street parking. Additional parking across the street may be leased.               |
| Security             | Property is entirely fenced -in. Security Fire through Protection 1. Cameras on outside of building. |