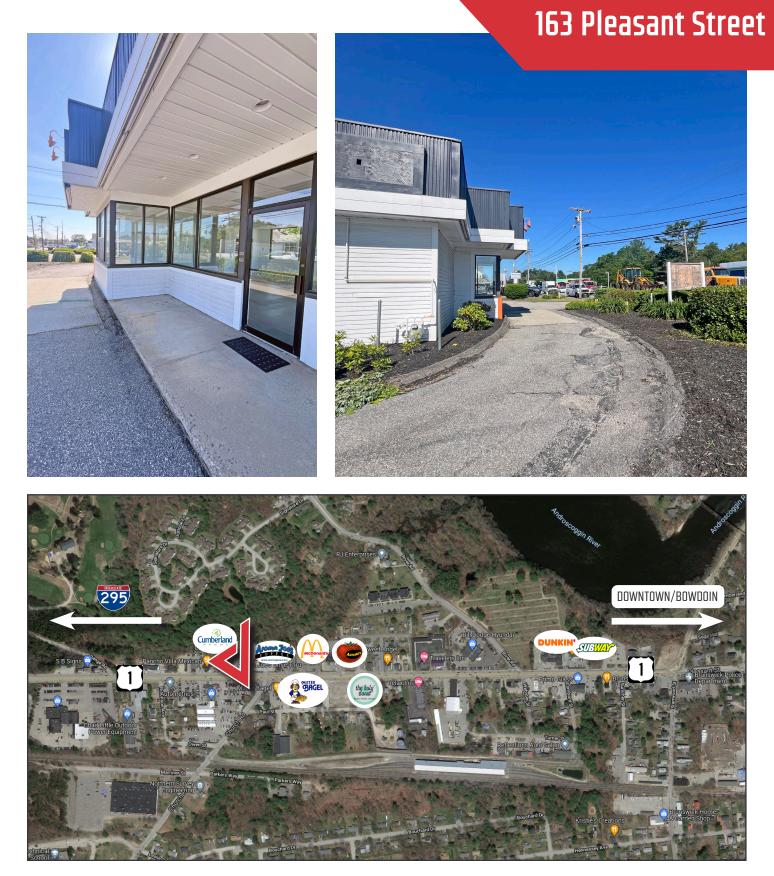

# **Property Description**

We are pleased to offer for lease this prime  $1,040 \pm$  SF retail/office building with drive-thru at 163 Pleasant Street in Brunswick. The site offers easy access via two curb cuts on Pleasant Street and Church Road, as well as  $10\pm$  parking spots. This excellent location has traffic counts of  $26,360\pm$ vehicles per day, great visibility and building signage, and is located just off of I-295, Exit 28.

# 163 Pleasant Street