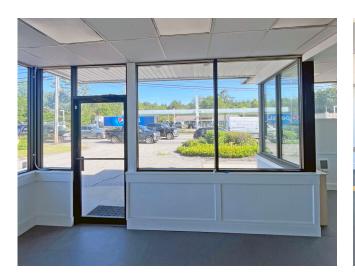

# **Property Description**

We are pleased to offer for lease this prime  $1,040 \pm$  SF retail/office building with drive-thru at 163 Pleasant Street in Brunswick. The site offers easy access via two curb cuts on Pleasant Street and Church Road, as well as  $10\pm$  parking spots. This excellent location has traffic counts of  $26,360\pm$ vehicles per day, great visibility and building signage, and is located just off of I-295, Exit 28.

# Property Overview

| Owner                | Holland B Low                                                     |
|----------------------|-------------------------------------------------------------------|
| Assessor's Reference | U26-20                                                            |
| Building Size        | 1,040± SF                                                         |
| Space Layout         | Open space with large windows, kitchen/prep space, and a restroom |
| Lot Size             | 0.17± acres                                                       |
| Zoning               | GM5 : Growth Mixed-Use 5                                          |
| Year Built           | 1990                                                              |
| Parking              | 10± paved, on-site                                                |