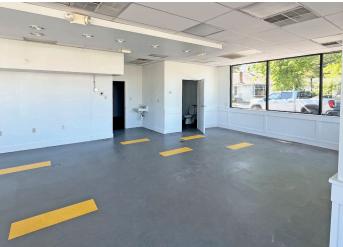

# **Property Description**

We are pleased to offer for lease this prime  $1,040 \pm$  SF retail/office building with drive-thru at 163 Pleasant Street in Brunswick. The site offers easy access via two curb cuts on Pleasant Street and Church Road, as well as  $10\pm$  parking spots. This excellent location has traffic counts of  $26,360\pm$ vehicles per day, great visibility and building signage, and is located just off of I-295, Exit 28.

# Property Overview

| Owner                | Holland B Low                                                     |
|----------------------|-------------------------------------------------------------------|
| Assessor's Reference | U26-20                                                            |
| Building Size        | 1,040± SF                                                         |
| Space Layout         | Open space with large windows, kitchen/prep space, and a restroom |
| Lot Size             | 0.17± acres                                                       |
| Zoning               | GM5 : Growth Mixed-Use 5                                          |
| Year Built           | 1990                                                              |
| Parking              | 10± paved, on-site                                                |