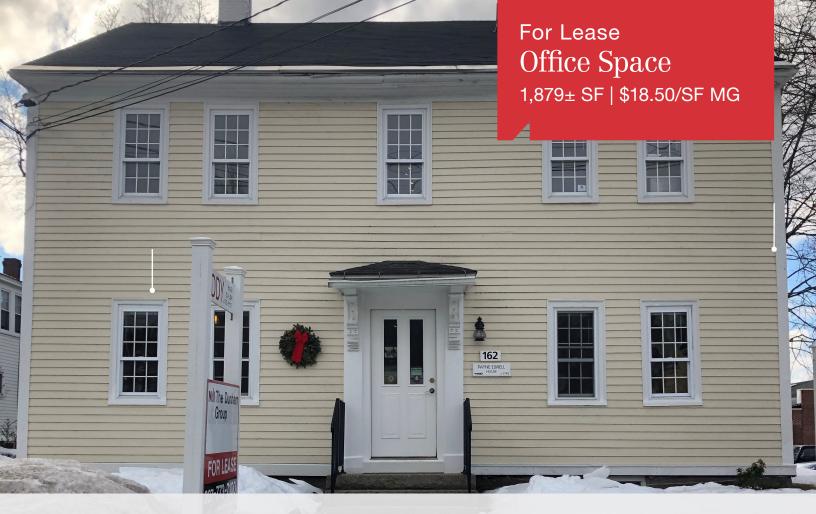

## 162 Main Street

Yarmouth, Maine

#### **Property Description**

We are pleased to offer up to 1,879± SF of charming office space at the Payne Elwell house in the historic converted home on Main Street, in Yarmouth village. The building was constructed in 1792 and has been updated and well maintained over the years. Other amenities include main street exposure, on-site parking and highly visible pylon signage.

FOR LEASE: \$18.50/SF MG