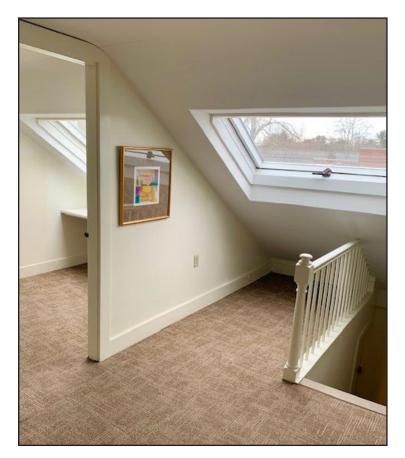

## **Property Highlights**

- 3rd Floor Office Suite
- Period Architectural Details

- Four small offices with workstations
- Great Yarmouth Village Location

### **Property Overview**

| Building Size    | 6,623± SF                                               |
|------------------|---------------------------------------------------------|
| Available Space  | 500± SF (Four small offices with workstations)          |
| Floor            | Third floor                                             |
| Zoning           | Village District                                        |
| Building Age     | 1792                                                    |
| Construction     | Wood frame                                              |
| Roof             | Asphalt shingle                                         |
| Siding           | Clapboard wood                                          |
| Flooring         | Wood and carpet                                         |
| Heat/HVAC        | Oil fired forced hot water, central AC and window units |
| Utilities        | Public water and sewer, internet and phone              |
| Electrical       | 200 Amp                                                 |
| Sprinkler System | None                                                    |
| Bathrooms        | Yes                                                     |
| Parking          | On-site and street                                      |
| Accessibility    | Curb cut and driveway off Main Street                   |
| Traffic Counts   | 8,000± per day                                          |
| Available        | Immediately                                             |