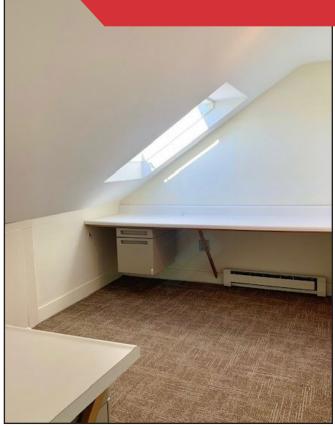

## **Property Highlights**

- 3rd Floor Office Suite
- Period Architectural Details

- Four small offices with workstations
- Great Yarmouth Village Location

### **Property Overview**

| Building Size    | 6,623± SF                                               |
|------------------|---------------------------------------------------------|
| Available Space  | 500± SF (Four small offices with workstations)          |
| Floor            | Third floor                                             |
| Zoning           | Village District                                        |
| Building Age     | 1792                                                    |
| Construction     | Wood frame                                              |
| Roof             | Asphalt shingle                                         |
| Siding           | Clapboard wood                                          |
| Flooring         | Wood and carpet                                         |
| Heat/HVAC        | Oil fired forced hot water, central AC and window units |
| Utilities        | Public water and sewer, internet and phone              |
| Electrical       | 200 Amp                                                 |
| Sprinkler System | None                                                    |
| Bathrooms        | Yes                                                     |
| Parking          | On-site and street                                      |
| Accessibility    | Curb cut and driveway off Main Street                   |
| Traffic Counts   | 8,000± per day                                          |
| Available        | Immediately                                             |