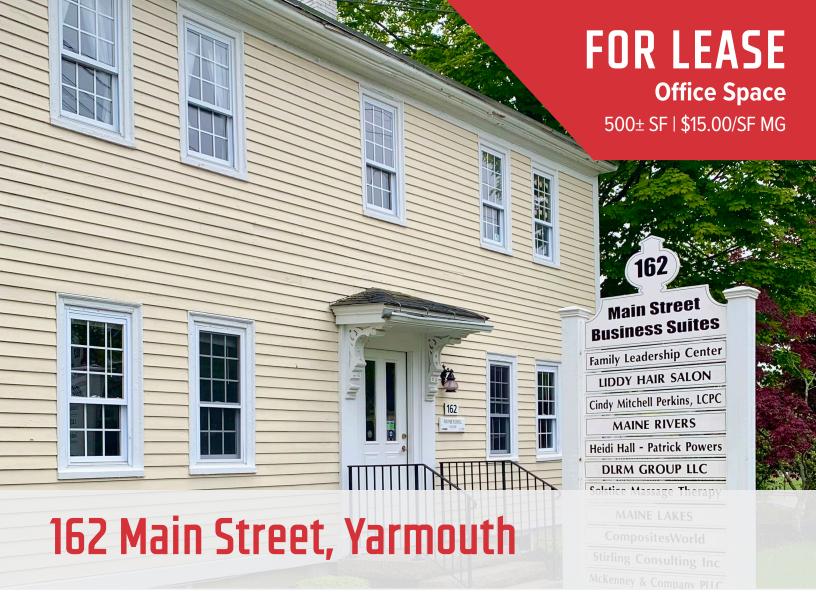

### **Property Description**

We are pleased to offer a 500± SF of charming office space at the Payne Elwell house in the historic converted home on Main Street in Yarmouth village. The building was constructed in 1792 and has been updated and well maintained over the years. Other amenities include main street exposure, on-site parking and highly visible pylon signage.

### **Property Overview**

| Building Size    | 6,623± SF                                               |
|------------------|---------------------------------------------------------|
| Available Space  | 500± SF (Four small offices with workstations)          |
| Floor            | Third floor                                             |
| Zoning           | Village District                                        |
| Building Age     | 1792                                                    |
| Construction     | Wood frame                                              |
| Roof             | Asphalt shingle                                         |
| Siding           | Clapboard wood                                          |
| Flooring         | Wood and carpet                                         |
| Heat/HVAC        | Oil fired forced hot water, central AC and window units |
| Utilities        | Public water and sewer, internet and phone              |
| Electrical       | 200 Amp                                                 |
| Sprinkler System | None                                                    |
| Bathrooms        | Yes                                                     |
| Parking          | On-site and street                                      |
| Accessibility    | Curb cut and driveway off Main Street                   |
| Traffic Counts   | 8,000± per day                                          |
| Available        | Immediately                                             |

FOR LEASE: \$15.00/SF MG