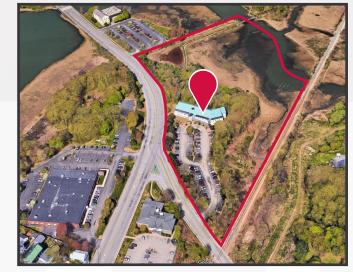

### **Property Description**

We are pleased to offer a 1,133± SF medical office suite for lease at 1601 Congress Street. This 29,520± SF medical office building is located in the Stroudwater area of Portland and is within 1.5 miles of the Portland Jetport, I-95, and I-295. Join Saco Bay Physical Therapy, Maine Medical Partners Dermatology, Southern Maine Pediatric Dentistry, and others. Professionally managed by Northland Management.