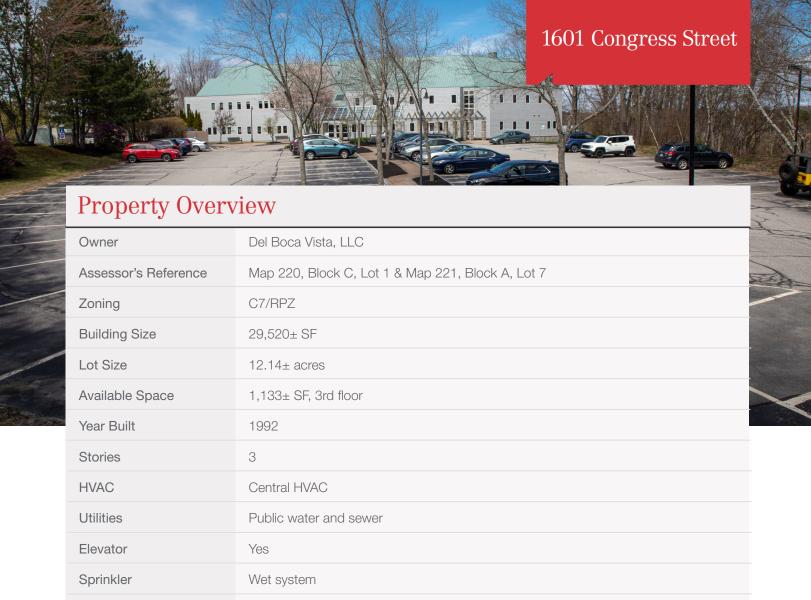

## 1601 Congress Street

Portland, Maine

### **Property Description**

We are pleased to offer a 1,133± SF medical office suite for lease at 1601 Congress Street. This 29,520± SF medical office building is located in the Stroudwater area of Portland and is within 1.5 miles of the Portland Jetport, I-95, and I-295. Join Saco Bay Physical Therapy, Maine Medical Partners Dermatology, Southern Maine Pediatric Dentistry, and others. Professionally managed by Northland Management.