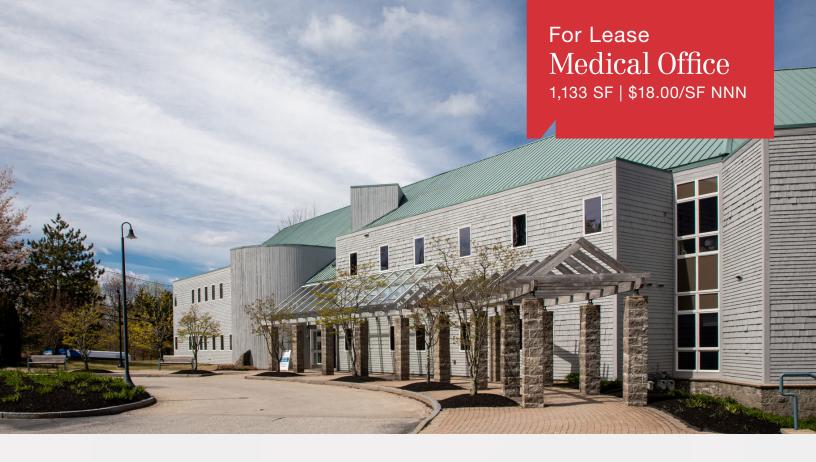

### **Property Description**

We are pleased to offer a 1,133± SF medical office suite for lease at 1601 Congress Street. This 29,520± SF medical office building is located in the Stroudwater area of Portland and is within 1.5 miles of the Portland Jetport, I-95, and I-295. Join Saco Bay Physical Therapy, Maine Medical Partners Dermatology, Southern Maine Pediatric Dentistry, and others. Professionally managed by Northland Management.

# FOR LEASE \$18.00/SF NNN NNN Expenses: \$9.14/SF - included utilities

99 spaces, on-site, in-common

ADA

Parking

Accessibility