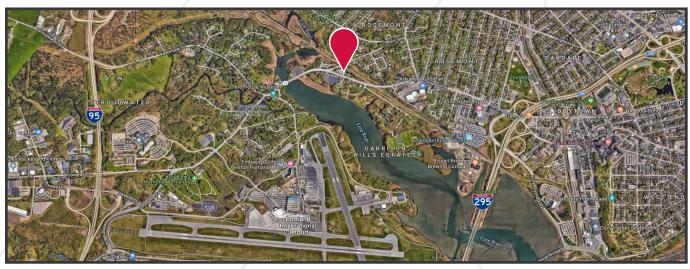

### **Property Description**

We are pleased to offer a 1,133± SF medical office suite for lease at 1601 Congress Street. This 29,520± SF medical office building is located in the Stroudwater area of Portland and is within 1.5 miles of the Portland Jetport, I-95, and I-295. Join Saco Bay Physical Therapy, Maine Medical Partners Dermatology, Southern Maine Pediatric Dentistry, and others. Professionally managed by Northland Management.