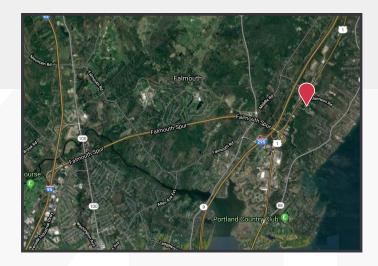

# 16 Northbrook Drive

Falmouth, Maine

## 16 Northbrook Drive

### **Property Overview**

| Owner of Record             | Goldmac Realty, LLC                                                  |
|-----------------------------|----------------------------------------------------------------------|
| Assessors Reference         | U59/10/A21                                                           |
| Building Size               | 7,647± SF                                                            |
| Lot Size                    | 1.621± acres                                                         |
| Available Suite             | Lower level - 1,200± SF                                              |
|                             | First floor (flex space) - 1,200 $\pm$ SF                            |
|                             | Second floor - 2,400± SF                                             |
|                             | Total - 4,800± SF                                                    |
| Parking                     | 24 on-site parking spaces                                            |
| HVAC                        | Propane-fired, forced hot air                                        |
| Elevator                    | Yes                                                                  |
| Sprinklers                  | Yes, wet                                                             |
| Proximity to Transportation | Adjacent to Route One and close to both I-295 and the Maine Turnpike |
| Zoning                      | BP - Business Professional                                           |