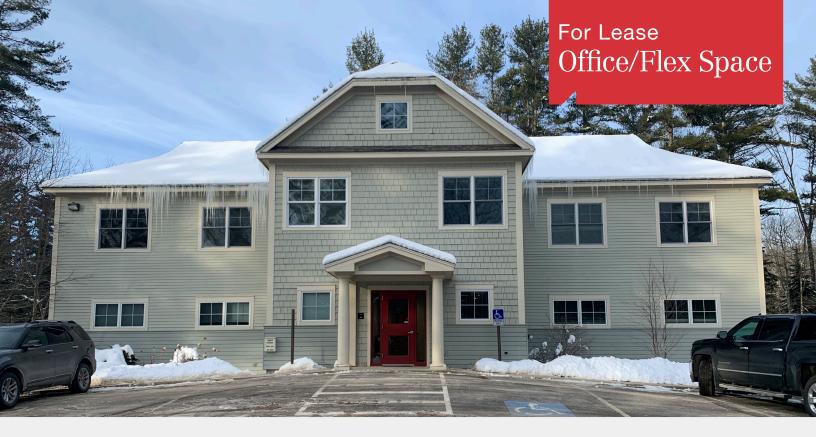

# 16 Northbrook Drive

Falmouth, Maine

### **Property Description**

We are pleased to offer up to 4,800± SF of office and flex space at 16 Northbrook Drive in Falmouth. The building offers on-site parking, an elevator and a campus like setting.