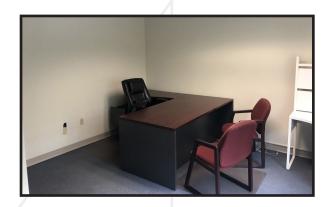

### **Property Description**

We are pleased to offer up to 4,800± SF of office and flex space at 16 Northbrook Drive in Falmouth. The building offers on-site parking, an elevator and a campus like setting.

## Property Overview

| Owner of Record             | Goldmac Realty, LLC                                                  |
|-----------------------------|----------------------------------------------------------------------|
| Assessors Reference         | U59/10/A21                                                           |
| Building Size               | 7,647± SF                                                            |
| Lot Size                    | 1.621± acres                                                         |
| Available Suite             | Lower level - 1,200± SF                                              |
|                             | First floor (flex space) - 1,200± SF                                 |
|                             | Second floor - 2,400± SF                                             |
|                             | Total - 4,800± SF                                                    |
| Parking                     | 24 on-site parking spaces                                            |
| HVAC                        | Propane-fired, forced hot air                                        |
| Elevator                    | Yes                                                                  |
| Sprinklers                  | Yes, wet                                                             |
| Proximity to Transportation | Adjacent to Route One and close to both I-295 and the Maine Turnpike |
| Zoning                      | BP - Business Professional                                           |