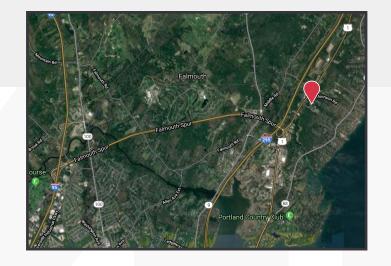

### **Property Description**

We are pleased to offer up to 4,800± SF of office and flex space at 16 Northbrook Drive in Falmouth. The building offers on-site parking, an elevator and a campus like setting.

## Property Overview

| Owner of Record             | Goldmac Realty, LLC                                                  |
|-----------------------------|----------------------------------------------------------------------|
| Assessors Reference         | U59/10/A21                                                           |
| Building Size               | 7,647± SF                                                            |
| Lot Size                    | 1.621± acres                                                         |
| Available Suite             | Lower level - 1,200± SF                                              |
|                             | First floor (flex space) - 1,200± SF                                 |
|                             | Second floor - 2,400± SF                                             |
|                             | Total - 4,800± SF                                                    |
| Parking                     | 24 on-site parking spaces                                            |
| HVAC                        | Propane-fired, forced hot air                                        |
| Elevator                    | Yes                                                                  |
| Sprinklers                  | Yes, wet                                                             |
| Proximity to Transportation | Adjacent to Route One and close to both I-295 and the Maine Turnpike |
| Zoning                      | BP - Business Professional                                           |