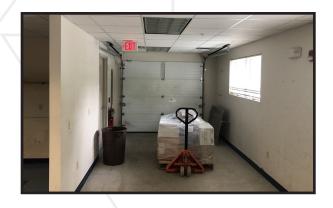

#### **Property Highlights**

- Convenient Falmouth location
- Minutes to downtown Portland
- Efficient layout
- First floor includes overhead door

## Property Overview

| Owner of Record             | Goldmac Realty, LLC                                                  |
|-----------------------------|----------------------------------------------------------------------|
| Assessors Reference         | U59/10/A21                                                           |
| Building Size               | 7,647± SF                                                            |
| Lot Size                    | 1.621± acres                                                         |
| Available Suite             | Lower level - 1,200± SF                                              |
|                             | First floor (flex space) - 1,200± SF                                 |
|                             | Second floor - 2,400± SF                                             |
|                             | Total - 4,800± SF                                                    |
| Parking                     | 24 on-site parking spaces                                            |
| HVAC                        | Propane-fired, forced hot air                                        |
| Elevator                    | Yes                                                                  |
| Sprinklers                  | Yes, wet                                                             |
| Proximity to Transportation | Adjacent to Route One and close to both I-295 and the Maine Turnpike |
| Zoning                      | BP - Business Professional                                           |