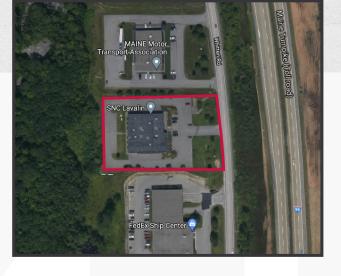

# 150 Whitten Road Augusta, Maine

### **Property Description**

We are pleased offer for lease an attractive, single-story office building with great signage potential visible from the Maine Turnpike/I-95 located at 150 Whitten Road in Augusta. The Property is easily accessible from I-95 Exit 109. The building can be subdivided down to 4,000± SF.