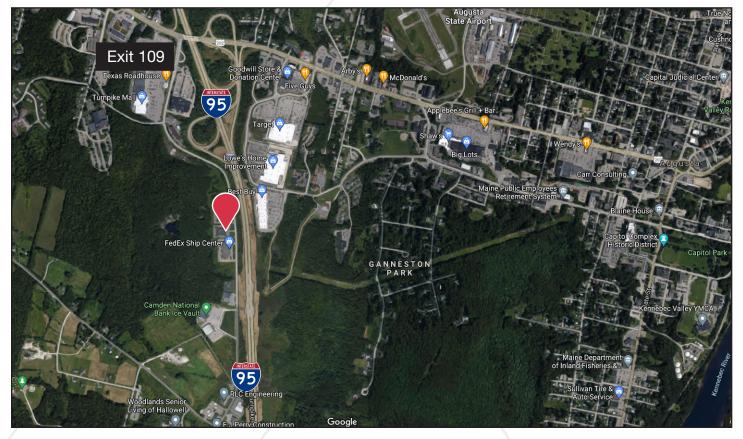

### **Property Highlights**

11-

- Great signage potential
- Easily accessible from Maine Turnpike/I-95 Exit 109
- Subdividable down to 4,000± SF

### **Property Description**

We are pleased offer for lease an attractive, single-story office building with great signage potential visible from the Maine Turnpike/I-95 located at 150 Whitten Road in Augusta. The Property is easily accessible from I-95 Exit 109. The building can be subdivided down to 4,000± SF.