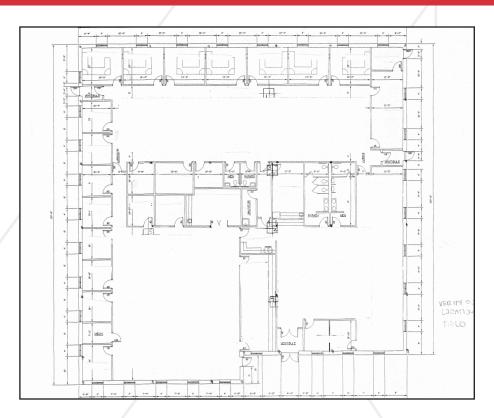

### **Property Overview**

| Owner                 | Rockwood Development Corp.             |
|-----------------------|----------------------------------------|
| Building Size         | 13,417± SF                             |
| Lot Size              | 1.43± acres                            |
| Available Space       | 4,000 - 13,417± SF                     |
| Number of Floors      | One (1)                                |
| Zoning                | CC                                     |
| Year Built            | 2000                                   |
| Building Construction | Masonry                                |
| Roof                  | Flat/rolled composite                  |
| Siding                | Brick                                  |
| Flooring              | Carpet                                 |
| Utilities             | Public water, sewer, fuel, and propane |
| HVAC                  | Gas-fired forced hot air/Central air   |
| Bathrooms             | Four (4) multi-stall                   |
| Accessibility         | Easy access from Maine Turnpike/I-95   |
| Road Frontage         | 251'±                                  |