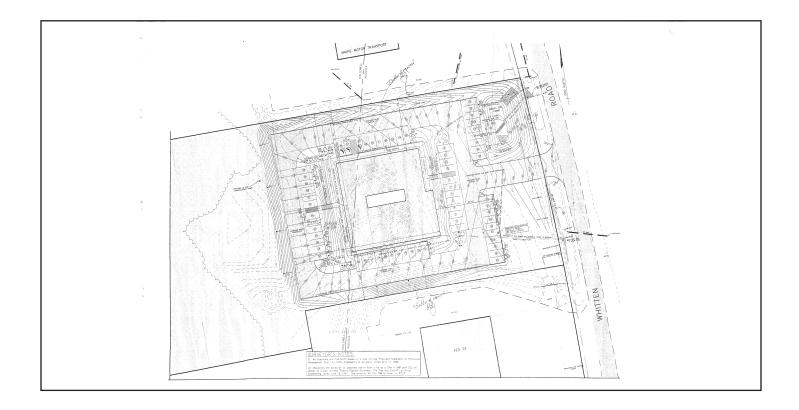

### **Property Overview**

| Owner                 | Rockwood Development Corp.             |
|-----------------------|----------------------------------------|
| Building Size         | 13,417± SF                             |
| Lot Size              | 1.43± acres                            |
| Available Space       | 4,000 - 13,417± SF                     |
| Number of Floors      | One (1)                                |
| Zoning                | CC                                     |
| Year Built            | 2000                                   |
| Building Construction | Masonry                                |
| Roof                  | Flat/rolled composite                  |
| Siding                | Brick                                  |
| Flooring              | Carpet                                 |
| Utilities             | Public water, sewer, fuel, and propane |
| HVAC                  | Gas-fired forced hot air/Central air   |
| Bathrooms             | Four (4) multi-stall                   |
| Accessibility         | Easy access from Maine Turnpike/I-95   |
| Road Frontage         | 251'±                                  |

### **Property Description**

We are pleased offer for lease an attractive, single-story office building with great signage potential visible from the Maine Turnpike/I-95 located at 150 Whitten Road in Augusta. The Property is easily accessible from I-95 Exit 109. The building can be subdivided down to 4,000± SF.