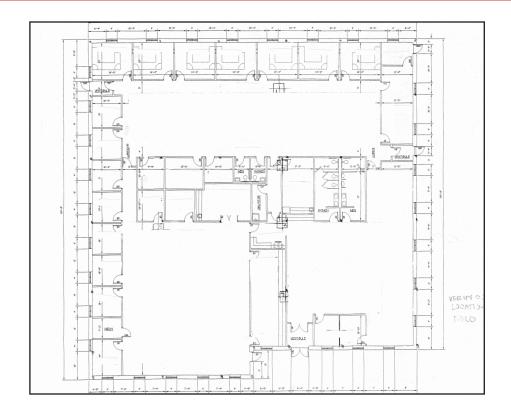

### **Property Overview**

| Owner                 | Rockwood Development Corp.             |
|-----------------------|----------------------------------------|
| Building Size         | 13,417± SF                             |
| Lot Size              | 1.43± acres                            |
| Available Space       | 4,000 - 13,417± SF                     |
| Number of Floors      | One (1)                                |
| Zoning                | CC                                     |
| Year Built            | 2000                                   |
| Building Construction | Masonry                                |
| Roof                  | Flat/rolled composite                  |
| Siding                | Brick                                  |
| Flooring              | Carpet                                 |
| Utilities             | Public water, sewer, fuel, and propane |
| HVAC                  | Gas-fired forced hot air/Central air   |
| Bathrooms             | Four (4) multi-stall                   |
| Accessibility         | Easy access from Maine Turnpike/I-95   |
| Road Frontage         | 251'±                                  |