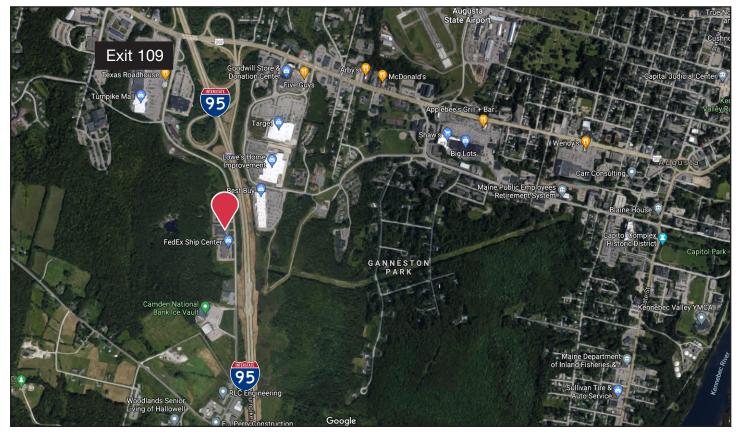

# Property Highlights

11-

- Great signage potential
- Easily accessible from Maine Turnpike/I-95 Exit 109
- Subdividable down to 4,000± SF

### **Property Description**

We are pleased offer for lease an attractive, single-story office building with great signage potential visible from the Maine Turnpike/I-95 located at 150 Whitten Road in Augusta. The Property is easily accessible from I-95 Exit 109. The building can be subdivided down to 4,000± SF.