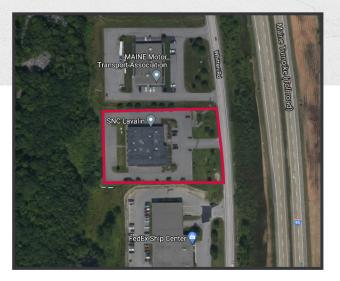

# 150 Whitten Road Augusta, Maine

# Property Highlights

11-

- Great signage potential
- Easily accessible from Maine Turnpike/I-95 Exit 109
- Subdividable down to 4,000± SF

### **Property Description**

We are pleased offer for lease an attractive, single-story office building with great signage potential visible from the Maine Turnpike/I-95 located at 150 Whitten Road in Augusta. The Property is easily accessible from I-95 Exit 109. The building can be subdivided down to 4,000± SF.