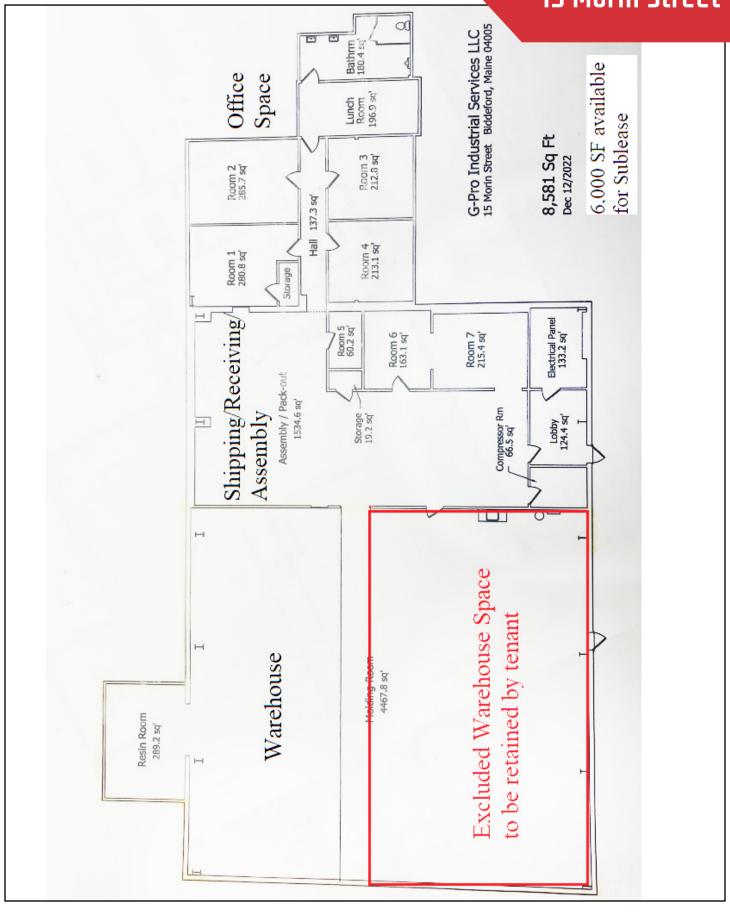

## **Property Description**

We are pleased to offer  $3{,}000 - 6{,}000\pm$  SF of clear-span warehouse and supporting office space available for sublease at 15 Morin Street in Biddeford. The site is located in Biddeford Industrial Park with great access to local area highways. This unit has 12'-14' clear height, a shared 12' wide x 8' high drive-in overhead door access to the shared but partitioned warehouse, with private entry to the shipping/receiving/assembly room and private offices. Great opportunity for a variety of industrial users in a highly sought after location. Available by November 1, 2023.