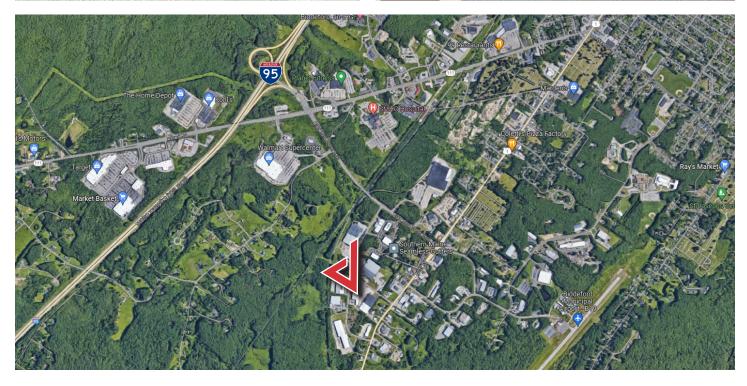

# 15 Morin Street, Biddeford

## **Property Description**

We are pleased to offer  $3{,}000 - 6{,}000\pm$  SF of clear-span warehouse and supporting office space available for sublease at 15 Morin Street in Biddeford. The site is located in Biddeford Industrial Park with great access to local area highways. This unit has 12'-14' clear height, a shared 12' wide x 8' high drive-in overhead door access to the shared but partitioned warehouse, with private entry to the shipping/receiving/assembly room and private offices. Great opportunity for a variety of industrial users in a highly sought after location. Available by November 1, 2023.