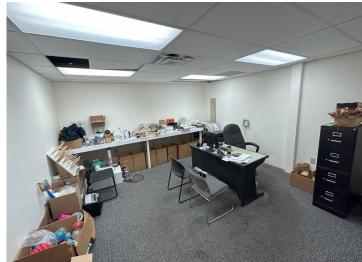

## **Property Description**

We are pleased to offer  $3{,}000 - 6{,}000\pm$  SF of clear-span warehouse and supporting office space available for sublease at 15 Morin Street in Biddeford. The site is located in Biddeford Industrial Park with great access to local area highways. This unit has 12'-14' clear height, a shared 12' wide x 8' high drive-in overhead door access to the shared but partitioned warehouse, with private entry to the shipping/receiving/assembly room and private offices. Great opportunity for a variety of industrial users in a highly sought after location. Available by November 1, 2023.