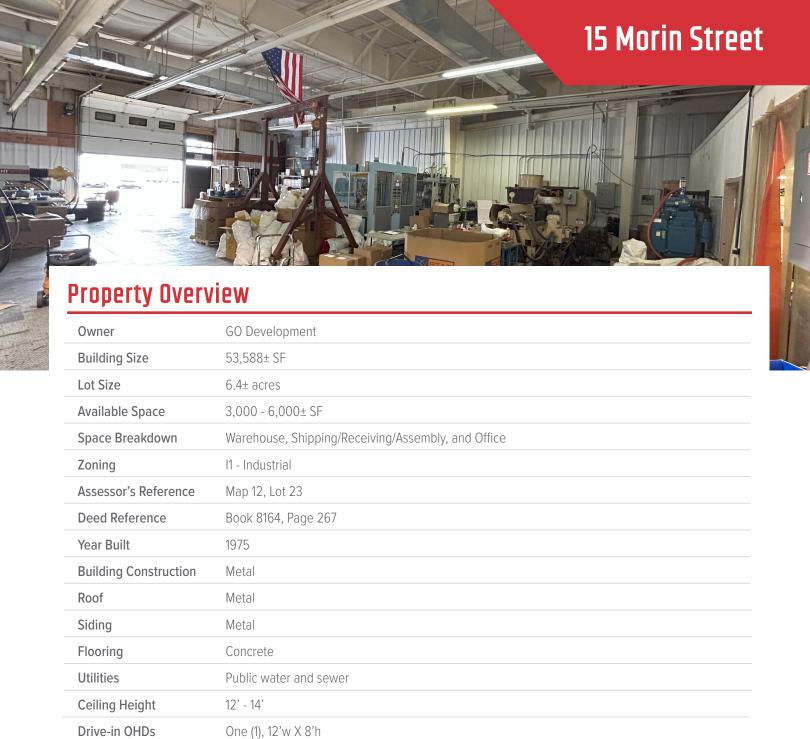

## **15 Morin Street**

## **Property Description**

We are pleased to offer  $3{,}000 - 6{,}000\pm$  SF of clear-span warehouse and supporting office space available for sublease at 15 Morin Street in Biddeford. The site is located in Biddeford Industrial Park with great access to local area highways. This unit has 12'-14' clear height, a shared 12' wide x 8' high drive-in overhead door access to the shared but partitioned warehouse, with private entry to the shipping/receiving/assembly room and private offices. Great opportunity for a variety of industrial users in a highly sought after location. Available by November 1, 2023.