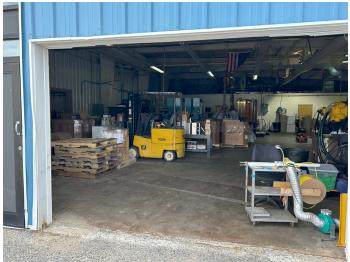

## **Property Description**

We are pleased to offer  $3{,}000 - 6{,}000\pm$  SF of clear-span warehouse and supporting office space available for sublease at 15 Morin Street in Biddeford. The site is located in Biddeford Industrial Park with great access to local area highways. This unit has 12'-14' clear height, a shared 12' wide x 8' high drive-in overhead door access to the shared but partitioned warehouse, with private entry to the shipping/receiving/assembly room and private offices. Great opportunity for a variety of industrial users in a highly sought after location. Available by November 1, 2023.