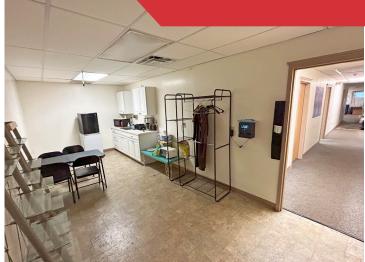

## **Property Description**

We are pleased to offer  $3{,}000 - 6{,}000\pm$  SF of clear-span warehouse and supporting office space available for sublease at 15 Morin Street in Biddeford. The site is located in Biddeford Industrial Park with great access to local area highways. This unit has 12'-14' clear height, a shared 12' wide x 8' high drive-in overhead door access to the shared but partitioned warehouse, with private entry to the shipping/receiving/assembly room and private offices. Great opportunity for a variety of industrial users in a highly sought after location. Available by November 1, 2023.