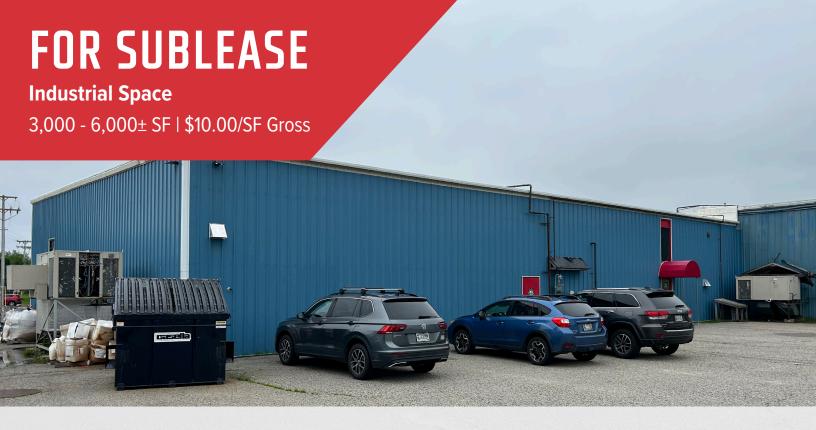

# 15 Morin Street, Biddeford

## **Property Description**

We are pleased to offer  $3{,}000 - 6{,}000\pm$  SF of clear-span warehouse and supporting office space available for sublease at 15 Morin Street in Biddeford. The site is located in Biddeford Industrial Park with great access to local area highways. This unit has 12'-14' clear height, a shared 12' wide x 8' high drive-in overhead door access to the shared but partitioned warehouse, with private entry to the shipping/receiving/assembly room and private offices. Great opportunity for a variety of industrial users in a highly sought after location. Available by November 1, 2023.

FOR SUBLEASE: \$10.00/SF GROSS

3 phase, 4 wire, 2000 Amp, 277/480

Wet system

Ample, on-site

One (1)

Electrical

Bathrooms

**Parking** 