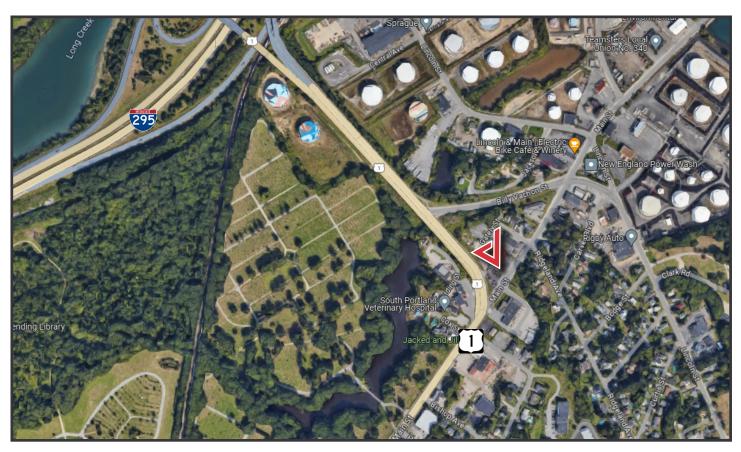

## **Property Description**

We are pleased to offer 2,500± SF of office space for lease at 141 Main Street in South Portland. Located less than one-half mile from I-295 and direct access to U.S. Route One, the property features central HVAC, on-site parking, and a layout offering 5 offices, 1 restroom, kitchenette, receptionist area, conference room, and storage space.