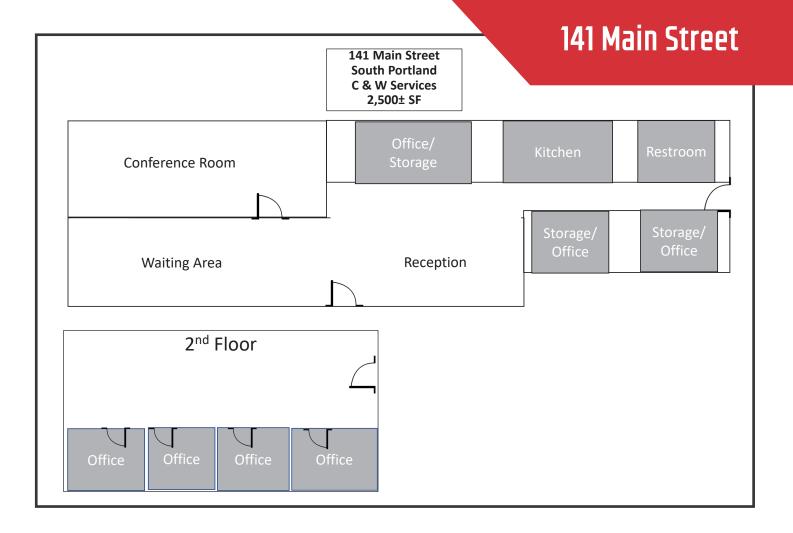

## **Property Description**

We are pleased to offer 2,500± SF of office space for lease at 141 Main Street in South Portland. Located less than one-half mile from I-295 and direct access to U.S. Route One, the property features central HVAC, on-site parking, and a layout offering 5 offices, 1 restroom, kitchenette, receptionist area, conference room, and storage space.

#### **Property Overview**

| Owner                | 141 Main, LLC                          |
|----------------------|----------------------------------------|
| Building Size        | 8,136± SF                              |
| Available Space      | 2,500± SF                              |
| Assessor's Reference | Map 032, Lot 015                       |
| Zoning               | C - Commercial                         |
| Year Built           | 1977                                   |
| Construction         | Wood frame, clapboard                  |
| Utilities            | Public water & septic, electric, cable |
| Parking              | Ample. on-site                         |
| Availability         | Immediately                            |
| Layout               | See attached                           |