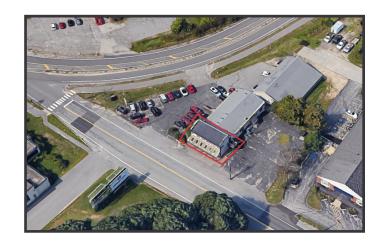

## **Property Description**

We are pleased to offer 2,500± SF of office space for lease at 141 Main Street in South Portland. Located less than one-half mile from I-295 and direct access to U.S. Route One, the property features central HVAC, on-site parking, and a layout offering 5 offices, 1 restroom, kitchenette, receptionist area, conference room, and storage space.