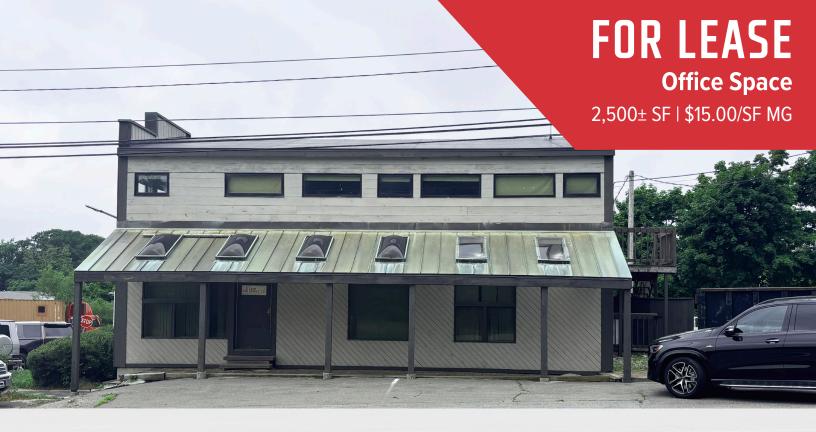

# 141 Main Street, South Portland

## **Property Description**

We are pleased to offer 2,500± SF of office space for lease at 141 Main Street in South Portland. Located less than one-half mile from I-295 and direct access to U.S. Route One, the property features central HVAC, on-site parking, and a layout offering 5 offices, 1 restroom, kitchenette, receptionist area, conference room, and storage space.

#### FOR LEASE: \$15.00/SF MG - Tenant pays for HVAC & Electric

The information contained herein has been given to us by the owner of the property or other sources we deem reliable. We have no reason to doubt its accuracy, but we do not guarantee it. All information should be verified prior to purchase or lease.