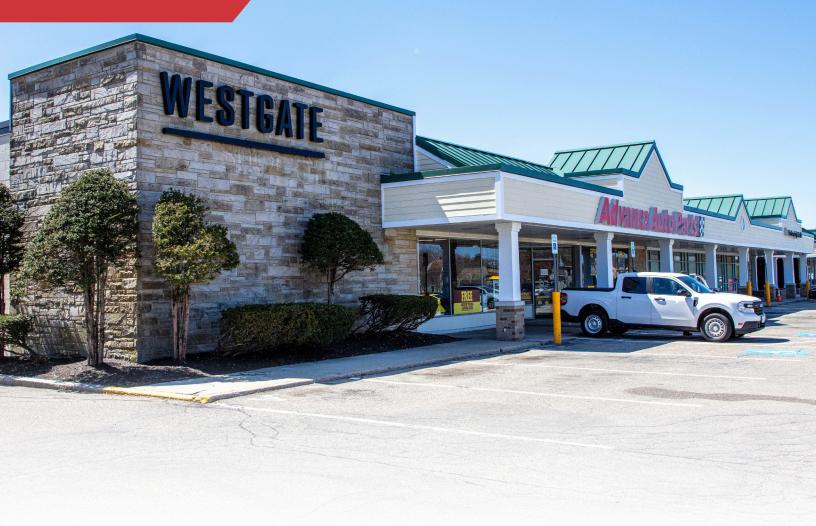

#### **Broker Contact**

Frank O'Connor, CCIM, SIOR | frank@dunhamgroup.com Bryan Plourde | bryan@dunhamgroup.com

We are pleased to offer the former Advanced Auto retail space, 9,400± SF, for lease at The Westgate Shopping Center. This end-unit space offers great visibility and signage potential. Westgate is a 92,000± SF grocery anchored shopping center located in the heart of one of Portland's most affluent neighborhoods. Anchor tenanted by Shaw's Supermarket, some other tenants include CVS, TD Bank, Northern Light Health, Pratt Abbott, and Dunkin Donuts. The center is located approximately .5 mile from I-295 and 1.5 miles to Portland Jetport and I-95.