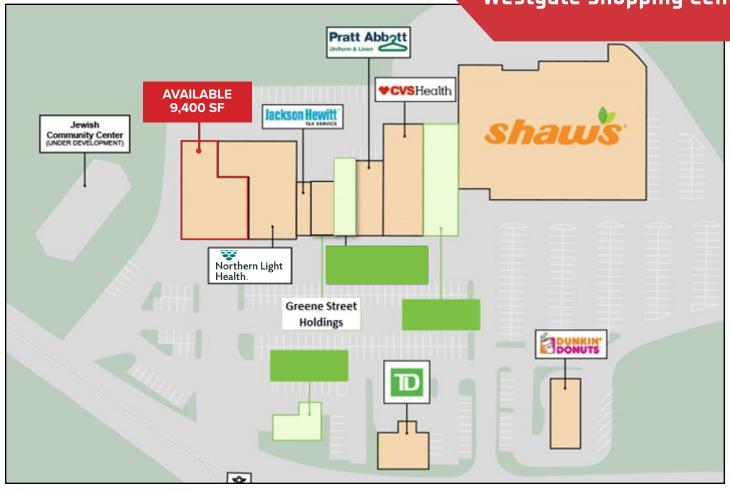

#### **Broker Contact**

Frank O'Connor, CCIM, SIOR | frank@dunhamgroup.com Bryan Plourde | bryan@dunhamgroup.com

We are pleased to offer the former Advanced Auto retail space, 9,400± SF, for lease at The Westgate Shopping Center. This end-unit space offers great visibility and signage potential. Westgate is a 92,000± SF grocery anchored shopping center located in the heart of one of Portland's most affluent neighborhoods. Anchor tenanted by Shaw's Supermarket, some other tenants include CVS, TD Bank, Northern Light Health, Pratt Abbott, and Dunkin Donuts. The center is located approximately .5 mile from I-295 and 1.5 miles to Portland Jetport and I-95.

**Property Overview** 

| Owner                | CP Westgate, LLC                    |
|----------------------|-------------------------------------|
| Lot Size             | 10.1291± acres                      |
| Building Size        | 92,000 SF                           |
| Available Space      | 9,400 SF                            |
| Ceiling Height       | 16'                                 |
| Assessor's Reference | Map 197, Block B, Lots 1, 15, 19    |
| Zoning               | B2 - Business Community             |
| Year Built           | 1958                                |
| Utilities            | Public water and sewer, natural gas |
| Parking              | 446± spaces, 5/1000 parking ratio   |
| Road Frontage        | 1046'± on Congress Street           |
| Traffic Counts       | 24,824± vehicles/day                |