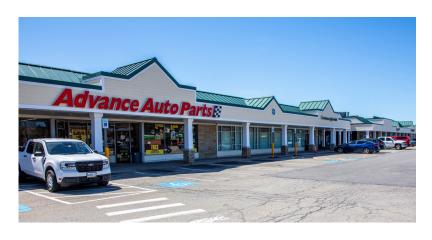

#### **Broker Contact**

Frank O'Connor, CCIM, SIOR | frank@dunhamgroup.com Bryan Plourde | bryan@dunhamgroup.com

We are pleased to offer the former Advanced Auto retail space, 9,400± SF, for lease at The Westgate Shopping Center. This end-unit space offers great visibility and signage potential. Westgate is a 92,000± SF grocery anchored shopping center located in the heart of one of Portland's most affluent neighborhoods. Anchor tenanted by Shaw's Supermarket, some other tenants include CVS, TD Bank, Northern Light Health, Pratt Abbott, and Dunkin Donuts. The center is located approximately .5 mile from I-295 and 1.5 miles to Portland Jetport and I-95.