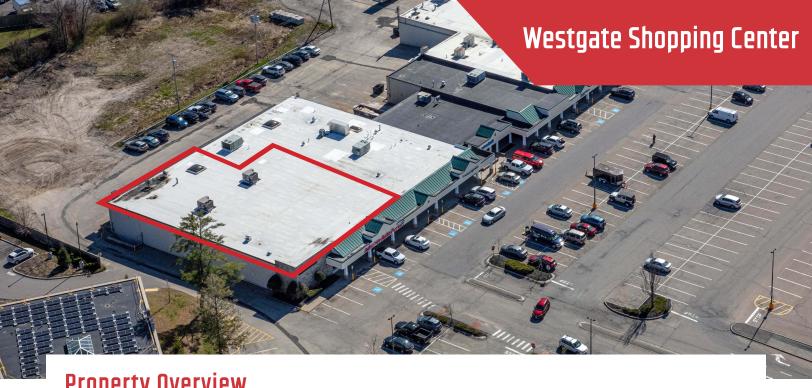

#### **Broker Contact**

Frank O'Connor, CCIM, SIOR | frank@dunhamgroup.com Bryan Plourde | bryan@dunhamgroup.com

We are pleased to offer the former Advanced Auto retail space, 9,400± SF, for lease at The Westgate Shopping Center. This end-unit space offers great visibility and signage potential. Westgate is a 92,000± SF grocery anchored shopping center located in the heart of one of Portland's most affluent neighborhoods. Anchor tenanted by Shaw's Supermarket, some other tenants include CVS, TD Bank, Northern Light Health, Pratt Abbott, and Dunkin Donuts. The center is located approximately .5 mile from I-295 and 1.5 miles to Portland Jetport and I-95.

**Property Overview** 

| Owner                | CP Westgate, LLC                    |
|----------------------|-------------------------------------|
| Lot Size             | 10.1291± acres                      |
| Building Size        | 92,000 SF                           |
| Available Space      | 9,400 SF                            |
| Ceiling Height       | 16'                                 |
| Assessor's Reference | Map 197, Block B, Lots 1, 15, 19    |
| Zoning               | B2 - Business Community             |
| Year Built           | 1958                                |
| Utilities            | Public water and sewer, natural gas |
| Parking              | 446± spaces, 5/1000 parking ratio   |
| Road Frontage        | 1046'± on Congress Street           |
| Traffic Counts       | 24,824± vehicles/day                |