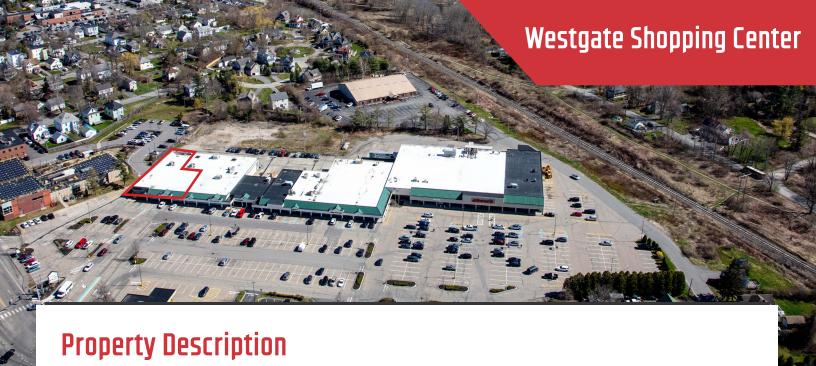

# **Westgate Shopping Center**

1364 Congress Street, Portland

- Grocery-anchored Shopping Center
- 913K Annual Visits
- Average Daily Traffic Count 24,824

#### **Broker Contact**

Frank O'Connor, CCIM, SIOR | frank@dunhamgroup.com Bryan Plourde | bryan@dunhamgroup.com

We are pleased to offer the former Advanced Auto retail space, 9,400± SF, for lease at The Westgate Shopping Center. This end-unit space offers great visibility and signage potential. Westgate is a 92,000± SF grocery anchored shopping center located in the heart of one of Portland's most affluent neighborhoods. Anchor tenanted by Shaw's Supermarket, some other tenants include CVS, TD Bank, Northern Light Health, Pratt Abbott, and Dunkin Donuts. The center is located approximately .5 mile from I-295 and 1.5 miles to Portland Jetport and I-95.

**Property Overview** 

| Owner                | CP Westgate, LLC                    |
|----------------------|-------------------------------------|
| Lot Size             | 10.1291± acres                      |
| Building Size        | 92,000 SF                           |
| Available Space      | 9,400 SF                            |
| Ceiling Height       | 16'                                 |
| Assessor's Reference | Map 197, Block B, Lots 1, 15, 19    |
| Zoning               | B2 - Business Community             |
| Year Built           | 1958                                |
| Utilities            | Public water and sewer, natural gas |
| Parking              | 446± spaces, 5/1000 parking ratio   |
| Road Frontage        | 1046'± on Congress Street           |
| Traffic Counts       | 24,824± vehicles/day                |