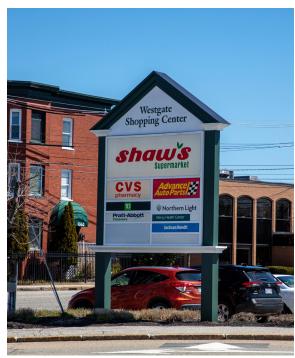

#### **Broker Contact**

Frank O'Connor, CCIM, SIOR | frank@dunhamgroup.com Bryan Plourde | bryan@dunhamgroup.com

We are pleased to offer the former Advanced Auto retail space, 9,400± SF, for lease at The Westgate Shopping Center. This end-unit space offers great visibility and signage potential. Westgate is a 92,000± SF grocery anchored shopping center located in the heart of one of Portland's most affluent neighborhoods. Anchor tenanted by Shaw's Supermarket, some other tenants include CVS, TD Bank, Northern Light Health, Pratt Abbott, and Dunkin Donuts. The center is located approximately .5 mile from I-295 and 1.5 miles to Portland Jetport and I-95.