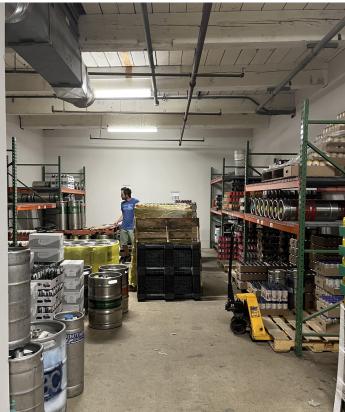

# Property Highlights

- Excellent Access to Portland & Major Highways
- Dedicated Loading Dock
- Existing Refrigeration Space

## **Property Description**

teles louding on target Utility Services the though on the The Drum Shipp on the Specified A Drum Shipp on the

We are pleased to offer this 3,400± SF warehouse/distribution unit for lease. Conveniently located at 135 Walton Street, this space offers quick access to downtown Portland as well as major highway routes. The space has a dedicated loading dock and is setup for refrigeration. A well-appointed office space and a full bathroom with shower make this an ideal opportunity for warehouse and distribution users.