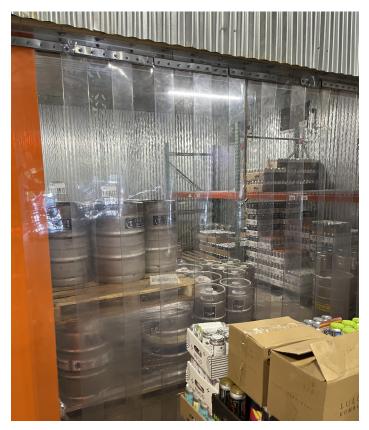

# Property Highlights

- Excellent Access to Portland & Major Highways
- Dedicated Loading Dock
- Existing Refrigeration Space

## **Property Description**

teles louding on target Utility Services the though on the The Drum Shipp on the Specified A Drum Shipp on the

We are pleased to offer this 3,400± SF warehouse/distribution unit for lease. Conveniently located at 135 Walton Street, this space offers quick access to downtown Portland as well as major highway routes. The space has a dedicated loading dock and is setup for refrigeration. A well-appointed office space and a full bathroom with shower make this an ideal opportunity for warehouse and distribution users.