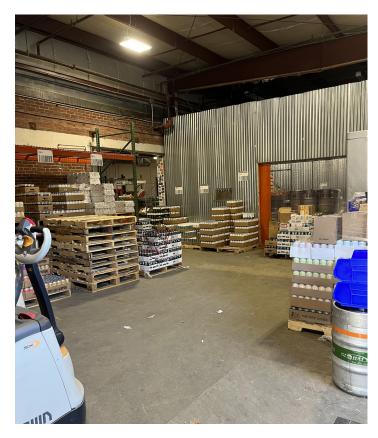

# Property Highlights

- Excellent Access to Portland & Major Highways
- Dedicated Loading Dock
- Existing Refrigeration Space

## **Property Description**

teles louding on target Utility Services the though on the The Drum Shipp on the Specified A Drum Shipp on the

We are pleased to offer this 3,400± SF warehouse/distribution unit for lease. Conveniently located at 135 Walton Street, this space offers quick access to downtown Portland as well as major highway routes. The space has a dedicated loading dock and is setup for refrigeration. A well-appointed office space and a full bathroom with shower make this an ideal opportunity for warehouse and distribution users.

#### **Property Overview**

| Owner                | 135 Walton Street, LLC            |
|----------------------|-----------------------------------|
| Assessor's Reference | Map 142, Block I, Lot 1           |
| Deed Reference       | Book 32279, Page 165              |
| Building Size        | 56,018± SF                        |
| Lot Size             | 2.8± acres                        |
| Available Space      | 3,400± SF                         |
| Space Breakdown      | 3,000 SF warehouse, 400 SF office |
| Zoning               | IM                                |
| Year Built           | 1946                              |
| Construction         | Masonry                           |
| Roof                 | Flat EPDM                         |
| Flooring             | Concrete                          |
| Utilities            | Public water/sewer, natural gas   |
| HVAC                 | Roof mounted HVAC                 |
| Electrical           | Submetered, 3 Phase, 175 Amp      |
| Ceiling Height       | 15'±                              |
| Loading Dock         | One (1)                           |
| Sprinkler System     | Yes                               |
| Bathroom             | Yes, with private shower          |
| Parking              | On-site, paved                    |