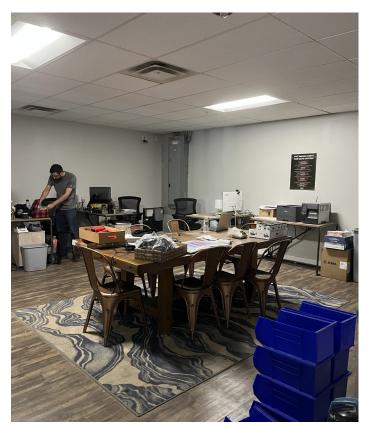

## **Property Description**

teles louding on target Utility Services the though on the The Drum Shipp on the Specified A Drum Shipp on the

We are pleased to offer this 3,400± SF warehouse/distribution unit for lease. Conveniently located at 135 Walton Street, this space offers quick access to downtown Portland as well as major highway routes. The space has a dedicated loading dock and is setup for refrigeration. A well-appointed office space and a full bathroom with shower make this an ideal opportunity for warehouse and distribution users.