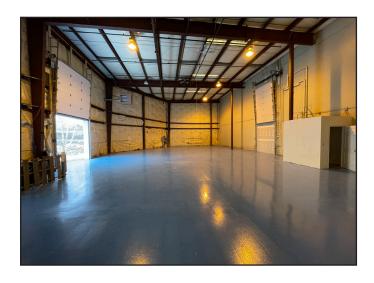

### **Property Highlights**

- Located on the corner of Walton Street and Canco Road
- 22' clear height
- Available Immediately
- One 10' x 10' overhead door
- New epoxy floors were done January 2022

## Property Overview

| Building Size        | 56,018± SF                                   |
|----------------------|----------------------------------------------|
| Lot Size             | 2.8± acres                                   |
| Assessor's Reference | Map 142, Block I, Lot 1                      |
| Real Estate Taxes    | \$34,488.68 (2017-2018)                      |
| Zoning               | Industrial Moderate (IM)                     |
| Available Space      | Unit J - 4,042± SF                           |
| Construction         | Steel frame, metal siding                    |
| Roof                 | Flat, metal                                  |
| Flooring             | Concrete slab. New epoxy poured January 2022 |
| Utilities            | Municipal water and sewer                    |
| Electric             | 3-phase, 400 amps                            |
| HVAC                 | Natural gas FHA                              |
| OHDs                 | One (1) 10' x 10'                            |
| Bathroom             | One (1) in suite                             |
| Sprinkler System     | Wet system                                   |
| Parking              | Ample on-site                                |
| Available            | Immediately                                  |