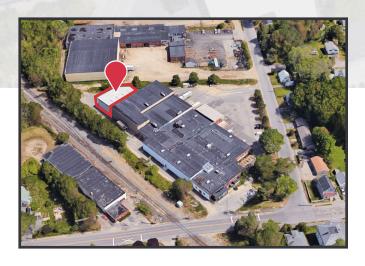

### **Property Description**

We are pleased to offer this  $4,042\pm$  SF high bay industrial space for lease at 135 Walton Street. The space offers ample parking, 22' ceiling heights and one overhead door. Ideally located with easy access to all of Portland.