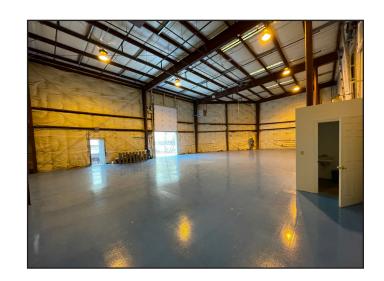

### **Property Highlights**

- Located on the corner of Walton Street and Canco Road
- 22' clear height
- Available Immediately
- One 10' x 10' overhead door
- New epoxy floors were done January 2022

## Property Overview

| Building Size        | 56,018± SF                                   |
|----------------------|----------------------------------------------|
| Lot Size             | 2.8± acres                                   |
| Assessor's Reference | Map 142, Block I, Lot 1                      |
| Real Estate Taxes    | \$34,488.68 (2017-2018)                      |
| Zoning               | Industrial Moderate (IM)                     |
| Available Space      | Unit J - 4,042± SF                           |
| Construction         | Steel frame, metal siding                    |
| Roof                 | Flat, metal                                  |
| Flooring             | Concrete slab. New epoxy poured January 2022 |
| Utilities            | Municipal water and sewer                    |
| Electric             | 3-phase, 400 amps                            |
| HVAC                 | Natural gas FHA                              |
| OHDs                 | One (1) 10' x 10'                            |
| Bathroom             | One (1) in suite                             |
| Sprinkler System     | Wet system                                   |
| Parking              | Ample on-site                                |
| Available            | Immediately                                  |