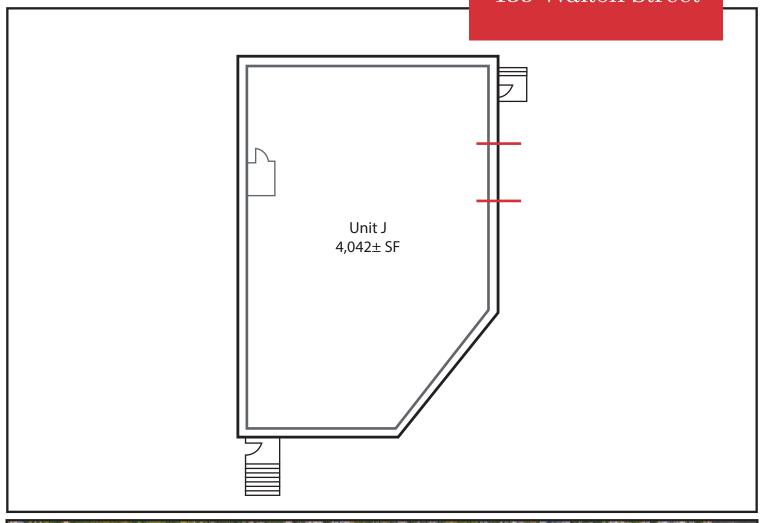

### **Property Description**

We are pleased to offer this  $4,042\pm$  SF high bay industrial space for lease at 135 Walton Street. The space offers ample parking, 22' ceiling heights and one overhead door. Ideally located with easy access to all of Portland.

## Property Overview

| Building Size        | 56,018± SF                                   |
|----------------------|----------------------------------------------|
| Lot Size             | 2.8± acres                                   |
| Assessor's Reference | Map 142, Block I, Lot 1                      |
| Real Estate Taxes    | \$34,488.68 (2017-2018)                      |
| Zoning               | Industrial Moderate (IM)                     |
| Available Space      | Unit J - 4,042± SF                           |
| Construction         | Steel frame, metal siding                    |
| Roof                 | Flat, metal                                  |
| Flooring             | Concrete slab. New epoxy poured January 2022 |
| Utilities            | Municipal water and sewer                    |
| Electric             | 3-phase, 400 amps                            |
| HVAC                 | Natural gas FHA                              |
| OHDs                 | One (1) 10' x 10'                            |
| Bathroom             | One (1) in suite                             |
| Sprinkler System     | Wet system                                   |
| Parking              | Ample on-site                                |
| Available            | Immediately                                  |