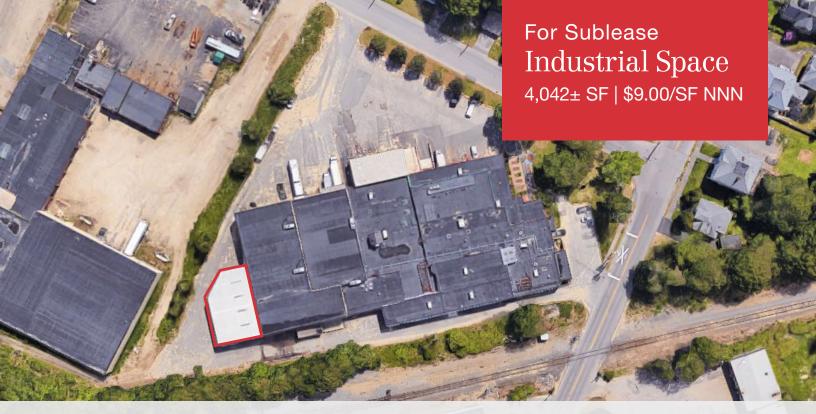

### **Property Description**

We are pleased to offer this  $4,042\pm$  SF high bay industrial space for lease at 135 Walton Street. The space offers ample parking, 22' ceiling heights and one overhead door. Ideally located with easy access to all of Portland.

### **Property Highlights**

- Located on the corner of Walton Street and Canco Road
- 22' clear height
- Available Immediately
- One 10' x 10' overhead door
- New epoxy floors were done January 2022