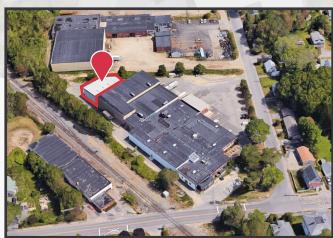

# Highbay Industrial Space

135 Walton Street Portland, Maine

# **Property Highlights**

- Located on the corner of Walton Street and Canco Road
- 22' clear height
- Available June 1, 2019

#### **Property Description**

We are pleased to offer this 4,042± SF high bay industrial space for lease at 135 Walton Street. The space offers ample parking, 22' ceiling heights and the potential for an overhead door or loading dock. Ideally located with easy access to all of Portland. Broker Contact Sylas Hatch Tom Moulton, CCIM, SIOR shatch@dunhamgroup.com tmoulton@dunhamgroup.com