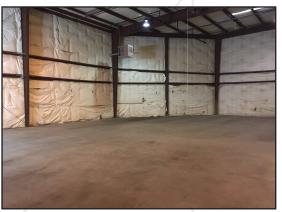

#### **Property Description**

We are pleased to offer this 4,042± SF high bay industrial space for lease at 135 Walton Street. The space offers ample parking, 22' ceiling heights and the potential for an overhead door or loading dock. Ideally located with easy access to all of Portland. Broker Contact Sylas Hatch Tom Moulton, CCIM, SIOR shatch@dunhamgroup.com tmoulton@dunhamgroup.com

### **Property Overview**

| Building Size        | 56,018± SF                |
|----------------------|---------------------------|
| Lot Size             | 2.8± acres                |
| Assessor's Reference | Map 142, Block I, Lot 1   |
| Real Estate Taxes    | \$34,488.68 (2017-2018)   |
| Zoning               | Industrial Moderate (IM)  |
| Available Space      | Unit J - 4,042± SF        |
| Construction         | Steel frame, metal siding |
| Roof                 | Flat, metal               |
| Flooring             | Concrete slab             |
| Utilities            | Municipal water and sewer |
| HVAC                 | Natural gas FHA           |
| Loading Docks & OHDs | See broker                |
| Bathroom             | One (1) in suite          |
| Sprinkler System     | Wet system                |
| Parking              | Ample on-site             |
| Available            | June 1, 2019              |