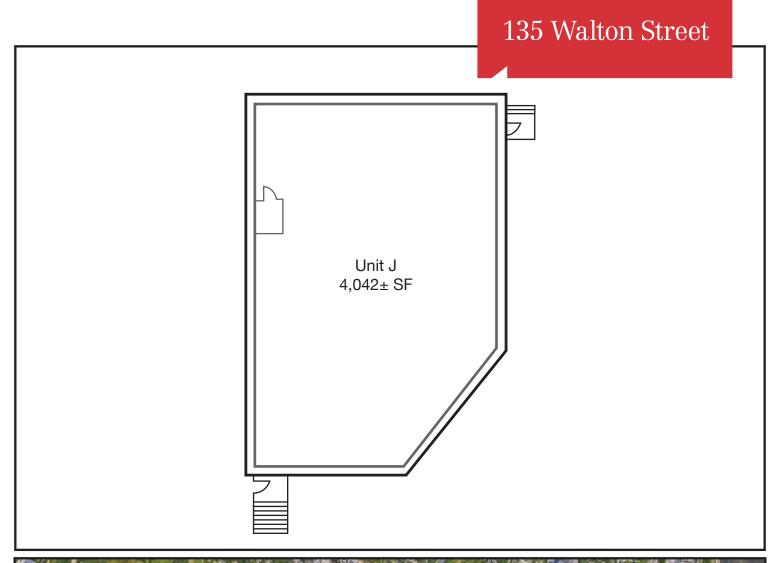

For Lease Industrial Space 4,042± SF | \$8.00/SF NNN

### **Property Overview**

| Building Size        | 56,018± SF                |
|----------------------|---------------------------|
| Lot Size             | 2.8± acres                |
| Assessor's Reference | Map 142, Block I, Lot 1   |
| Real Estate Taxes    | \$34,488.68 (2017-2018)   |
| Zoning               | Industrial Moderate (IM)  |
| Available Space      | Unit J - 4,042± SF        |
| Construction         | Steel frame, metal siding |
| Roof                 | Flat, metal               |
| Flooring             | Concrete slab             |
| Utilities            | Municipal water and sewer |
| HVAC                 | Natural gas FHA           |
| Loading Docks & OHDs | See broker                |
| Bathroom             | One (1) in suite          |
| Sprinkler System     | Wet system                |
| Parking              | Ample on-site             |
| Available            | June 1, 2019              |