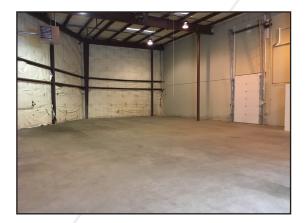

#### **Property Description**

We are pleased to offer this 4,042± SF high bay industrial space for lease at 135 Walton Street. The space offers ample parking, 22' ceiling heights and the potential for an overhead door or loading dock. Ideally located with easy access to all of Portland. Broker Contact Sylas Hatch Tom Moulton, CCIM, SIOR shatch@dunhamgroup.com tmoulton@dunhamgroup.com

### **Property Overview**

| Building Size        | 56,018± SF                |
|----------------------|---------------------------|
| Lot Size             | 2.8± acres                |
| Assessor's Reference | Map 142, Block I, Lot 1   |
| Real Estate Taxes    | \$34,488.68 (2017-2018)   |
| Zoning               | Industrial Moderate (IM)  |
| Available Space      | Unit J - 4,042± SF        |
| Construction         | Steel frame, metal siding |
| Roof                 | Flat, metal               |
| Flooring             | Concrete slab             |
| Utilities            | Municipal water and sewer |
| HVAC                 | Natural gas FHA           |
| Loading Docks & OHDs | See broker                |
| Bathroom             | One (1) in suite          |
| Sprinkler System     | Wet system                |
| Parking              | Ample on-site             |
| Available            | June 1, 2019              |