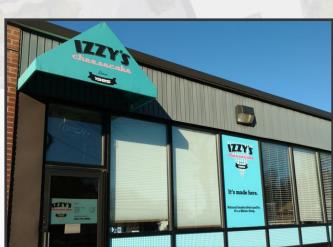

## **Property Highlights**

- Located on the corner of Walton Street and Canco Road
- Former Izzy's Cheesecake
- Full hood in place

#### **Property Description**

We are pleased to offer the former Izzy's Cheesecake space for lease. Encompassing 2,500±SF with a small retail space, a private office, and a large production space with direct access to a loading dock. Currently built out for food production, this space offers a great turnkey option for food users. All FF&E can be negotiated.