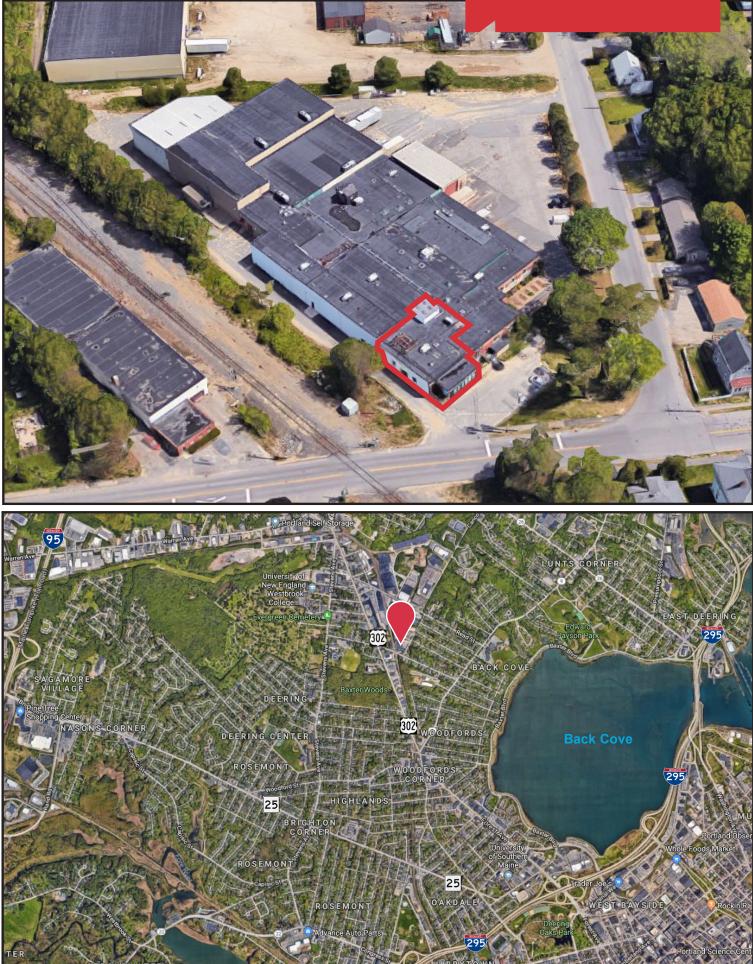

### 135 Walton Street

#### **Property Overview**

| Building Size                             | 56,018± SF                                                                                     |
|-------------------------------------------|------------------------------------------------------------------------------------------------|
| Lot Size                                  | 2.8± acres                                                                                     |
| Assessor's Reference                      | Map 142, Block I, Lot 1                                                                        |
| Real Estate Taxes                         | \$34,488.68 (2017-2018)                                                                        |
| Zoning                                    | Industrial Moderate (IM)                                                                       |
| Available Space                           | 2,500± SF                                                                                      |
| Construction                              | Steel frame, metal siding/masonry siding                                                       |
| Roof                                      | Flat, rubber membrane                                                                          |
| Flooring                                  | Concrete slab                                                                                  |
| Utilities                                 | Municipal water and sewer                                                                      |
| HVAC                                      | Natural gas FHA                                                                                |
| Electric                                  | 400 Amp                                                                                        |
| Loading Docks & OHDs                      | One (1) OHD                                                                                    |
| Bathroom                                  | One (1) in suite                                                                               |
| Sprinkler System                          | Wet system                                                                                     |
| Parking                                   | Ample on-site                                                                                  |
| Additional FF&E from<br>Izzy's Available: | Walk-in freezer & fridge<br>Packaging/Labeling Equipment<br>Mixers<br>Ovens<br>Racking<br>Etc. |
|                                           |                                                                                                |