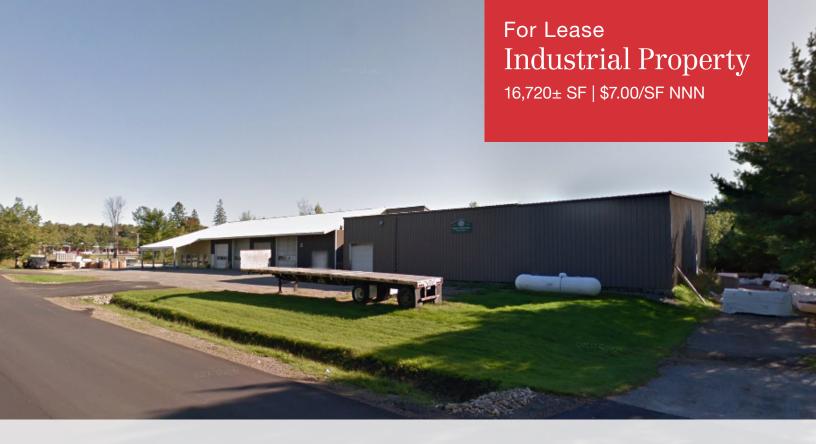

## 134 Industrial Park Street

Pittsfield, Maine

## **Property Description**

We are pleased to offer this  $16,720\pm$  SF industrial building on  $1.91\pm$  acres for lease. Built in the 1970's, the property was retrofitted and expanded in 1993. The building offers 6 drive-in bays for service garage and the 6,900 SF addition can be used for manufacturing and warehousing. The site is located just off Exit 150 of I-95.

### FOR LEASE: \$7.00/SF NNN