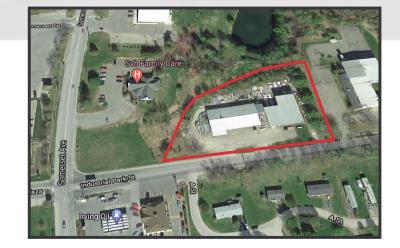

## **Property Description**

We are pleased to offer this  $16,720\pm$  SF industrial building on  $1.91\pm$  acres for lease. Built in the 1970's, the property was retrofitted and expanded in 1993. The building offers 6 drive-in bays for service garage and the 6,900 SF addition can be used for manufacturing and warehousing. The site is located just off Exit 150 of I-95.

# Property Overview

| Building Size        | 16,720± SF                                           |
|----------------------|------------------------------------------------------|
| Space Breakdown      | Warehouse 14,720 SF Office 2,000 SF                  |
| Lot Size             | 1.91± acres                                          |
| Assessor's Reference | Map 11, Lot 67                                       |
| Zoning               | C3 - Industrial                                      |
| Year Built           | 1977, renovated and expanded 1993                    |
| Roof                 | Metal                                                |
| Siding               | Metal                                                |
| Flooring             | Concrete                                             |
| Utilities            | Municipal water and sewer                            |
| Ceiling Height       | 24'                                                  |
| Loading Docks        | Three (3)                                            |
| Drive-in OHDs        | Nine (9) Drive-in doors and four (4) drive-thru bays |
| HVAC                 | Propane blowers                                      |
| Electrical           | 3 Phase, 600 Amp, 120/220 Volt                       |
| Lighting             | Fluorescent                                          |
| Parking              | 120 spaces                                           |