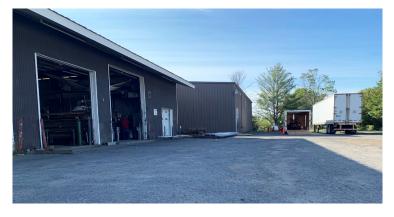

## **Property Description**

We are pleased to offer this  $16,720\pm$  SF industrial building on  $1.91\pm$  acres for lease. Built in the 1970's, the property was retrofitted and expanded in 1993. The building offers 6 drive-in bays for service garage and the 6,900 SF addition can be used for manufacturing and warehousing. The site is located just off Exit 150 of I-95.

# Property Overview

| Building Size        | 16,720± SF                                           |
|----------------------|------------------------------------------------------|
| Space Breakdown      | Warehouse 14,720 SF Office 2,000 SF                  |
| Lot Size             | 1.91± acres                                          |
| Assessor's Reference | Map 11, Lot 67                                       |
| Zoning               | C3 - Industrial                                      |
| Year Built           | 1977, renovated and expanded 1993                    |
| Roof                 | Metal                                                |
| Siding               | Metal                                                |
| Flooring             | Concrete                                             |
| Utilities            | Municipal water and sewer                            |
| Ceiling Height       | 24'                                                  |
| Loading Docks        | Three (3)                                            |
| Drive-in OHDs        | Nine (9) Drive-in doors and four (4) drive-thru bays |
| HVAC                 | Propane blowers                                      |
| Electrical           | 3 Phase, 600 Amp, 120/220 Volt                       |
| Lighting             | Fluorescent                                          |
| Parking              | 120 spaces                                           |