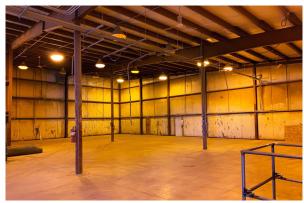

## **Property Description**

We are pleased to offer this  $16,720\pm$  SF industrial building on  $1.91\pm$  acres for lease. Built in the 1970's, the property was retrofitted and expanded in 1993. The building offers 6 drive-in bays for service garage and the 6,900 SF addition can be used for manufacturing and warehousing. The site is located just off Exit 150 of I-95.

# Property Overview

| Building Size        | 16,720± SF                                           |
|----------------------|------------------------------------------------------|
| Space Breakdown      | Warehouse 14,720 SF Office 2,000 SF                  |
| Lot Size             | 1.91± acres                                          |
| Assessor's Reference | Map 11, Lot 67                                       |
| Zoning               | C3 - Industrial                                      |
| Year Built           | 1977, renovated and expanded 1993                    |
| Roof                 | Metal                                                |
| Siding               | Metal                                                |
| Flooring             | Concrete                                             |
| Utilities            | Municipal water and sewer                            |
| Ceiling Height       | 24'                                                  |
| Loading Docks        | Three (3)                                            |
| Drive-in OHDs        | Nine (9) Drive-in doors and four (4) drive-thru bays |
| HVAC                 | Propane blowers                                      |
| Electrical           | 3 Phase, 600 Amp, 120/220 Volt                       |
| Lighting             | Fluorescent                                          |
| Parking              | 120 spaces                                           |