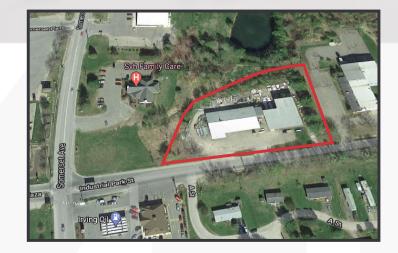

## **Property Description**

We are pleased to offer this 16,720± SF industrial building on 1.91± acres for lease. Built in the 1970's, the property was retrofitted and expanded in 1993. The building offers 6 drive-in bays for service garage and the 6,900 SF addition can be used for manufacturing and warehousing. The site is located just off Exit 150 of I-95.

# Property Overview

| Building Size        | 16,720± SF                                           |
|----------------------|------------------------------------------------------|
| Space Breakdown      | Warehouse 14,720 SF Office 2,000 SF                  |
| Lot Size             | 1.91± acres                                          |
| Assessor's Reference | Map 11, Lot 67                                       |
| Zoning               | C3 - Industrial                                      |
| Year Built           | 1977, renovated and expanded 1993                    |
| Roof                 | Metal                                                |
| Siding               | Metal                                                |
| Flooring             | Concrete                                             |
| Utilities            | Municipal water and sewer                            |
| Ceiling Height       | 24'                                                  |
| Loading Docks        | Three (3)                                            |
| Drive-in OHDs        | Nine (9) Drive-in doors and four (4) drive-thru bays |
| HVAC                 | Propane blowers                                      |
| Electrical           | 3 Phase, 600 Amp, 120/220 Volt                       |
| Lighting             | Fluorescent                                          |
| Parking              | 120 spaces                                           |
|                      |                                                      |