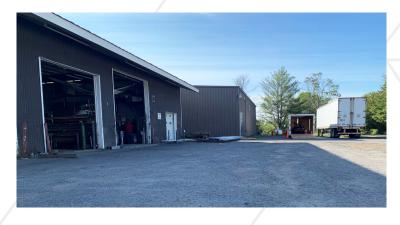

## **Property Description**

We are pleased to offer this 16,720± SF industrial building on 1.91± acres for lease. Built in the 1970's, the property was retrofitted and expanded in 1993. The building offers 6 drive-in bays for service garage and the 6,900 SF addition can be used for manufacturing and warehousing. The site is located just off Exit 150 of I-95.

# Property Overview

| Building Size        | 16,720± SF                                           |
|----------------------|------------------------------------------------------|
| Space Breakdown      | Warehouse 14,720 SF Office 2,000 SF                  |
| Lot Size             | 1.91± acres                                          |
| Assessor's Reference | Map 11, Lot 67                                       |
| Zoning               | C3 - Industrial                                      |
| Year Built           | 1977, renovated and expanded 1993                    |
| Roof                 | Metal                                                |
| Siding               | Metal                                                |
| Flooring             | Concrete                                             |
| Utilities            | Municipal water and sewer                            |
| Ceiling Height       | 24'                                                  |
| Loading Docks        | Three (3)                                            |
| Drive-in OHDs        | Nine (9) Drive-in doors and four (4) drive-thru bays |
| HVAC                 | Propane blowers                                      |
| Electrical           | 3 Phase, 600 Amp, 120/220 Volt                       |
| Lighting             | Fluorescent                                          |
| Parking              | 120 spaces                                           |
|                      |                                                      |