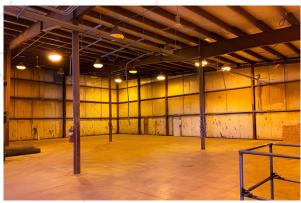

## **Property Description**

We are pleased to offer this 16,720± SF industrial building on 1.91± acres for lease. Built in the 1970's, the property was retrofitted and expanded in 1993. The building offers 6 drive-in bays for service garage and the 6,900 SF addition can be used for manufacturing and warehousing. The site is located just off Exit 150 of I-95.

# Property Overview

| Building Size        | 16,720± SF                                           |
|----------------------|------------------------------------------------------|
| Space Breakdown      | Warehouse 14,720 SF Office 2,000 SF                  |
| Lot Size             | 1.91± acres                                          |
| Assessor's Reference | Map 11, Lot 67                                       |
| Zoning               | C3 - Industrial                                      |
| Year Built           | 1977, renovated and expanded 1993                    |
| Roof                 | Metal                                                |
| Siding               | Metal                                                |
| Flooring             | Concrete                                             |
| Utilities            | Municipal water and sewer                            |
| Ceiling Height       | 24'                                                  |
| Loading Docks        | Three (3)                                            |
| Drive-in OHDs        | Nine (9) Drive-in doors and four (4) drive-thru bays |
| HVAC                 | Propane blowers                                      |
| Electrical           | 3 Phase, 600 Amp, 120/220 Volt                       |
| Lighting             | Fluorescent                                          |
| Parking              | 120 spaces                                           |
|                      |                                                      |