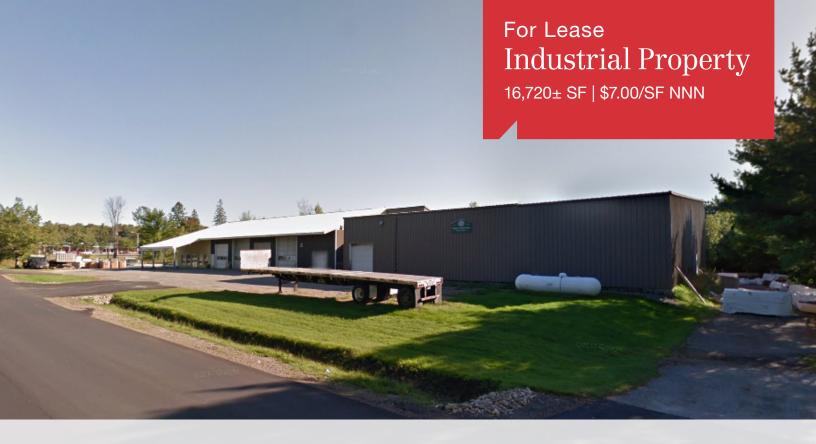

# 134 Industrial Park Street

Pittsfield, Maine

## **Property Description**

We are pleased to offer this 16,720± SF industrial building on 1.91± acres for lease. Built in the 1970's, the property was retrofitted and expanded in 1993. The building offers 6 drive-in bays for service garage and the 6,900 SF addition can be used for manufacturing and warehousing. The site is located just off Exit 150 of I-95.

### FOR LEASE: \$7.00/SF NNN