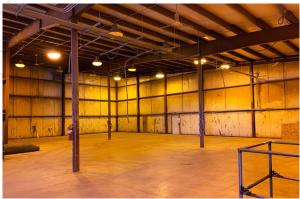

### **Property Description**

We are pleased to offer this  $16,720 \pm SF$  industrial building on  $1.91 \pm$ acres for sale. Built in the 1970's, the property was retrofitted and expanded in 1993. The building offers 6 drive-in bays for service garage and the 6,900 SF addition can be used for manufacturing and warehousing. The site is located just off Exit 150 of I-95.

## Property Overview

| Owner                | Walpole Outdoor                                      |
|----------------------|------------------------------------------------------|
| Building Size        | 16,720± SF                                           |
| Space Breakdown      | Warehouse14,720 SFOffice2,000 SF                     |
| Lot Size             | 1.91± acres                                          |
| Assessor's Reference | Map 11, Lot 67                                       |
| Zoning               | C3 - Industrial                                      |
| Year Built           | 1977, renovated and expanded 1993                    |
| Roof                 | Metal                                                |
| Siding               | Metal                                                |
| Flooring             | Concrete                                             |
| Utilities            | Municipal water and sewer                            |
| Ceiling Height       | 24'                                                  |
| Loading Docks        | Three (3)                                            |
| Drive-in OHDs        | Nine (9) Drive-in doors and four (4) drive-thru bays |
| HVAC                 | Propane blowers                                      |
| Electrical           | 3 Phase, 600 Amp, 120/220 Volt                       |
| Lighting             | Fluorescent                                          |
| Parking              | 120 spaces                                           |
|                      |                                                      |