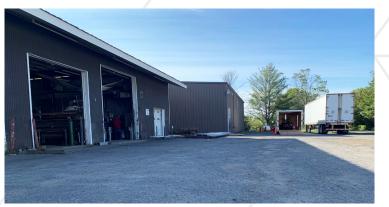

### **Property Description**

We are pleased to offer this  $16,720 \pm SF$  industrial building on  $1.91 \pm$ acres for sale. Built in the 1970's, the property was retrofitted and expanded in 1993. The building offers 6 drive-in bays for service garage and the 6,900 SF addition can be used for manufacturing and warehousing. The site is located just off Exit 150 of I-95.

## Property Overview

| Owner                | Walpole Outdoor                                      |
|----------------------|------------------------------------------------------|
| Building Size        | 16,720± SF                                           |
| Space Breakdown      | Warehouse14,720 SFOffice2,000 SF                     |
| Lot Size             | 1.91± acres                                          |
| Assessor's Reference | Map 11, Lot 67                                       |
| Zoning               | C3 - Industrial                                      |
| Year Built           | 1977, renovated and expanded 1993                    |
| Roof                 | Metal                                                |
| Siding               | Metal                                                |
| Flooring             | Concrete                                             |
| Utilities            | Municipal water and sewer                            |
| Ceiling Height       | 24'                                                  |
| Loading Docks        | Three (3)                                            |
| Drive-in OHDs        | Nine (9) Drive-in doors and four (4) drive-thru bays |
| HVAC                 | Propane blowers                                      |
| Electrical           | 3 Phase, 600 Amp, 120/220 Volt                       |
| Lighting             | Fluorescent                                          |
| Parking              | 120 spaces                                           |
|                      |                                                      |