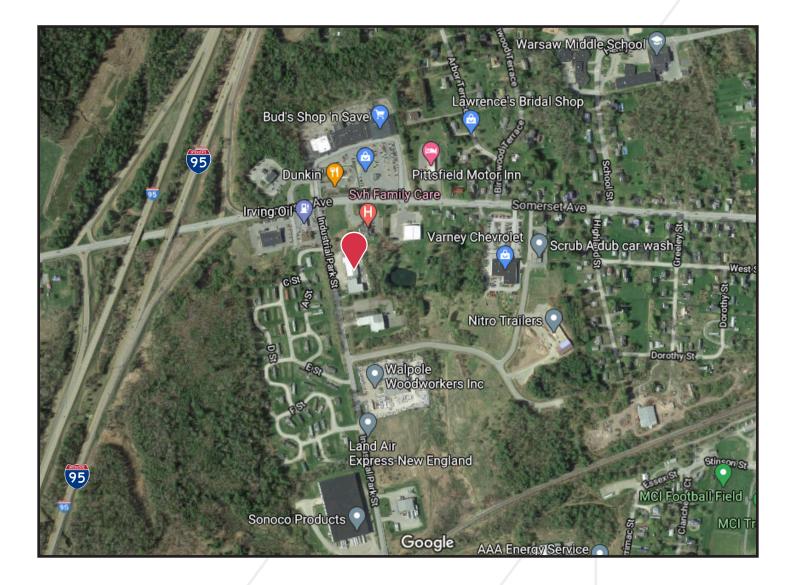

# **134 Industrial Park Street** Pittsfield, Maine

### **Property Description**

We are pleased to offer this  $16,720 \pm SF$  industrial building on  $1.91 \pm$ acres for sale. Built in the 1970's, the property was retrofitted and expanded in 1993. The building offers 6 drive-in bays for service garage and the 6,900 SF addition can be used for manufacturing and warehousing. The site is located just off Exit 150 of I-95.