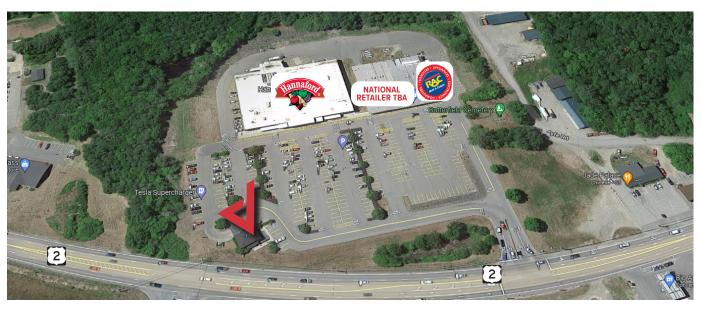

## **Property Highlights**

- High visibility pad building at Hannaford retail center
- Former Skowhegan Savings Bank
- High traffic intersection with full traffic movements

## **Property Description**

We are pleased to offer this highly visible pad building for lease in Farmington's Hannaford-anchored retail center. Excellent space for retail or restaurant users. Located along Route 2/Wilton Road the site has great visibility, access, signage and parking.

**Charlie Craig**Broker | Partner

207.415.1415 charlescraig@dunhamgroup.com

| Available Space      | 2,540± SF                                             |
|----------------------|-------------------------------------------------------|
| Zoning               | Retail                                                |
| Assessor's Reference | Map U33, Lot 016                                      |
| Construction         | Masonry                                               |
| Utilities            | Municipal water and sewer, natural gas                |
| RE Taxes             | \$3.37 PSF                                            |
| Parking              | Ample on-site                                         |
| Access               | Full movement parking lot with traffic light access   |
| Available            | March 1, 2023                                         |
| Other Tenants        | Hannaford, Rent-A-Center, and a National Retailer TBA |