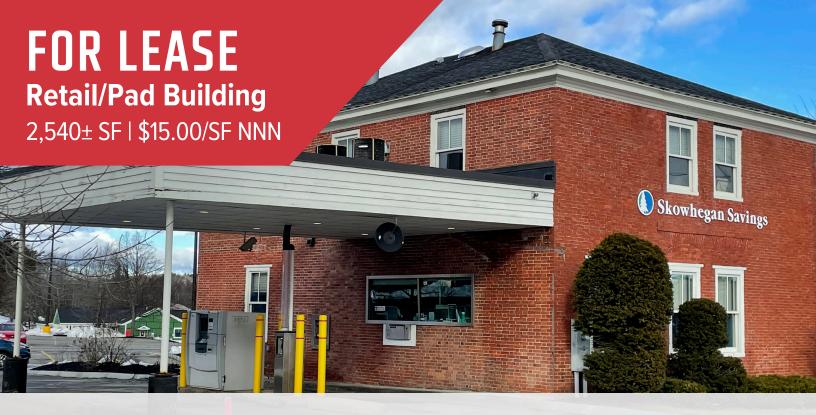

## Former Skowhegan Savings Bank

134 Hannaford Drive, Farmington

## **Property Highlights**

- High visibility pad building at Hannaford retail center
- Former Skowhegan Savings Bank
- High traffic intersection with full traffic movements

## **Property Description**

We are pleased to offer this highly visible pad building for lease in Farmington's Hannaford-anchored retail center. Excellent space for retail or restaurant users. Located along Route 2/Wilton Road the site has great visibility, access, signage and parking.

## FOR LEASE: \$15.00/SF NNN - CAMS: \$2.69/SF

The information contained herein has been given to us by the owner of the property or other sources we deem reliable. We have no reason to doubt its accuracy, but we do not guarantee it. All information should be verified prior to purchase or lease.