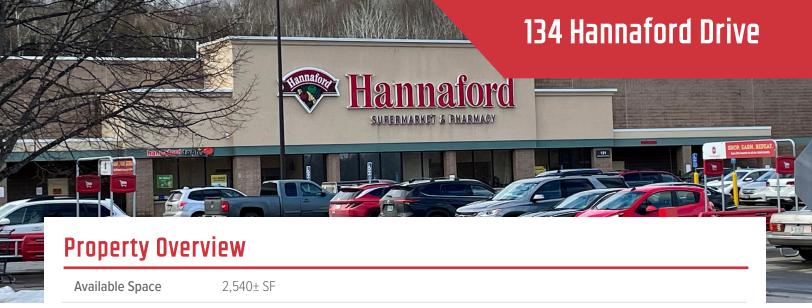

## **Property Description**

We are pleased to offer this highly visible pad building for lease in Farmington's Hannaford-anchored retail center. Excellent space for retail or restaurant users. Located along Route 2/Wilton Road the site has great visibility, access, signage and parking.

**Charlie Craig**Broker | Partner

207.415.1415 charlescraig@dunhamgroup.com

| Available Space      | 2,540± SF                                             |
|----------------------|-------------------------------------------------------|
| Zoning               | Retail                                                |
| Assessor's Reference | Map U33, Lot 016                                      |
| Construction         | Masonry                                               |
| Utilities            | Municipal water and sewer, natural gas                |
| RE Taxes             | \$3.37 PSF                                            |
| Parking              | Ample on-site                                         |
| Access               | Full movement parking lot with traffic light access   |
| Available            | March 1, 2023                                         |
| Other Tenants        | Hannaford, Rent-A-Center, and a National Retailer TBA |