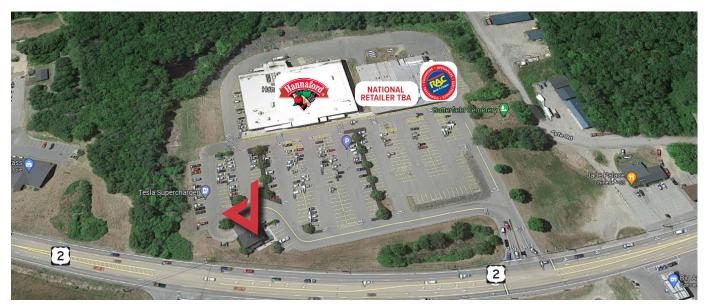

### **Former Skowhegan Savings Bank** 134 Hannaford Drive, Farmington

### Property Highlights

- High visibility pad building at Hannaford retail center
- Former Skowhegan Savings Bank
- High traffic intersection with full traffic movements

### **Property Description**

We are pleased to offer this highly visible pad building for lease in Farmington's Hannaford-anchored retail center. Excellent space for retail or restaurant users. Located along Route 2/Wilton Road the site has great visibility, access, signage and parking.

### **134 Hannaford Drive**