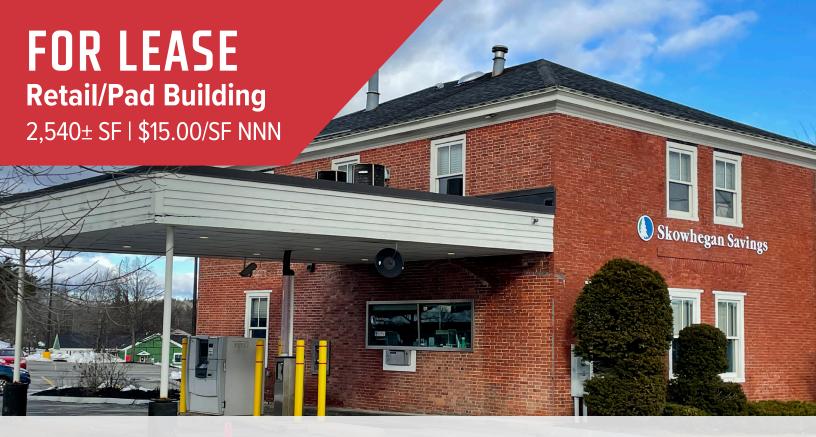

# Former Skowhegan Savings Bank

134 Hannaford Drive, Farmington

#### **Property Highlights**

- High visibility pad building at Hannaford retail center
- Former Skowhegan Savings Bank
- High traffic intersection with full traffic movements

## **Property Description**

We are pleased to offer this highly visible pad building for lease in Farmington's Hannaford-anchored retail center. Excellent space for retail or restaurant users. Located along Route 2/Wilton Road the site has great visibility, access, signage and parking.

## **Property Overview**

| Available Space      | 2,540± SF                                           |
|----------------------|-----------------------------------------------------|
| Zoning               | Retail                                              |
| Assessor's Reference | Map U33, Lot 016                                    |
| Construction         | Masonry                                             |
| Utilities            | Municipal water and sewer, natural gas              |
| RE Taxes             | \$3.37 PSF                                          |
| Parking              | Ample on-site                                       |
| Access               | Full movement parking lot with traffic light access |
| Available            | March 1, 2023                                       |
| Other Tenants        | Hannaford, Marshall's, and Rent-A-Center            |

#### FOR LEASE: \$15.00/SF NNN - CAMS: \$2.69/SF

The information contained herein has been given to us by the owner of the property or other sources we deem reliable. We have no reason to doubt its accuracy, but we do not guarantee it. All information should be verified prior to purchase or lease.