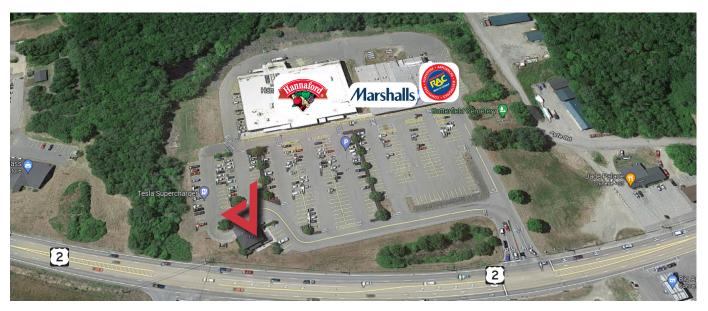

## **Property Description**

We are pleased to offer this highly visible pad building for lease in Farmington's Hannaford-anchored retail center. Excellent space for retail or restaurant users. Located along Route 2/Wilton Road the site has great visibility, access, signage and parking.

## **Property Overview**

| Available Space      | 2,540± SF                                           |
|----------------------|-----------------------------------------------------|
| Zoning               | Retail                                              |
| Assessor's Reference | Map U33, Lot 016                                    |
| Construction         | Masonry                                             |
| Utilities            | Municipal water and sewer, natural gas              |
| RE Taxes             | \$3.37 PSF                                          |
| Parking              | Ample on-site                                       |
| Access               | Full movement parking lot with traffic light access |
| Available            | March 1, 2023                                       |
| Other Tenants        | Hannaford, Marshall's, and Rent-A-Center            |