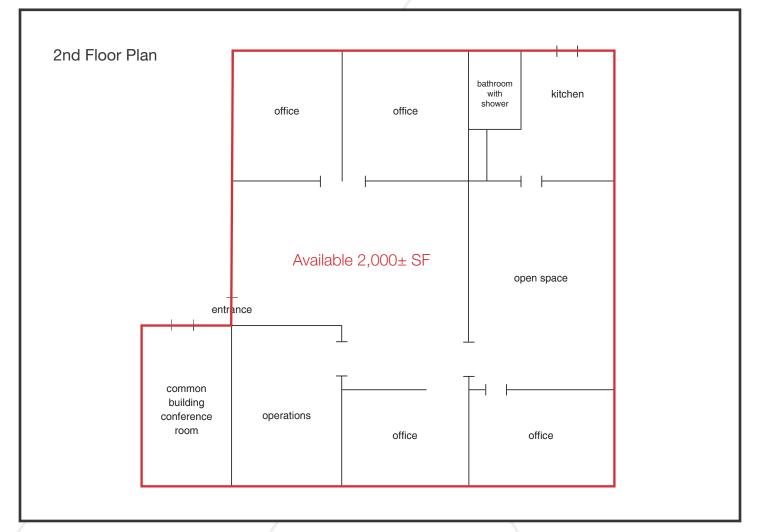

### **Property Description**

We are pleased to offer two (2) 2,000± SF suites of affordable office space for lease at 127 Pleasant Hill Road, in Scarborough. The available spaces are on the first and second floors and are a mix of open space, offices, conference room and break areas. Other tenants in the building include SRC Engineers and ABL Enterprises. Pleasant Hill Road is located off US Route One and close to Scarborough Connector/Interstate Spurs.

### **Property Overview**

| Owner/ Landlord       | AB Ledue Properties Scarborough, LLC                  |
|-----------------------|-------------------------------------------------------|
| Assessor's Reference  | Map R78, Lot 75                                       |
| Building Size         | 8,000± SF                                             |
| Lot Size              | 1.41± acres                                           |
| Available Space       | 1st Floor - 2,000± SF available Immediately           |
|                       | 2nd Floor - 2,000± SF available January 1, 2020       |
| Utilities             | Municipal water and sewer                             |
| HVAC                  | Oil-fired central HVAC with electric air conditioning |
| Flooring              | Mixture of carpet and tile                            |
| Lighting              | LED                                                   |
| Electrical            | 200 Amp                                               |
| Building Construction | Wood frame                                            |
| Roof                  | Asphalt shingle                                       |
| Bathrooms             | One per suite and two in common area                  |
| Elevator              | No, chairlift to second floor                         |
| Accessibility         | Non-ADA                                               |
| Parking               | Abundant on-site, 45                                  |
| Zoning                | I-O                                                   |