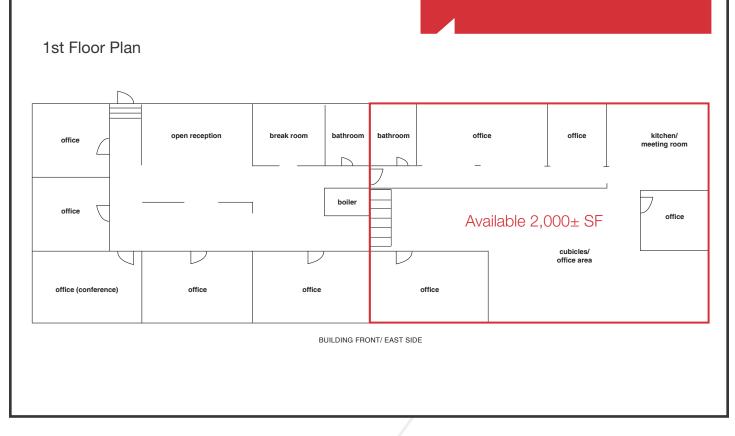

### **Property Description**

We are pleased to offer two (2) 2,000± SF suites of affordable office space for lease at 127 Pleasant Hill Road, in Scarborough. The available spaces are on the first and second floors and are a mix of open space, offices, conference room and break areas. Other tenants in the building include SRC Engineers and ABL Enterprises. Pleasant Hill Road is located off US Route One and close to Scarborough Connector/Interstate Spurs.

### **Property Overview**

| Owner/ Landlord       | AB Ledue Properties Scarborough, LLC                  |
|-----------------------|-------------------------------------------------------|
| Assessor's Reference  | Map R78, Lot 75                                       |
| Building Size         | 8,000± SF                                             |
| Lot Size              | 1.41± acres                                           |
| Available Space       | 1st Floor - 2,000± SF available Immediately           |
|                       | 2nd Floor - 2,000± SF available January 1, 2020       |
| Utilities             | Municipal water and sewer                             |
| HVAC                  | Oil-fired central HVAC with electric air conditioning |
| Flooring              | Mixture of carpet and tile                            |
| Lighting              | LED                                                   |
| Electrical            | 200 Amp                                               |
| Building Construction | Wood frame                                            |
| Roof                  | Asphalt shingle                                       |
| Bathrooms             | One per suite and two in common area                  |
| Elevator              | No, chairlift to second floor                         |
| Accessibility         | Non-ADA                                               |
| Parking               | Abundant on-site, 45                                  |
| Zoning                | I-O                                                   |