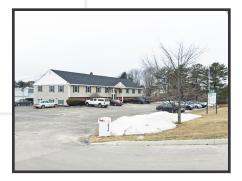

### For Lease Office Building \$2,200 - \$2,400/month Gross

KCV Iralie Rent rs & Cartages - teste & Rente Storage HEALTHMASTERS, In

Appraisal

**127 Pleasant Hill Road** Scarborough, ME 04074

### **Property Description**

We are pleased to offer two (2) 2,000± SF suites of affordable office space for lease at 127 Pleasant Hill Road, in Scarborough. The available spaces are on the first and second floors and are a mix of open space, offices, conference room and break areas. Other tenants in the building include SRC Engineers and ABL Enterprises. Pleasant Hill Road is located off US Route One and close to Scarborough Connector/Interstate Spurs.