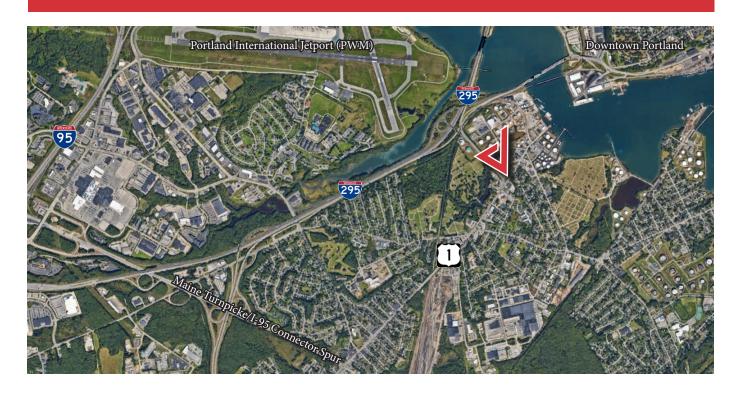

## **Property Description**

We are pleased to offer a  $10,000\pm$  SF office/retail/commercial building for lease at 127 Main Street in South Portland. The property is easily accessible and offers on-site parking, and direct access from US Route One on Main Street. 127 Main Street is located minutes from I-295, Downtown Portland and the Portland International Jetport and  $1\frac{1}{2}$  miles from the Maine Turnpike/I-95 Connector Spur. Public bus stop in front of the building offers convenience for employees or clientele.