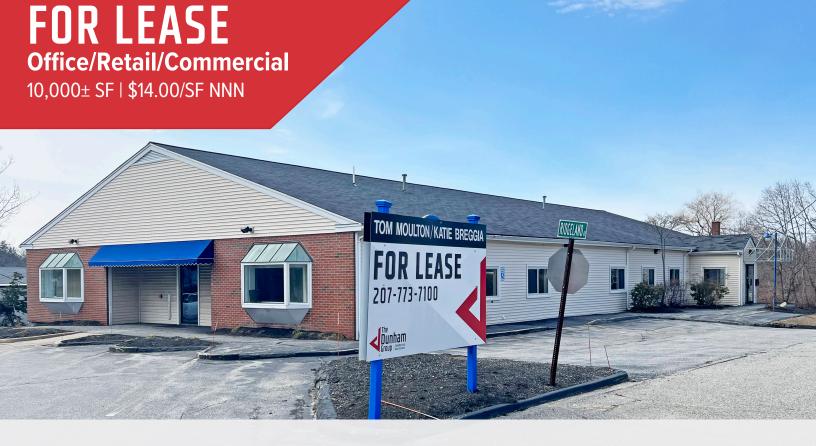

# 127 Main Street, South Portland, ME

#### **Property Highlights**

- Turn-key commercial building
- On-site parking
- High visibility on Main Street
- Multiple entrances make it easy to subdivide

## **Property Description**

We are pleased to offer a  $10,000\pm$  SF office/retail/commercial building for lease at 127 Main Street in South Portland. The property is easily accessible and offers on-site parking, and direct access from US Route One on Main Street. 127 Main Street is located minutes from I-295, Downtown Portland and the Portland International Jetport and  $1\frac{1}{2}$  miles from the Maine Turnpike/I-95 Connector Spur. Public bus stop in front of the building offers convenience for employees or clientele.

#### FOR LEASE: \$14.00/SF NNN - Estimated NNN's: \$4.00/SF