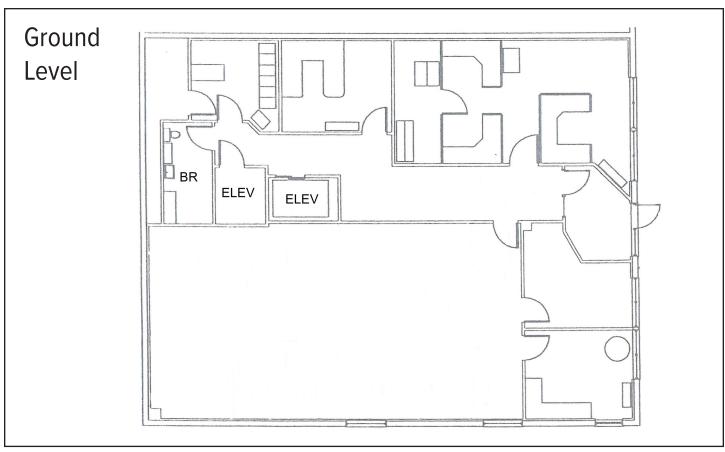

#### **Property Overview**

| Building Size        | 10,000±SF - Subdividible down to 2,880±SF<br>First Floor : 7,120± SF<br>Ground Level : 2,880± SF |
|----------------------|--------------------------------------------------------------------------------------------------|
| Zoning               | Commercial District (C)                                                                          |
| Assessor's Reference | Map 32, Lot 16                                                                                   |
| Lot Size             | 0.5± acres                                                                                       |
| Year Built           | 1985                                                                                             |
| Construction         | Wood frame                                                                                       |
| Utilities            | Municipal water & sewer, natural gas, electric and telephone                                     |
| Roof                 | Shingle, pitched                                                                                 |
| Siding               | Clapboard                                                                                        |
| HVAC                 | Forced hot air & heat pumps; gas                                                                 |
| Restrooms            | Multiple                                                                                         |
| Electrical           | 200 Amps                                                                                         |
| Loading Dock         | One (1)                                                                                          |
| Elevator             | Yes                                                                                              |
| Signage              | On building and on monument sign                                                                 |
| Parking              | On-site                                                                                          |