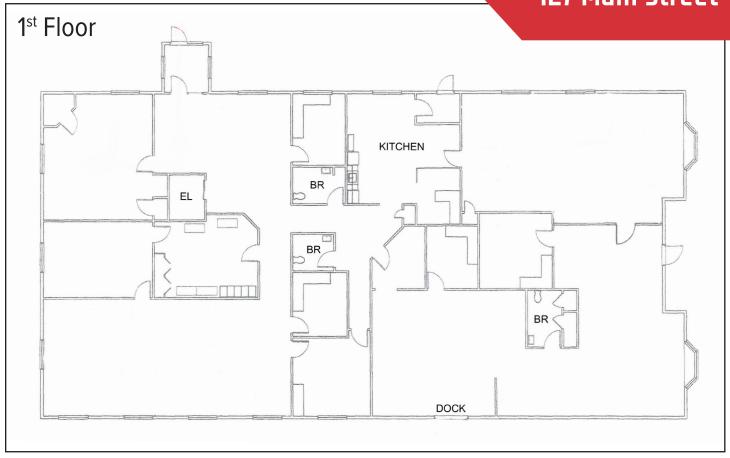

#### **Property Overview**

| Building Size        | 10,000±SF - Subdividible down to 2,880±SF<br>First Floor : 7,120± SF<br>Ground Level : 2,880± SF |
|----------------------|--------------------------------------------------------------------------------------------------|
| Zoning               | Commercial District (C)                                                                          |
| Assessor's Reference | Map 32, Lot 16                                                                                   |
| Lot Size             | 0.5± acres                                                                                       |
| Year Built           | 1985                                                                                             |
| Construction         | Wood frame                                                                                       |
| Utilities            | Municipal water & sewer, natural gas, electric and telephone                                     |
| Roof                 | Shingle, pitched                                                                                 |
| Siding               | Clapboard                                                                                        |
| HVAC                 | Forced hot air & heat pumps; gas                                                                 |
| Restrooms            | Multiple                                                                                         |
| Electrical           | 200 Amps                                                                                         |
| Loading Dock         | One (1)                                                                                          |
| Elevator             | Yes                                                                                              |
| Signage              | On building and on monument sign                                                                 |
| Parking              | On-site                                                                                          |