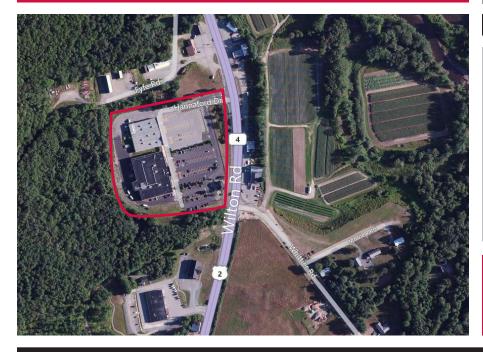

## **Available for Lease** 123 Hannaford Drive Farmington, Maine

NAI The Dunham Group is pleased to offer 10,118± square feet of high visibility retail space in this Hannaford anchored strip center. The property is located on Route 2 & 4 in Farmington, Maine.