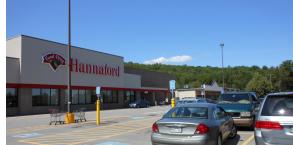

## **Available for Lease** 123 Hannaford Drive Farmington, Maine

NAI The Dunham Group is pleased to offer 10,118± square feet of high visibility retail space in this Hannaford anchored strip center. The property is located on Route 2 & 4 in Farmington, Maine.

## **Premier Retail Location**

Rentable Area: 10,118± SF

Availability: Immediate

Adjacent Tenants: In addition to Hannaford, Olympia Sports, Rent-A-

Center and Mr. Paperback

**LEASE RATE:** \$11.00/SF NNN **CAM'S:** \$1.96/SF, excluding utilities