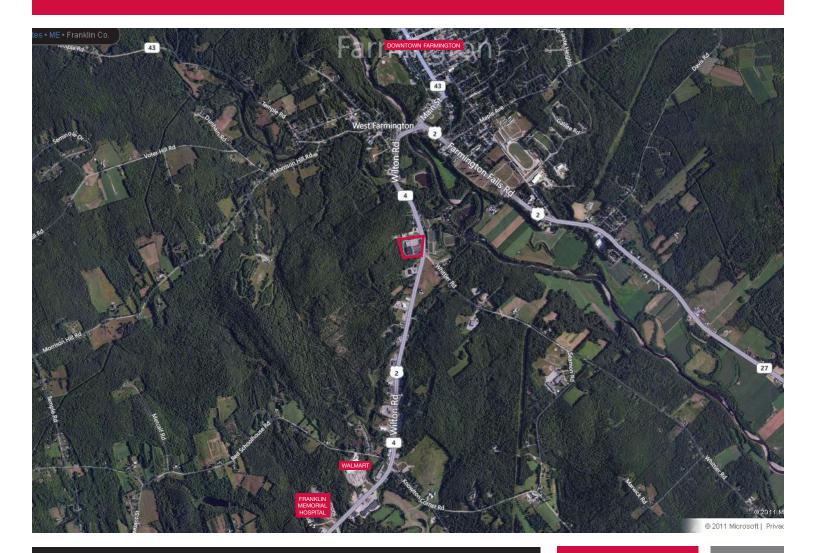

## **Available for Lease** 123 Hannaford Drive Farmington, Maine

NAI The Dunham Group is pleased to offer 10,118± square feet of high visibility retail space in this Hannaford anchored strip center. The property is located on Route 2 & 4 in Farmington, Maine.