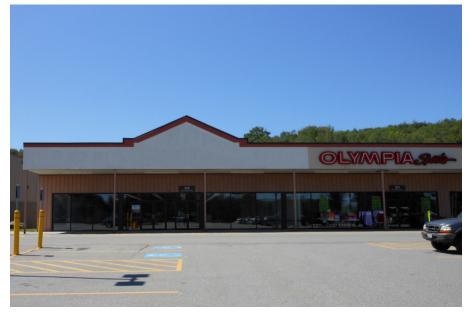

## **Available for Lease** 123 Hannaford Drive Farmington, Maine

NAI The Dunham Group is pleased to offer 10,118± square feet of high visibility retail space in this Hannaford anchored strip center. The property is located on Route 2 & 4 in Farmington, Maine.

## **Premier Retail Location**

Rentable Area: 10,118± SF

Availability: Immediate

Adjacent Tenants: In addition to Hannaford, Olympia Sports, Rent-A-

Center and Mr. Paperback

**LEASE RATE:** \$11.00/SF NNN **CAM'S:** \$1.96/SF, excluding utilities