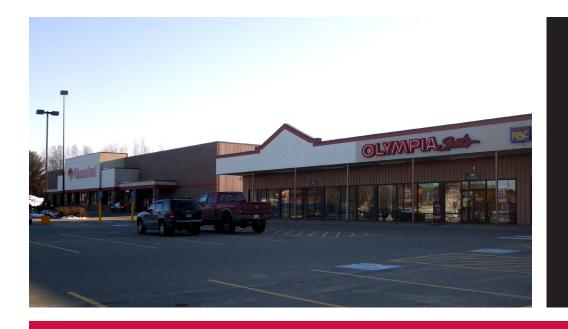

## **Available for Lease** 123 Hannaford Drive Farmington, Maine

NAI The Dunham Group is pleased to offer 10,118± square feet of high visibility retail space in this Hannaford anchored strip center. The property is located on Route 2 & 4 in Farmington, Maine.

## **Premier Retail Location**

Rentable Area: 10,118± SF

Availability: Immediate

Adjacent Tenants: In addition to Hannaford, Olympia Sports, Rent-A-

Center and Mr. Paperback

**LEASE RATE:** \$11.00/SF NNN **CAM'S:** \$1.96/SF, excluding utilities