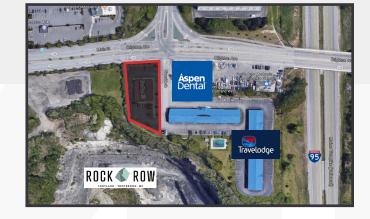

### Property Description

We are pleased to offer this retail pad site for ground lease or build-to-suit. Located less than one mile from Exits 47 and 48 of the Maine Turnpike, the site is easily accessible and offers excellent visibility. The property is located directly at the entrance of an approved major retail development and is near the Portland International Jetport, the Maine Mall area and downtown Portland.

# Property Overview

| Owner                | Portland Hotels, Inc.                                   |
|----------------------|---------------------------------------------------------|
| Lot Size             | 0.78± acres                                             |
| Assessor's Reference | Map 265, Block A, Lot 9                                 |
| Utilities            | Municipal water and sewer,                              |
| Zoning               | Commercial Business (B4)                                |
| Road Frontage        | 120± feet along Brighton Ave/Route 25B                  |
| Traffic Counts       | 11,320± vehicles per day                                |
| Neighboring Tenants  | Aspen Dental, Travel Lodge, Rock Row retail development |