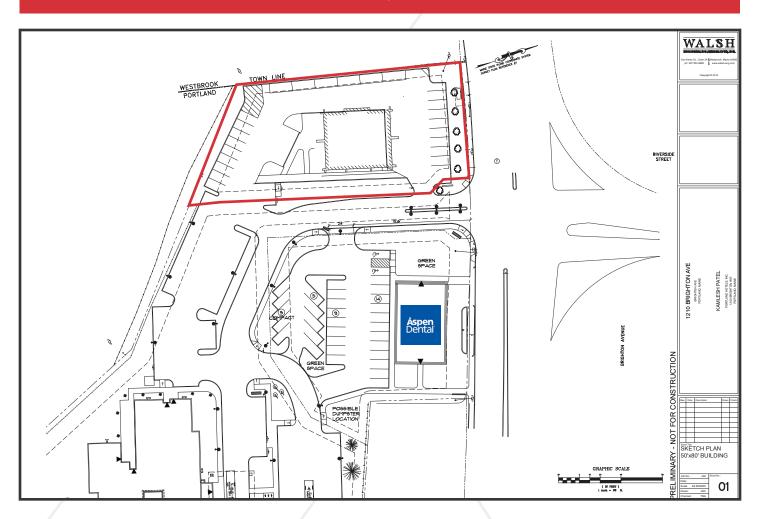

# Property Overview

| Owner                | Portland Hotels, Inc.                                   |
|----------------------|---------------------------------------------------------|
| Lot Size             | 0.78± acres                                             |
| Assessor's Reference | Map 265, Block A, Lot 9                                 |
| Utilities            | Municipal water and sewer,                              |
| Zoning               | Commercial Business (B4)                                |
| Road Frontage        | 120± feet along Brighton Ave/Route 25B                  |
| Traffic Counts       | 11,320± vehicles per day                                |
| Neighboring Tenants  | Aspen Dental, Travel Lodge, Rock Row retail development |