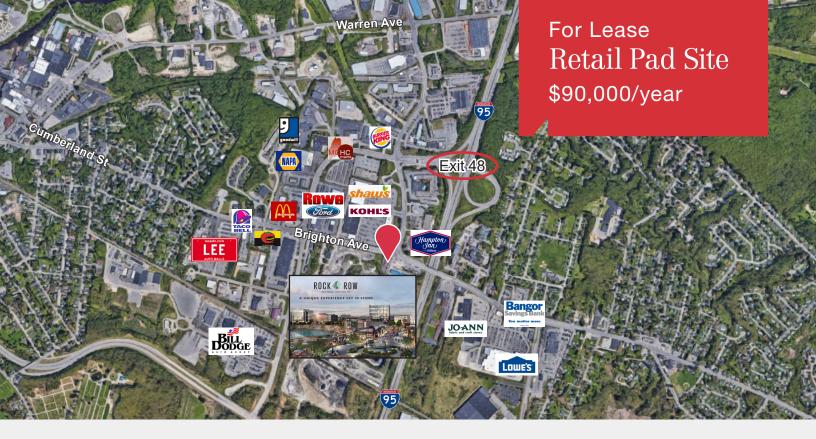

# Retail Pad Site

1220 Brighton Avenue Portland, Maine

### Property Description

We are pleased to offer this retail pad site for ground lease or build-to-suit. Located less than one mile from Exits 47 and 48 of the Maine Turnpike, the site is easily accessible and offers excellent visibility. The property is located directly at the entrance of an approved major retail development and is near the Portland International Jetport, the Maine Mall area and downtown Portland.

### FOR LEASE: \$90,000/year or Build-to-Suit