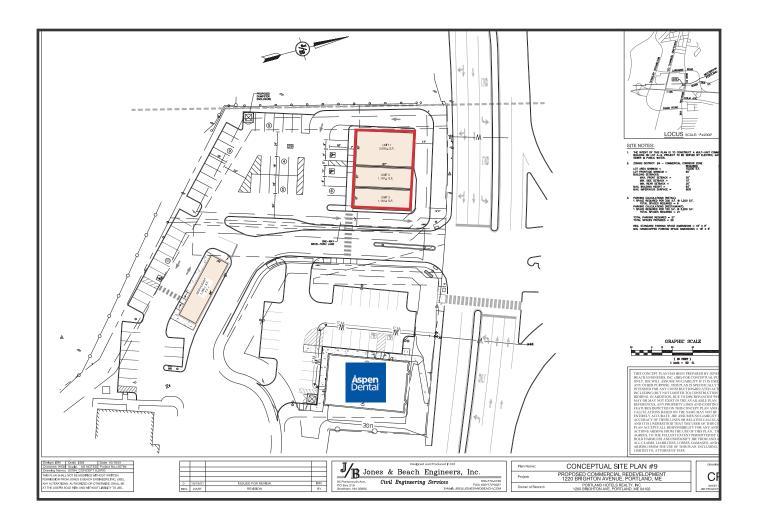

#### FOR LEASE : 4,394± SF subdividable down to 1,197± SF

The information contained herein has been given to us by the owner of the property or other sources we deem reliable. We have no reason to doubt its accuracy, but we do not guarantee it. All information should be verified prior to purchase or lease.