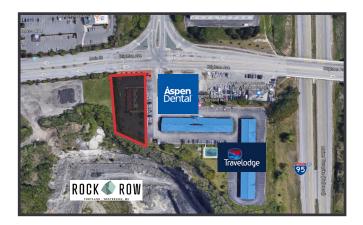

## **Property Description**

We are pleased to offer this retail pad site for ground lease or build-to-suit. Located less than one mile from Exits 47 and 48 of the Maine Turnpike/I-95, the site is easily accessible and offers excellent visibility. The property is located directly at the entrance of an approved major retail development and is near the Portland International Jetport, The Maine Mall, and Downtown Portland.

### **Property Overview**

| Owner                | Portland Hotels, Inc.                                   |
|----------------------|---------------------------------------------------------|
| Lot Size             | 0.78± acres                                             |
| Assessor's Reference | Map 265, Block A, Lot 9                                 |
| Utilities            | Municipal water and sewer                               |
| Zoning               | Commercial Business (B4)                                |
| Road Frontage        | 120'± along Brighton Avenue/Route 25B                   |
| Traffic Counts       | 11,320± vehicles/day                                    |
| Neighboring Tenants  | Aspen Dental, Travel Lodge, Rock Row retail development |