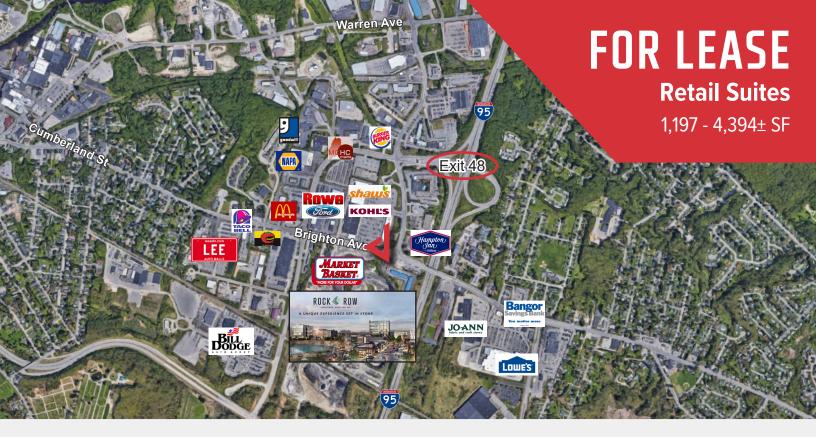

## **Property Description**

We are pleased to offer this retail pad site for ground lease or build-to-suit. Located less than one mile from Exits 47 and 48 of the Maine Turnpike/I-95, the site is easily accessible and offers excellent visibility. The property is located directly at the entrance of an approved major retail development and is near the Portland International Jetport, The Maine Mall, and Downtown Portland.

### **Property Overview**

| Owner                | Portland Hotels, Inc.                                   |
|----------------------|---------------------------------------------------------|
| Lot Size             | 0.78± acres                                             |
| Assessor's Reference | Map 265, Block A, Lot 9                                 |
| Utilities            | Municipal water and sewer                               |
| Zoning               | Commercial Business (B4)                                |
| Road Frontage        | 120'± along Brighton Avenue/Route 25B                   |
| Traffic Counts       | 11,320± vehicles/day                                    |
| Neighboring Tenants  | Aspen Dental, Travel Lodge, Rock Row retail development |