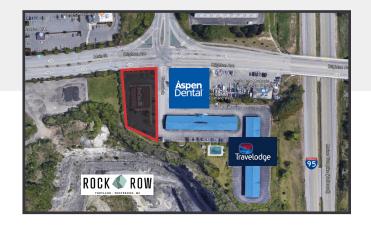

### Property Description

We are pleased to offer this retail pad site for ground lease or build-to-suit. Located less than one mile from Exits 47 and 48 of the Maine Turnpike, the site is easily accessible and offers excellent visibility. The property is located directly at the entrance of an approved major retail development and is near the Portland International Jetport, the Maine Mall area and downtown Portland.

## Property Overview

| Owner                | Portland Hotels, Inc.                                   |
|----------------------|---------------------------------------------------------|
| Lot Size             | 0.78± acres                                             |
| Assessor's Reference | Map 265, Block A, Lot 9                                 |
| Utilities            | Municipal water and sewer,                              |
| Zoning               | Commercial Business (B4)                                |
| Road Frontage        | 120± feet along Brighton Ave/Route 25B                  |
| Traffic Counts       | 11,320± vehicles per day                                |
| Neighboring Tenants  | Aspen Dental, Travel Lodge, Rock Row retail development |