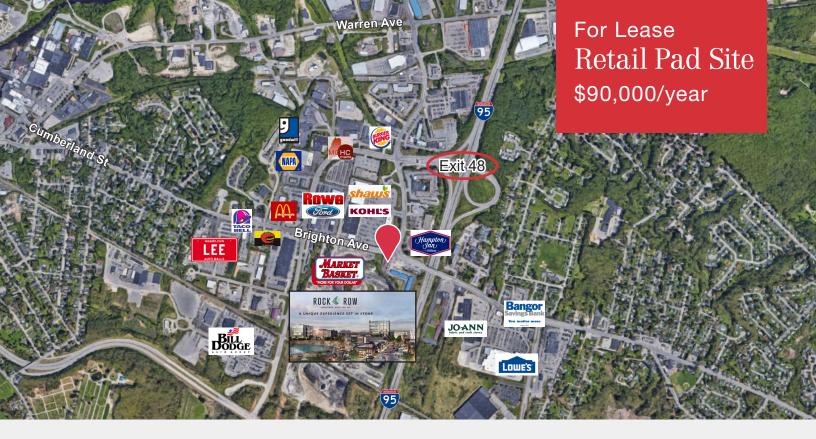

# Retail Pad Site

1220 Brighton Avenue Portland, Maine

### Property Description

We are pleased to offer this retail pad site for ground lease or build-to-suit. Located less than one mile from Exits 47 and 48 of the Maine Turnpike, the site is easily accessible and offers excellent visibility. The property is located directly at the entrance of an approved major retail development and is near the Portland International Jetport, the Maine Mall area and downtown Portland.

## Property Overview

| Owner                | Portland Hotels, Inc.                                   |
|----------------------|---------------------------------------------------------|
| Lot Size             | 0.78± acres                                             |
| Assessor's Reference | Map 265, Block A, Lot 9                                 |
| Utilities            | Municipal water and sewer,                              |
| Zoning               | Commercial Business (B4)                                |
| Road Frontage        | 120± feet along Brighton Ave/Route 25B                  |
| Traffic Counts       | 11,320± vehicles per day                                |
| Neighboring Tenants  | Aspen Dental, Travel Lodge, Rock Row retail development |