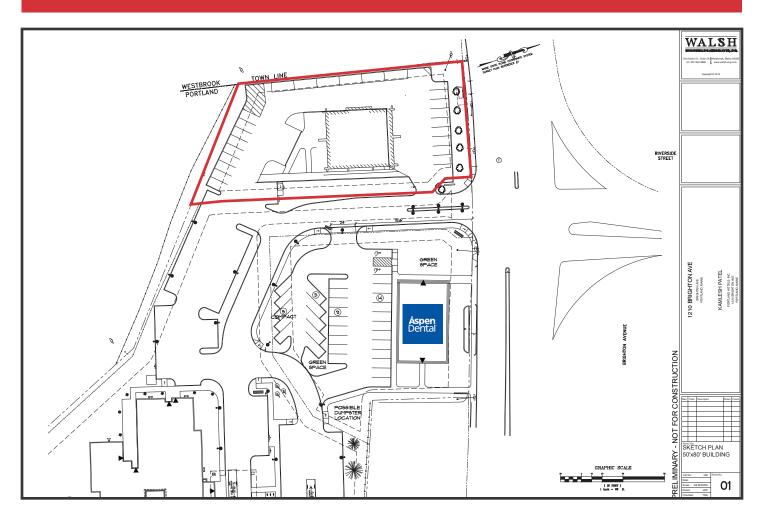

## Property Overview

| Owner                | Portland Hotels, Inc.                                   |
|----------------------|---------------------------------------------------------|
| Lot Size             | 0.78± acres                                             |
| Assessor's Reference | Map 265, Block A, Lot 9                                 |
| Utilities            | Municipal water and sewer,                              |
| Zoning               | Commercial Business (B4)                                |
| Road Frontage        | 120± feet along Brighton Ave/Route 25B                  |
| Traffic Counts       | 11,320± vehicles per day                                |
| Neighboring Tenants  | Aspen Dental, Travel Lodge, Rock Row retail development |