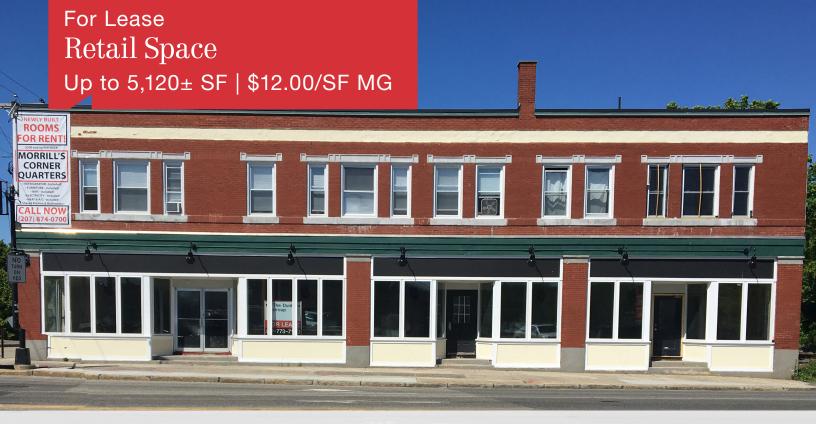

# 1190 Forest Avenue

Portland, Maine

### **Property Description**

We are pleased offer for lease a first floor retail space located at 1190 Forest Avenue. The suite is 5,120± SF and is subdividable down to 1,500± SF. The Property is conveniently located at a lighted intersection and offers ample on-site parking for customers.

### FOR LEASE: \$12.00/SF MG