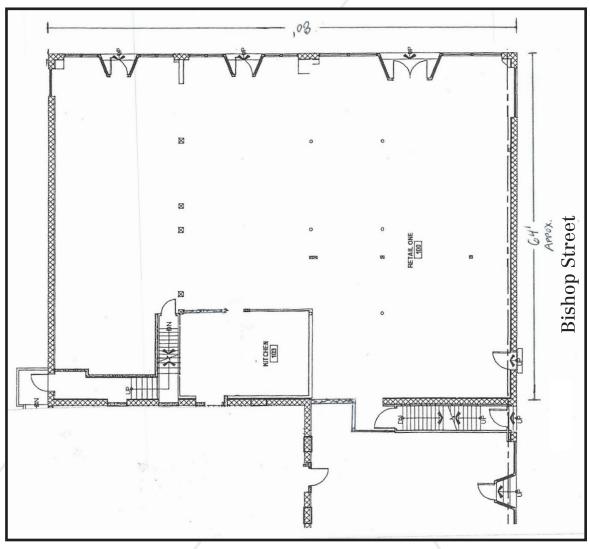

### **Property Description**

We are pleased offer for lease a first floor retail space located at 1190 Forest Avenue. The suite is 5,120± SF and is subdividable down to 1,500± SF. The Property is conveniently located at a lighted intersection and offers ample on-site parking for customers.

## Property Overview

| Owner                 | Parkside Properties LLC                    |
|-----------------------|--------------------------------------------|
| Building Size         | 22,689± SF                                 |
| Lot Size              | 0.3± acres                                 |
| Available Space       | 5,120± SF - Subdividable down to 1,500± SF |
| Floor                 | First Floor                                |
| Zoning                | B2                                         |
| Building Construction | Masonry                                    |
| Parking               | On-site parking lot                        |
| Road Frontage         | 100'± on Forest Avenue                     |
| Average Daily Traffic | 28,000± cars                               |