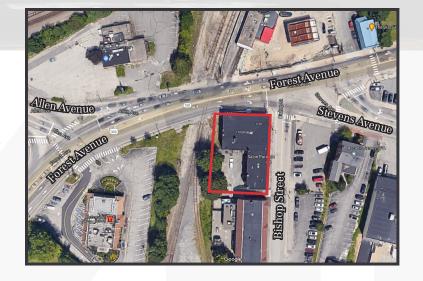

## Property Highlights

- Average daily traffic count: ~28,000 cars
- Excellent location with 100' of road frontage on Forest Avenue
- On-site parking available for customers

## Property Overview

| Owner                 | Parkside Properties LLC                    |
|-----------------------|--------------------------------------------|
| Building Size         | 22,689± SF                                 |
| Lot Size              | 0.3± acres                                 |
| Available Space       | 5,120± SF - Subdividable down to 1,500± SF |
| Floor                 | First Floor                                |
| Zoning                | B2                                         |
| Building Construction | Masonry                                    |
| Parking               | On-site parking lot                        |
| Road Frontage         | 100'± on Forest Avenue                     |
| Average Daily Traffic | 28,000± cars                               |