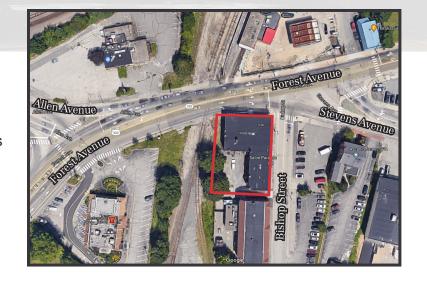

### Property Highlights

- Average daily traffic count: ~28,000 cars
- Excellent location with 100' of road frontage on Forest Avenue
- On-site parking available for customers

## Property Overview

| Owner                 | Parkside Properties LLC                    |
|-----------------------|--------------------------------------------|
| Building Size         | 22,689± SF                                 |
| Lot Size              | 0.3± acres                                 |
| Available Space       | 5,120± SF - Subdividable down to 1,500± SF |
| Floor                 | First Floor                                |
| Zoning                | B2                                         |
| Building Construction | Masonry                                    |
| Parking               | On-site parking lot                        |
| Road Frontage         | 100'± on Forest Avenue                     |
| Average Daily Traffic | 28,000± cars                               |