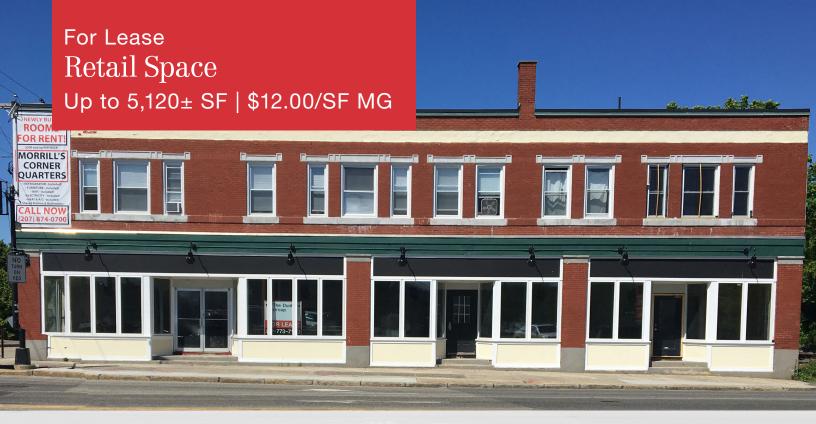

# 1190 Forest Avenue

Portland, Maine

## **Property Description**

We are pleased offer for lease a first floor retail space located at 1190 Forest Avenue. The suite is 5,120± SF and is subdividable down to 1,500± SF. The Property is conveniently located at a lighted intersection and offers ample on-site parking for customers.

### FOR LEASE: \$12.00/SF MG