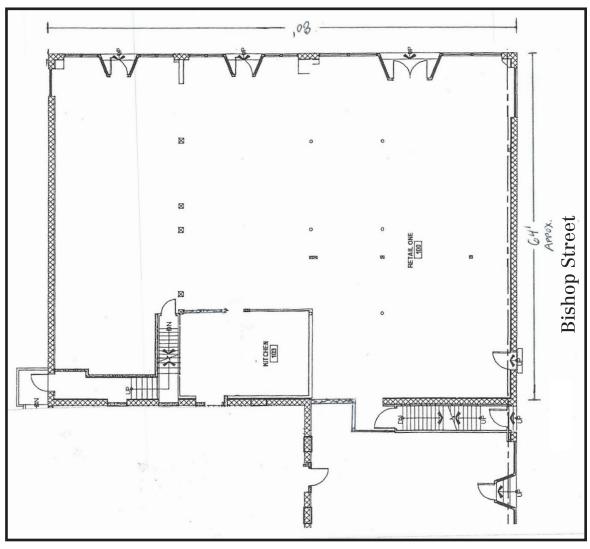

## **Property Description**

We are pleased offer for lease a first floor retail space located at 1190 Forest Avenue. The suite is 5,120± SF and is subdividable down to 1,500± SF. The Property is conveniently located at a lighted intersection and offers ample on-site parking for customers.

## Property Overview

| Owner                 | Parkside Properties LLC                    |
|-----------------------|--------------------------------------------|
| Building Size         | 22,689± SF                                 |
| Lot Size              | 0.3± acres                                 |
| Available Space       | 5,120± SF - Subdividable down to 1,500± SF |
| Floor                 | First Floor                                |
| Zoning                | B2                                         |
| Building Construction | Masonry                                    |
| Parking               | On-site parking lot                        |
| Road Frontage         | 100'± on Forest Avenue                     |
| Average Daily Traffic | 28,000± cars                               |