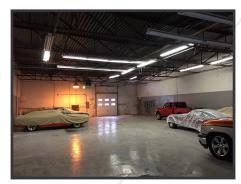

## **Property Highlights**

- 50'×100' building footprint
- One (1) 10'×10' drive-in overhead door
- Excellent visibility

## Property Overview

| Owner                 | Lake Superior Corporation           |
|-----------------------|-------------------------------------|
| Building Size         | 5,000± SF (50'×100')                |
| Site Size             | 1.15± acres                         |
| Assessor's Reference  | Map 325, lot 50                     |
| Zoning                | General Business                    |
| Taxes                 | \$5,948 (2017-2018)                 |
| Space Breakdown       | 4,500± SF Warehouse; 500± SF Office |
| Building Age          | 1985                                |
| Building Construction | Metal building, metal siding        |
| Roof                  | Metal                               |
| Floors                | Concrete, tile                      |
| Ceiling Height        | 14'                                 |
| Heat                  | Oil-fired suspended air heater      |
| Utilities             | Municipal water and sewer           |
| Electricity           | 400 Amp                             |
| Lighting              | LED                                 |
| Overhead Door         | One (1) 10×10 drive-in OHD          |
| Bathroom              | Two (2)                             |
| Parking               | Ample on-site                       |
|                       |                                     |