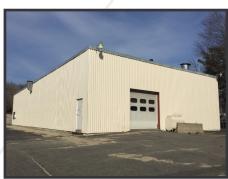

## **Property Highlights**

- 50'×100' building footprint
- One (1) 10'×10' drive-in overhead door
- Excellent visibility

## Property Overview

| Owner                 | Lake Superior Corporation           |
|-----------------------|-------------------------------------|
| Building Size         | 5,000± SF (50'×100')                |
| Site Size             | 1.15± acres                         |
| Assessor's Reference  | Map 325, lot 50                     |
| Zoning                | General Business                    |
| Taxes                 | \$5,948 (2017-2018)                 |
| Space Breakdown       | 4,500± SF Warehouse; 500± SF Office |
| Building Age          | 1985                                |
| Building Construction | Metal building, metal siding        |
| Roof                  | Metal                               |
| Floors                | Concrete, tile                      |
| Ceiling Height        | 14'                                 |
| Heat                  | Oil-fired suspended air heater      |
| Utilities             | Municipal water and sewer           |
| Electricity           | 400 Amp                             |
| Lighting              | LED                                 |
| Overhead Door         | One (1) 10×10 drive-in OHD          |
| Bathroom              | Two (2)                             |
| Parking               | Ample on-site                       |
|                       |                                     |