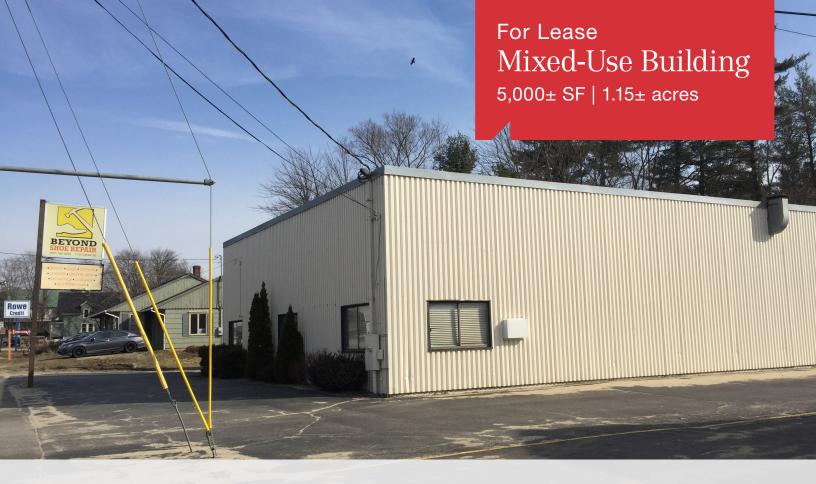

### **Property Description**

We are pleased to offer for lease 5,000± SF of mixed-use building at 1125 Center Street, Auburn. The property is located on highly trafficked Route 4/Center Street with excellent visibility. Ample on-site parking available.

## Property Overview

| Owner                 | Lake Superior Corporation           |
|-----------------------|-------------------------------------|
| Building Size         | 5,000± SF (50'×100')                |
| Site Size             | 1.15± acres                         |
| Assessor's Reference  | Map 325, lot 50                     |
| Zoning                | General Business                    |
| Taxes                 | \$5,948 (2017-2018)                 |
| Space Breakdown       | 4,500± SF Warehouse; 500± SF Office |
| Building Age          | 1985                                |
| Building Construction | Metal building, metal siding        |
| Roof                  | Metal                               |
| Floors                | Concrete, tile                      |
| Ceiling Height        | 14'                                 |
| Heat                  | Oil-fired suspended air heater      |
| Utilities             | Municipal water and sewer           |
| Electricity           | 400 Amp                             |
| Lighting              | LED                                 |
| Overhead Door         | One (1) 10×10 drive-in OHD          |
| Bathroom              | Two (2)                             |
| Parking               | Ample on-site                       |
|                       |                                     |