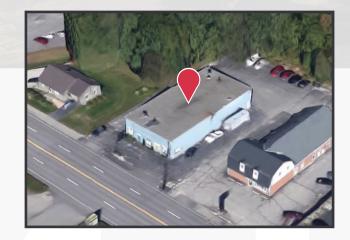

### **Property Description**

We are pleased to offer for lease 5,000± SF of mixed-use building at 1125 Center Street, Auburn. The property is located on highly trafficked Route 4/Center Street with excellent visibility. Ample on-site parking available.

## Property Overview

| Owner                 | Lake Superior Corporation           |
|-----------------------|-------------------------------------|
| Building Size         | 5,000± SF (50'×100')                |
| Site Size             | 1.15± acres                         |
| Assessor's Reference  | Map 325, lot 50                     |
| Zoning                | General Business                    |
| Taxes                 | \$5,948 (2017-2018)                 |
| Space Breakdown       | 4,500± SF Warehouse; 500± SF Office |
| Building Age          | 1985                                |
| Building Construction | Metal building, metal siding        |
| Roof                  | Metal                               |
| Floors                | Concrete, tile                      |
| Ceiling Height        | 14'                                 |
| Heat                  | Oil-fired suspended air heater      |
| Utilities             | Municipal water and sewer           |
| Electricity           | 400 Amp                             |
| Lighting              | LED                                 |
| Overhead Door         | One (1) 10×10 drive-in OHD          |
| Bathroom              | Two (2)                             |
| Parking               | Ample on-site                       |
|                       |                                     |