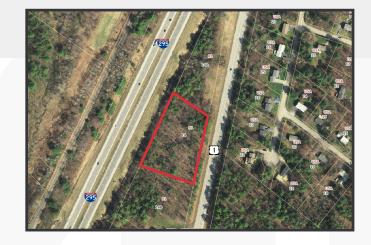

## **Property Highlights**

- 2.04± acres
- Zoning allows for multiple uses
- Frontage on I-295 and Route 1
- Excellent visibility

### **Property Description**

We are pleased to offer 112 US Route One in Cumberland for sale. The property consists of 2.04± acres of land with 350' of frontage on Route One. Located close to both I-95 and I-295, the property would be ideal for multiple uses including: office, residential care facilities, day care or retail.

## Property Overview

| Owner                | Stewart Family Trust                                                                                                                                                                                                                             |
|----------------------|--------------------------------------------------------------------------------------------------------------------------------------------------------------------------------------------------------------------------------------------------|
| Assessor's Reference | Map R01, Lot 14                                                                                                                                                                                                                                  |
| Deed Reference       | Book 31044, Page 47                                                                                                                                                                                                                              |
| Taxes                | \$1,859.32 (2017-2018)                                                                                                                                                                                                                           |
| Zoning               | Office Commercial South (OC-S)                                                                                                                                                                                                                   |
| Lot Size             | 2.04± acres                                                                                                                                                                                                                                      |
| Frontage             | 340'± on U.S. Route 1 & 400'± on I-295                                                                                                                                                                                                           |
| Possible Uses        | Business and professional uses, Research facilities, Commercial health and recreation facilities, Residential care facilities, Day care centers and nursery schools, Veterinary office, Associated retail, Hotel and motels, Light manufacturing |