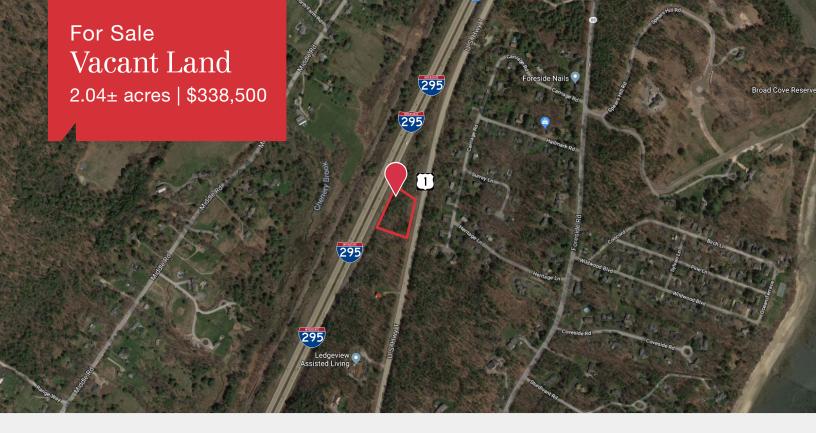

# 112 U.S. Route 1

Cumberland, Maine

## **Property Highlights**

- 2.04± acres
- Zoning allows for multiple uses
- Frontage on I-295 and Route 1
- Excellent visibility

### **Property Description**

We are pleased to offer 112 US Route One in Cumberland for sale. The property consists of 2.04± acres of land with 350' of frontage on Route One. Located close to both I-95 and I-295, the property would be ideal for multiple uses including: office, residential care facilities, day care or retail.