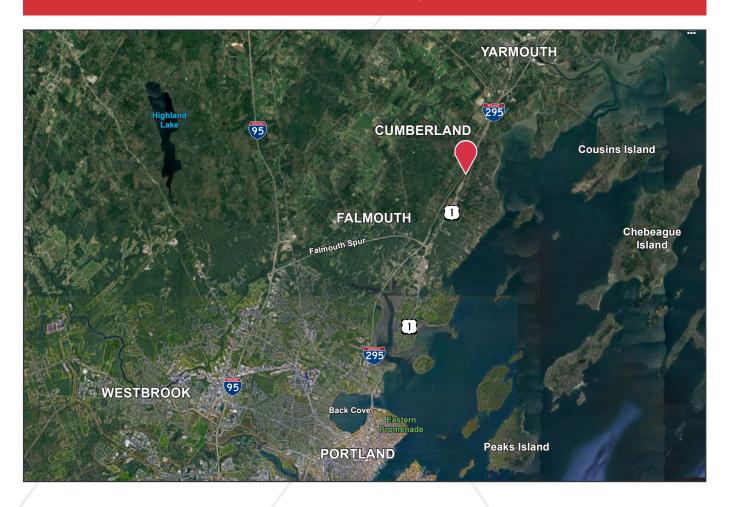

# 112 U.S. Route 1

Cumberland, Maine

### **Property Description**

We are pleased to offer 112 US Route One in Cumberland for sale. The property consists of 2.04± acres of land with 350' of frontage on Route One. Located close to both I-95 and I-295, the property would be ideal for multiple uses including: office, residential care facilities, day care or retail.