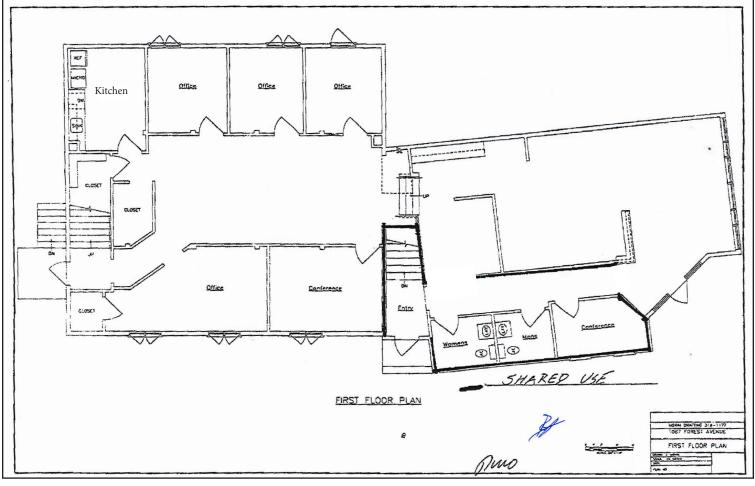

## **Property Description**

We are pleased to offer for lease this recently renovated office suite at the corner of Forest Avenue and Read Street in Portland. The 2,663 SF space features an efficient layout including attractive reception/waiting area, meeting spaces, and a mix of private offices and open cubical areas. There is ample parking on-site and the location is ideally positioned minutes from both I-95 and I-295.

# **Property Overview**

| Owner                | 1087 Forest Avenue LLC                                                                    |
|----------------------|-------------------------------------------------------------------------------------------|
| Building Size        | 6,084± SF                                                                                 |
| Available Space      | 2,663± SF                                                                                 |
| Space Breakdown      | Five (5) private offices, reception, open bullpen, kitchenette, M&W restrooms and storage |
| Assessor's Reference | Map 146, Lot F7-8                                                                         |
| Year Built           | 1982, renovated in 2016                                                                   |
| Construction         | Wood frame                                                                                |
| Roof                 | Shingle                                                                                   |
| Flooring             | Commercial-grade hardwood & carpet                                                        |
| Utilities            | Municipal water & sewer                                                                   |
| HVAC                 | Central HVAC throughout                                                                   |
| Lighting             | New LED lights                                                                            |
| Bathrooms            | Men's & Women's                                                                           |
| Parking              | Ample, free on-site                                                                       |
| Available            | September 1, 2020                                                                         |