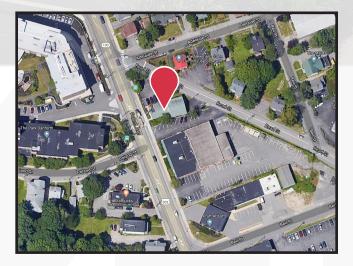

# **1087 Forest Avenue** Portland, ME

Sent I

## **Property Description**

We are pleased to offer for lease this recently renovated office suite at the corner of Forest Avenue and Read Street in Portland. The 2,663 SF space features an efficient layout including attractive reception/waiting area, meeting spaces, and a mix of private offices and open cubical areas. There is ample parking on-site and the location is ideally positioned minutes from both I-95 and I-295.