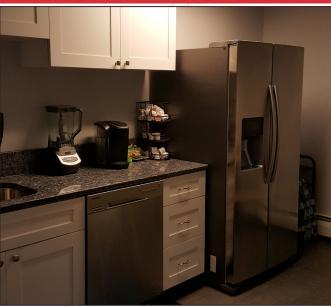

# **Property Overview**

| Owner                | 1087 Forest Avenue LLC                                                                    |
|----------------------|-------------------------------------------------------------------------------------------|
| Building Size        | 6,084± SF                                                                                 |
| Available Space      | 2,663± SF                                                                                 |
| Space Breakdown      | Five (5) private offices, reception, open bullpen, kitchenette, M&W restrooms and storage |
| Assessor's Reference | Map 146, Lot F7-8                                                                         |
| Year Built           | 1982, renovated in 2016                                                                   |
| Construction         | Wood frame                                                                                |
| Roof                 | Shingle                                                                                   |
| Flooring             | Commercial-grade hardwood & carpet                                                        |
| Utilities            | Municipal water & sewer                                                                   |
| HVAC                 | Central HVAC throughout                                                                   |
| Lighting             | New LED lights                                                                            |
| Bathrooms            | Men's & Women's                                                                           |
| Parking              | Ample, free on-site                                                                       |
| Available            | September 1, 2020                                                                         |