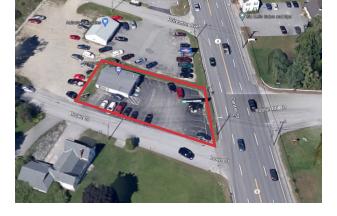

## Property Highlights

- 600 SF office with 600 SF bay
- Highly visible corner lot
- Traffic counts of 12,290 vehicles/day

## **Property Description**

We are pleased to offer this 1,200± SF mixed-use office/retail building for lease at 1040 Center Street in Auburn. This highly visible corner lot has excellent traffic counts and a large parking lot. Previously used by Enterprise Rent-A-Car.

#### **Property Overview**

| Owner            | Kathleen Raubeson                                        |
|------------------|----------------------------------------------------------|
| Lot Size         | 0.26± acres                                              |
| Building Size    | 1,200± SF                                                |
| Space Breakdown  | 600 SF office, 600 SF bay                                |
| Zoning           | GB - General Business                                    |
| Year Built       | 1978                                                     |
| Construction     | Woodframe                                                |
| Roof             | Asphalt shingle                                          |
| Flooring         | Carpet/concrete                                          |
| Utilities        | Public                                                   |
| HVAC             | Propane-fired unit heater in bay, central HVAC in office |
| Electrical       | 110                                                      |
| Lighting         | Fluorescent fixtures                                     |
| Sprinkler System | No                                                       |
| Bathrooms        | One                                                      |
| Floor Drains     | In bay with separator                                    |
| Parking          | Abundant                                                 |
| Traffic Counts   | 12,290± vehicles/day                                     |