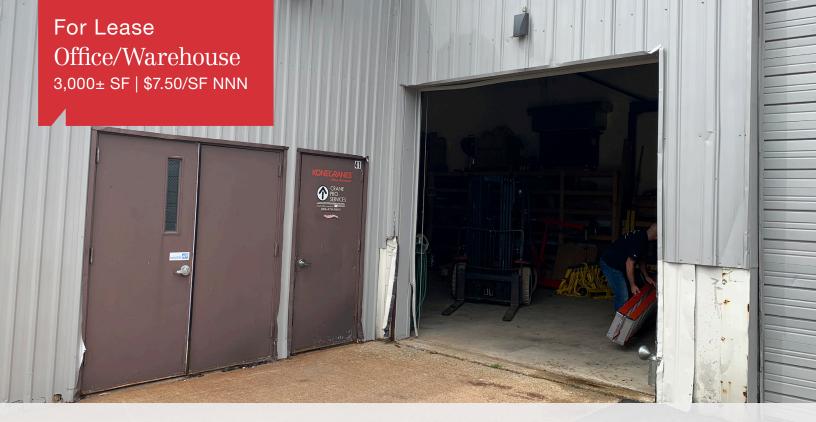

## **Property Description**

We are pleased to offer for lease 3,000± SF of office and warehouse space in the 1039 Riverside Complex.

## **Property Overview**

| Owner                | 1039 Riverside, LLC                                                                     |
|----------------------|-----------------------------------------------------------------------------------------|
| Assessor's Reference | Map 331, Lot A-1                                                                        |
| Building Size        | 58,807± SF                                                                              |
| Available Space      | 3,000± SF                                                                               |
| Space Breakdown      | 1,000± SF - Office<br>2,000± SF - Warehouse<br>(1,000± SF Mezzanine not included in SF) |
| Building Age         | Renovated in 2004                                                                       |
| Zoning               | Industrial (IM)                                                                         |
| Construction         | Steel frame                                                                             |
| Flooring             | Concrete & carpet                                                                       |
| Ceiling Height       | 16' (warehouse)                                                                         |
| Drive-in OHDs        | One (1) 10'x10'                                                                         |
| Electrical           | 480 volt, 3-phase                                                                       |
| Heat                 | Natural gas warm air                                                                    |
| Lighting             | LED fixtures                                                                            |
| Sprinkler System     | Yes                                                                                     |
| Bathrooms            | Two (2)                                                                                 |
| Parking              | Abundant, on-site                                                                       |