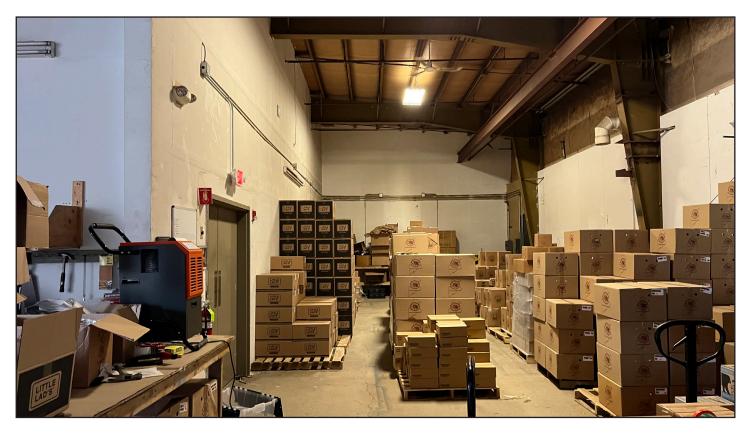

### **Property Description**

We are pleased to offer for lease  $3,880\pm$  SF of office and warehouse space in the 1039 Riverside Complex.

### **Property Overview**

| Owner                        | 1039 Riverside, LLC  |
|------------------------------|----------------------|
| Assessor's Reference         | Map 331, Lot A-1     |
| Building Size                | 58,807± SF           |
| Available Space              | 3,880± SF            |
| Space Breakdown              | Office 1,000± SF     |
|                              | Warehouse 2,880± SF  |
| Building Age                 | Renovated in 2004    |
| Zoning                       | Industrial (IM)      |
| <b>Building Construction</b> | Steel frame          |
| Flooring                     | Concrete & carpet    |
| Ceiling Height               | 16' (warehouse)      |
| Drive-in OHDs                | One (1) 10' x 10'    |
| Electrical                   | 480 volt, 3-phase    |
| Heat                         | Natural gas warm air |
| Lighting                     | LED fixtures         |
| Sprinkler System             | Yes                  |
| Bathrooms                    | Two (2)              |
| Parking                      | Abundant, on-site    |
| Available                    | Fall 2023            |
|                              |                      |