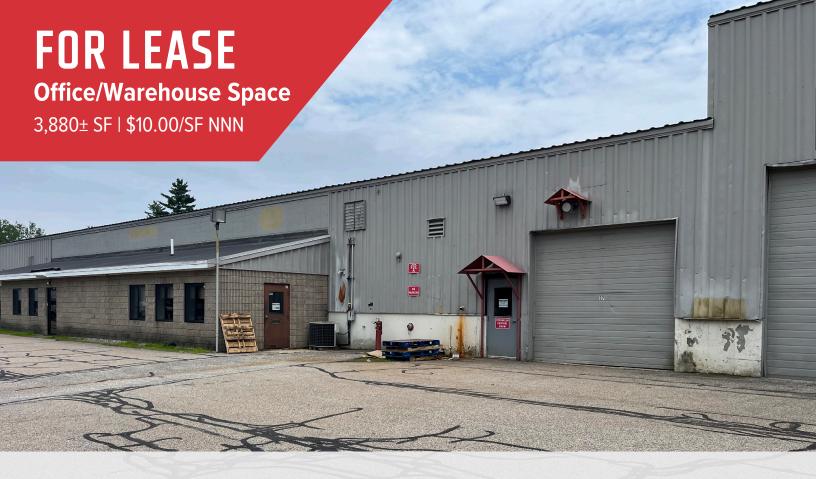

# 1039 Riverside Street, Portland

### **Property Description**

We are pleased to offer for lease  $3,880\pm$  SF of office and warehouse space in the 1039 Riverside Complex.

FOR LEASE: \$10.00/SF NNN ESTIMATED NNN'S: \$3.50/SF