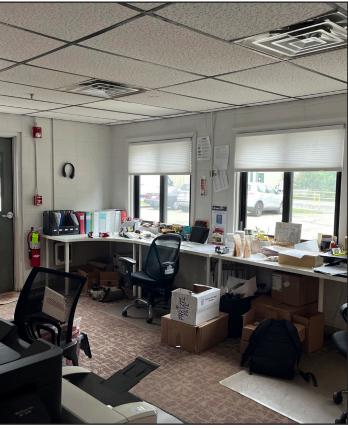

### **Property Description**

We are pleased to offer for lease  $3,880\pm$  SF of office and warehouse space in the 1039 Riverside Complex.

### **Property Overview**

| Owner                        | 1039 Riverside, LLC  |
|------------------------------|----------------------|
| Assessor's Reference         | Map 331, Lot A-1     |
| Building Size                | 58,807± SF           |
| Available Space              | 3,880± SF            |
| Space Breakdown              | Office 1,000± SF     |
|                              | Warehouse 2,880± SF  |
| Building Age                 | Renovated in 2004    |
| Zoning                       | Industrial (IM)      |
| <b>Building Construction</b> | Steel frame          |
| Flooring                     | Concrete & carpet    |
| Ceiling Height               | 16' (warehouse)      |
| Drive-in OHDs                | One (1) 10' x 10'    |
| Electrical                   | 480 volt, 3-phase    |
| Heat                         | Natural gas warm air |
| Lighting                     | LED fixtures         |
| Sprinkler System             | Yes                  |
| Bathrooms                    | Two (2)              |
| Parking                      | Abundant, on-site    |
| Available                    | Fall 2023            |
|                              |                      |