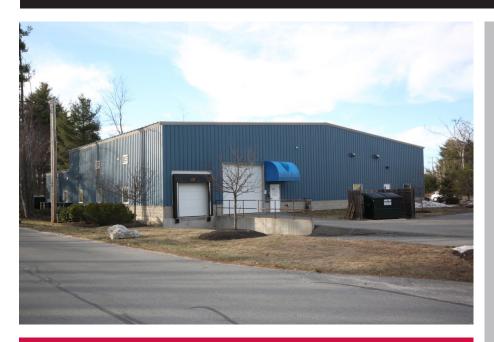

## FOR LEASE: NEW INDUSTRIAL BUILDING 1039 Riverside Street - Unit 2, Portland

BUILDING LOCATION

Representation to the state of the sta

Owner: 1039 Riverside, LLC

**Building Size:** 7,525± SF

**Available Spaces:** 

Space 1 3,525± SF

**Building Construction:** Steel frame

Floors: Concrete

Ceiling Height: 16' clear

Overhead Doors: Two (2)

Loading Dock: One (1)

Electrical: 200 Amp

Parking: Ample on-site