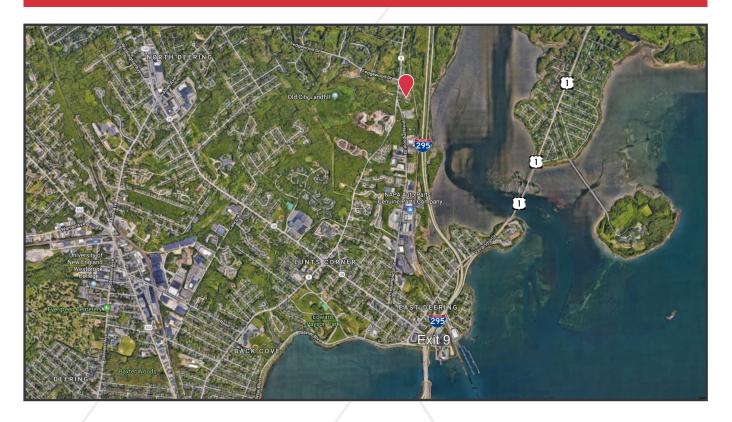

### **Property Description**

We are pleased to offer for lease 960± SF of flex space at 1021 Ocean Avenue in Portland. Conveniently located at the intersection of Presumpscot Street and Ocean Avenue and 1.5± miles from I-295 Exit 9.