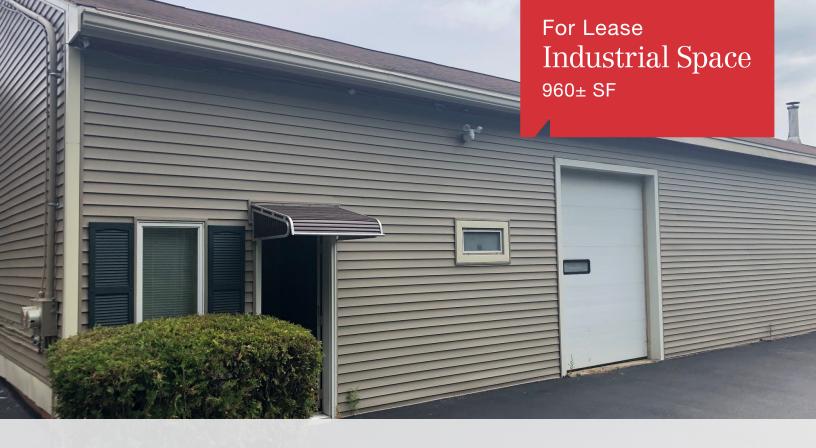

### 1021 Ocean Avenue

Portland, ME 04103

#### **Property Highlights**

- Close proximity to US Route 1 and I-295
- One (1) 8'×10' overhead door
- Excellent flex space in proximity to the Peninsula

### **Property Description**

We are pleased to offer for lease 960± SF of flex space at 1021 Ocean Avenue in Portland. Conveniently located at the intersection of Presumpscot Street and Ocean Avenue and 1.5± miles from I-295 Exit 9.

## **Property Overview**

| Building Size        | 11,040± SF                                                                                                  |
|----------------------|-------------------------------------------------------------------------------------------------------------|
| Assessor's Reference | Map 415, Block B, Lot 4 & Map 419, Block A, Lot 4                                                           |
| Available Space      | 960± SF                                                                                                     |
| Building Age         | 1992                                                                                                        |
| Utilities            | Municipal water and sewer                                                                                   |
| Heat                 | Oil fired FHA                                                                                               |
| Electrical           | Single phase                                                                                                |
| Overhead Door        | One 8'×10' OHD                                                                                              |
| Ceiling Height       | 12'±                                                                                                        |
| CAMs                 | Landlord is responsible for water, sewer, taxes and insurance. Tenant is responsible for heat and electric. |