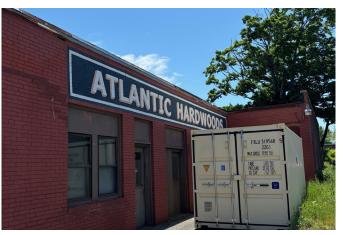

## **Property Description**

ATLANTIC HARDWOO

We are pleased to offer  $6,204\pm$  SF of warehouse/showroom space for lease at 1004 Congress Street, Portland. Unique opportunity to lease a free standing building with on-site parking. The property offers free, paved parking on-site for 25± vehicles.

#### **Property Overview**

| Available Space       | 6,204± SF                                                                               |
|-----------------------|-----------------------------------------------------------------------------------------|
| Site Size             | 0.27± acres                                                                             |
| Assessor's Reference  | Map 76, Block A, Lot 33                                                                 |
| Zoning                | Business Community (B2)                                                                 |
| Building Construction | Brick facade, wood framed                                                               |
| Roof                  | Flat, rubber membrane                                                                   |
| Layout                | Three (3) offices, Two (2) large open areas, Two (2) restrooms, and One (1) kitchenette |
| Ceiling Height        | 12'± - in warehouse area                                                                |
| Flooring              | Hardwood and concrete                                                                   |
| Overhead Door         | One (1) 10' x 10'                                                                       |
| HVAC                  | Three (3) roof top, natural gas fired units serving the building                        |
| Electrical            | 3-phase, 480 volts                                                                      |
| Lighting              | LED                                                                                     |
| Parking               | Paved, on-site, free, 25± spaces                                                        |
| Signage               | Excellent signage potential on bulding facade                                           |