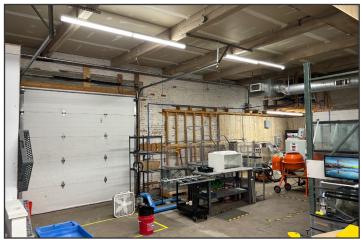

## **Property Description**

ATLANTIC HARDWOO

We are pleased to offer  $6,204\pm$  SF of warehouse/showroom space for lease at 1004 Congress Street, Portland. Unique opportunity to lease a free standing building with on-site parking. The property offers free, paved parking on-site for 25± vehicles.

#### **Property Overview**

| Available Space       | 6,204± SF                                                                               |
|-----------------------|-----------------------------------------------------------------------------------------|
| Site Size             | 0.27± acres                                                                             |
| Assessor's Reference  | Map 76, Block A, Lot 33                                                                 |
| Zoning                | Business Community (B2)                                                                 |
| Building Construction | Brick facade, wood framed                                                               |
| Roof                  | Flat, rubber membrane                                                                   |
| Layout                | Three (3) offices, Two (2) large open areas, Two (2) restrooms, and One (1) kitchenette |
| Ceiling Height        | 12'± - in warehouse area                                                                |
| Flooring              | Hardwood and concrete                                                                   |
| Overhead Door         | One (1) 10' x 10'                                                                       |
| HVAC                  | Three (3) roof top, natural gas fired units serving the building                        |
| Electrical            | 3-phase, 480 volts                                                                      |
| Lighting              | LED                                                                                     |
| Parking               | Paved, on-site, free, 25± spaces                                                        |
| Signage               | Excellent signage potential on bulding facade                                           |