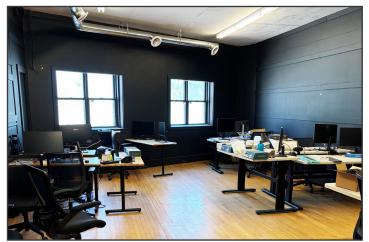

## **Property Description**

ATLANTIC HARDWOO

We are pleased to offer  $6,204\pm$  SF of warehouse/showroom space for lease at 1004 Congress Street, Portland. Unique opportunity to lease a free standing building with on-site parking. The property offers free, paved parking on-site for 25± vehicles.

#### **Property Overview**

| Available Space       | 6,204± SF                                                                               |
|-----------------------|-----------------------------------------------------------------------------------------|
| Site Size             | 0.27± acres                                                                             |
| Assessor's Reference  | Map 76, Block A, Lot 33                                                                 |
| Zoning                | Business Community (B2)                                                                 |
| Building Construction | Brick facade, wood framed                                                               |
| Roof                  | Flat, rubber membrane                                                                   |
| Layout                | Three (3) offices, Two (2) large open areas, Two (2) restrooms, and One (1) kitchenette |
| Ceiling Height        | 12'± - in warehouse area                                                                |
| Flooring              | Hardwood and concrete                                                                   |
| Overhead Door         | One (1) 10' x 10'                                                                       |
| HVAC                  | Three (3) roof top, natural gas fired units serving the building                        |
| Electrical            | 3-phase, 480 volts                                                                      |
| Lighting              | LED                                                                                     |
| Parking               | Paved, on-site, free, 25± spaces                                                        |
| Signage               | Excellent signage potential on bulding facade                                           |