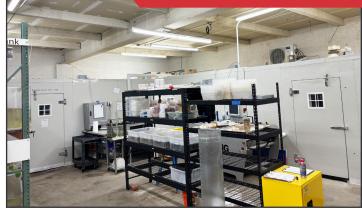

## **Property Description**

ATLANTIC HARDWOO

We are pleased to offer  $6,204\pm$  SF of warehouse/showroom space for lease at 1004 Congress Street, Portland. Unique opportunity to lease a free standing building with on-site parking. The property offers free, paved parking on-site for 25± vehicles.

#### **Property Overview**

| Available Space       | 6,204± SF                                                                               |
|-----------------------|-----------------------------------------------------------------------------------------|
| Site Size             | 0.27± acres                                                                             |
| Assessor's Reference  | Map 76, Block A, Lot 33                                                                 |
| Zoning                | Business Community (B2)                                                                 |
| Building Construction | Brick facade, wood framed                                                               |
| Roof                  | Flat, rubber membrane                                                                   |
| Layout                | Three (3) offices, Two (2) large open areas, Two (2) restrooms, and One (1) kitchenette |
| Ceiling Height        | 12'± - in warehouse area                                                                |
| Flooring              | Hardwood and concrete                                                                   |
| Overhead Door         | One (1) 10' x 10'                                                                       |
| HVAC                  | Three (3) roof top, natural gas fired units serving the building                        |
| Electrical            | 3-phase, 480 volts                                                                      |
| Lighting              | LED                                                                                     |
| Parking               | Paved, on-site, free, 25± spaces                                                        |
| Signage               | Excellent signage potential on bulding facade                                           |