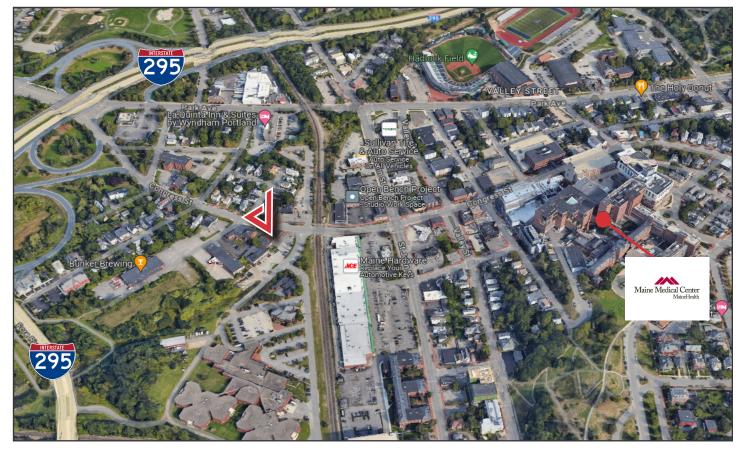

## **Property Highlights**

- Close proximity to Maine Medical Center
- Less than 1-mile from I-295
- Convenient to Downtown Portland
- Available December 2024