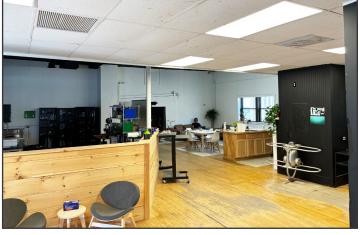

#### **Property Overview**

| Available Space       | 6,204± SF                                                                               |
|-----------------------|-----------------------------------------------------------------------------------------|
| Site Size             | 0.27± acres                                                                             |
| Assessor's Reference  | Map 76, Block A, Lot 33                                                                 |
| Zoning                | Business Community (B2)                                                                 |
| Building Construction | Brick facade, wood framed                                                               |
| Roof                  | Flat, rubber membrane                                                                   |
| Layout                | Three (3) offices, Two (2) large open areas, Two (2) restrooms, and One (1) kitchenette |
| Ceiling Height        | 12'± - in warehouse area                                                                |
| Flooring              | Hardwood and concrete                                                                   |
| Overhead Door         | One (1) 10' x 10'                                                                       |
| HVAC                  | Three (3) roof top, natural gas fired units serving the building                        |
| Electrical            | 3-phase, 480 volts                                                                      |
| Lighting              | LED                                                                                     |
| Parking               | Paved, on-site, free, 25± spaces                                                        |
| Signage               | Excellent signage potential on bulding facade                                           |