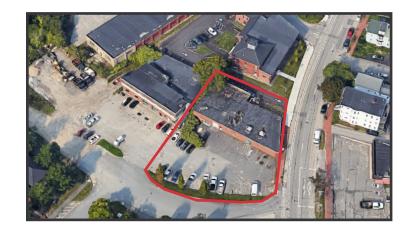

## **Property Description**

ATLANTIC HARDWOO

We are pleased to offer  $6,204\pm$  SF of warehouse/showroom space for lease at 1004 Congress Street, Portland. Unique opportunity to lease a free standing building with on-site parking. The property offers free, paved parking on-site for 25± vehicles.

#### **Property Overview**

| Available Space       | 6,204± SF                                                                               |
|-----------------------|-----------------------------------------------------------------------------------------|
| Site Size             | 0.27± acres                                                                             |
| Assessor's Reference  | Map 76, Block A, Lot 33                                                                 |
| Zoning                | Business Community (B2)                                                                 |
| Building Construction | Brick facade, wood framed                                                               |
| Roof                  | Flat, rubber membrane                                                                   |
| Layout                | Three (3) offices, Two (2) large open areas, Two (2) restrooms, and One (1) kitchenette |
| Ceiling Height        | 12'± - in warehouse area                                                                |
| Flooring              | Hardwood and concrete                                                                   |
| Overhead Door         | One (1) 10' x 10'                                                                       |
| HVAC                  | Three (3) roof top, natural gas fired units serving the building                        |
| Electrical            | 3-phase, 480 volts                                                                      |
| Lighting              | LED                                                                                     |
| Parking               | Paved, on-site, free, 25± spaces                                                        |
| Signage               | Excellent signage potential on bulding facade                                           |