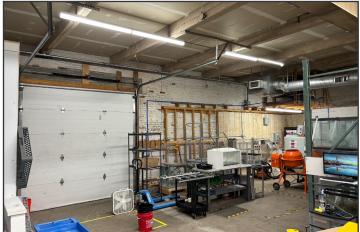

### **Property Description**

We are pleased to offer  $6,204\pm$  SF of warehouse/showroom space for lease at 1004 Congress Street, Portland. Unique opportunity to lease a free standing building with on-site parking. The property offers free, paved parking on-site for  $25\pm$  vehicles.

#### **Property Overview**

| Available Space              | 6,204± SF                                                                               |
|------------------------------|-----------------------------------------------------------------------------------------|
| Site Size                    | 0.27± acres                                                                             |
| Assessor's Reference         | Map 76, Block A, Lot 33                                                                 |
| Zoning                       | Business Community (B2)                                                                 |
| <b>Building Construction</b> | Brick facade, wood framed                                                               |
| Roof                         | Flat, rubber membrane                                                                   |
| Layout                       | Three (3) offices, Two (2) large open areas, Two (2) restrooms, and One (1) kitchenette |
| Ceiling Height               | 12'± - in warehouse area                                                                |
| Flooring                     | Hardwood and concrete                                                                   |
| Overhead Door                | One (1) 10' x 10'                                                                       |
| HVAC                         | Three (3) roof top, natural gas fired units serving the building                        |
| Electrical                   | 3-phase, 480 volts                                                                      |
| Lighting                     | LED                                                                                     |
| Parking                      | Paved, on-site, free, 25± spaces                                                        |
| Signage                      | Excellent signage potential on bulding facade                                           |