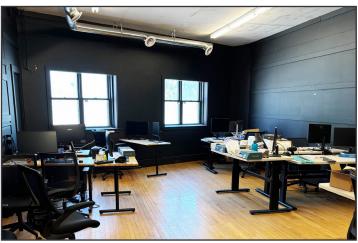

### **Property Description**

We are pleased to offer  $6,204\pm$  SF of warehouse/showroom space for lease at 1004 Congress Street, Portland. Unique opportunity to lease a free standing building with on-site parking. The property offers free, paved parking on-site for  $25\pm$  vehicles.

#### **Property Overview**

| Available Space              | 6,204± SF                                                                               |
|------------------------------|-----------------------------------------------------------------------------------------|
| Site Size                    | 0.27± acres                                                                             |
| Assessor's Reference         | Map 76, Block A, Lot 33                                                                 |
| Zoning                       | Business Community (B2)                                                                 |
| <b>Building Construction</b> | Brick facade, wood framed                                                               |
| Roof                         | Flat, rubber membrane                                                                   |
| Layout                       | Three (3) offices, Two (2) large open areas, Two (2) restrooms, and One (1) kitchenette |
| Ceiling Height               | 12'± - in warehouse area                                                                |
| Flooring                     | Hardwood and concrete                                                                   |
| Overhead Door                | One (1) 10' x 10'                                                                       |
| HVAC                         | Three (3) roof top, natural gas fired units serving the building                        |
| Electrical                   | 3-phase, 480 volts                                                                      |
| Lighting                     | LED                                                                                     |
| Parking                      | Paved, on-site, free, 25± spaces                                                        |
| Signage                      | Excellent signage potential on bulding facade                                           |