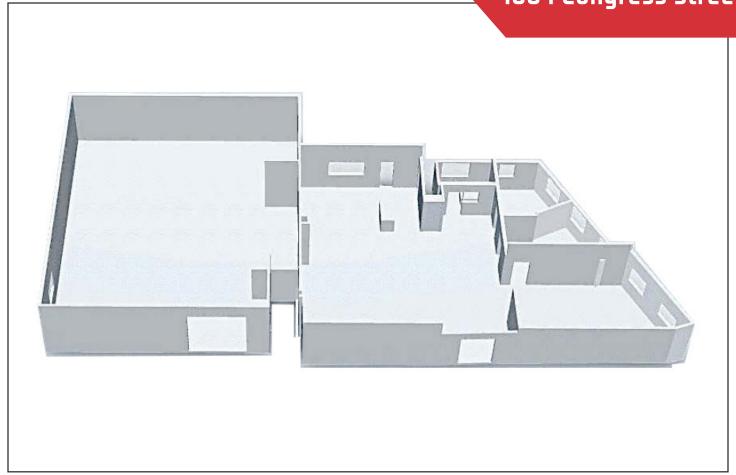

### **Property Description**

We are pleased to offer  $6,204\pm$  SF of warehouse/showroom space for lease at 1004 Congress Street, Portland. Unique opportunity to lease a free standing building with on-site parking. The property offers free, paved parking on-site for  $25\pm$  vehicles.

#### **Property Overview**

| Available Space              | 6,204± SF                                                                               |
|------------------------------|-----------------------------------------------------------------------------------------|
| Site Size                    | 0.27± acres                                                                             |
| Assessor's Reference         | Map 76, Block A, Lot 33                                                                 |
| Zoning                       | Business Community (B2)                                                                 |
| <b>Building Construction</b> | Brick facade, wood framed                                                               |
| Roof                         | Flat, rubber membrane                                                                   |
| Layout                       | Three (3) offices, Two (2) large open areas, Two (2) restrooms, and One (1) kitchenette |
| Ceiling Height               | 12'± - in warehouse area                                                                |
| Flooring                     | Hardwood and concrete                                                                   |
| Overhead Door                | One (1) 10' x 10'                                                                       |
| HVAC                         | Three (3) roof top, natural gas fired units serving the building                        |
| Electrical                   | 3-phase, 480 volts                                                                      |
| Lighting                     | LED                                                                                     |
| Parking                      | Paved, on-site, free, 25± spaces                                                        |
| Signage                      | Excellent signage potential on bulding facade                                           |