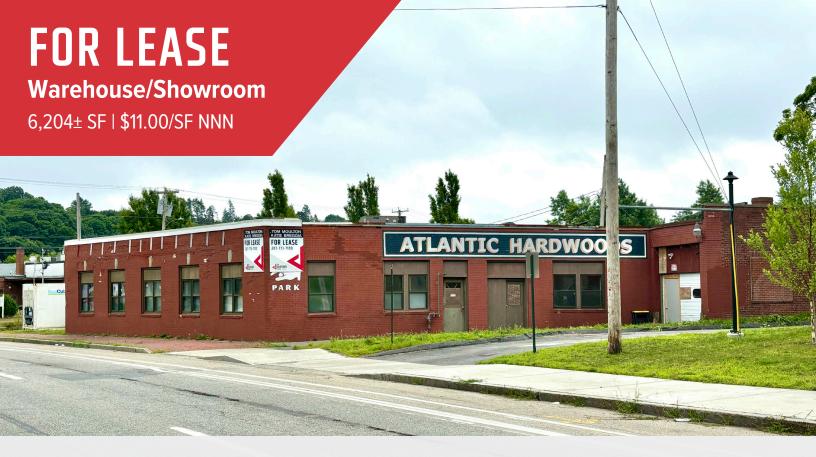

# 1004 Congress Street, Portland

### **Property Description**

We are pleased to offer  $6,204\pm$  SF of warehouse/showroom space for lease at 1004 Congress Street, Portland. Unique opportunity to lease a free standing building with on-site parking. The property offers free, paved parking on-site for  $25\pm$  vehicles.

FOR LEASE: \$11.00/SF NNN NNN Expenses: \$5.25/SF