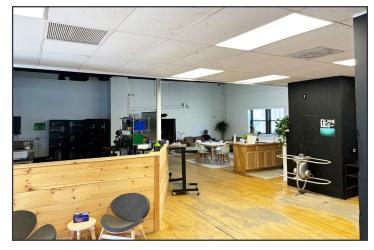

### **Property Description**

We are pleased to offer  $6,204\pm$  SF of warehouse/showroom space for lease at 1004 Congress Street, Portland. Unique opportunity to lease a free standing building with on-site parking. The property offers free, paved parking on-site for  $25\pm$  vehicles.

#### **Property Overview**

| Available Space              | 6,204± SF                                                                               |
|------------------------------|-----------------------------------------------------------------------------------------|
| Site Size                    | 0.27± acres                                                                             |
| Assessor's Reference         | Map 76, Block A, Lot 33                                                                 |
| Zoning                       | Business Community (B2)                                                                 |
| <b>Building Construction</b> | Brick facade, wood framed                                                               |
| Roof                         | Flat, rubber membrane                                                                   |
| Layout                       | Three (3) offices, Two (2) large open areas, Two (2) restrooms, and One (1) kitchenette |
| Ceiling Height               | 12'± - in warehouse area                                                                |
| Flooring                     | Hardwood and concrete                                                                   |
| Overhead Door                | One (1) 10' x 10'                                                                       |
| HVAC                         | Three (3) roof top, natural gas fired units serving the building                        |
| Electrical                   | 3-phase, 480 volts                                                                      |
| Lighting                     | LED                                                                                     |
| Parking                      | Paved, on-site, free, 25± spaces                                                        |
| Signage                      | Excellent signage potential on bulding facade                                           |