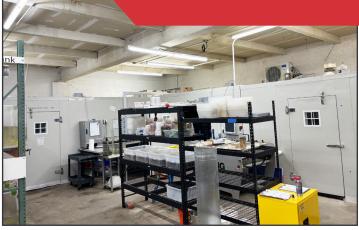

### **Property Description**

We are pleased to offer  $6,204\pm$  SF of warehouse/showroom space for lease at 1004 Congress Street, Portland. Unique opportunity to lease a free standing building with on-site parking. The property offers free, paved parking on-site for  $25\pm$  vehicles.

#### **Property Overview**

| Available Space              | 6,204± SF                                                                               |
|------------------------------|-----------------------------------------------------------------------------------------|
| Site Size                    | 0.27± acres                                                                             |
| Assessor's Reference         | Map 76, Block A, Lot 33                                                                 |
| Zoning                       | Business Community (B2)                                                                 |
| <b>Building Construction</b> | Brick facade, wood framed                                                               |
| Roof                         | Flat, rubber membrane                                                                   |
| Layout                       | Three (3) offices, Two (2) large open areas, Two (2) restrooms, and One (1) kitchenette |
| Ceiling Height               | 12'± - in warehouse area                                                                |
| Flooring                     | Hardwood and concrete                                                                   |
| Overhead Door                | One (1) 10' x 10'                                                                       |
| HVAC                         | Three (3) roof top, natural gas fired units serving the building                        |
| Electrical                   | 3-phase, 480 volts                                                                      |
| Lighting                     | LED                                                                                     |
| Parking                      | Paved, on-site, free, 25± spaces                                                        |
| Signage                      | Excellent signage potential on bulding facade                                           |