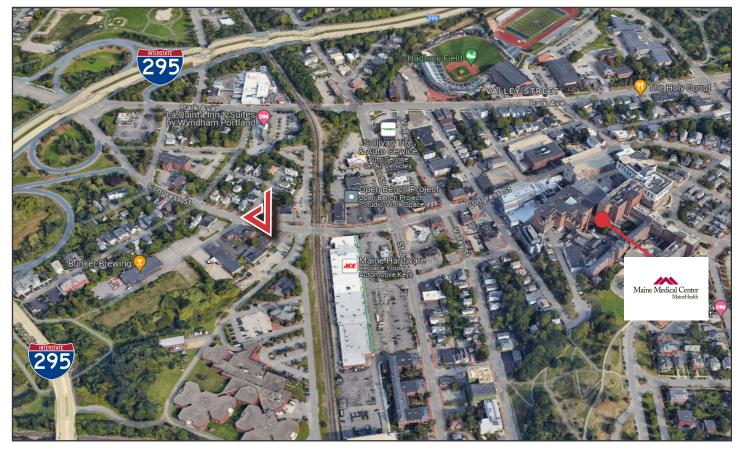

#### **Property Highlights**

- Close proximity to Maine Medical Center
- Less than 1-mile from I-295
- · Convenient to Downtown Portland
- Available December 2024

### **Property Description**

We are pleased to offer  $6,204\pm$  SF of warehouse/showroom space for lease at 1004 Congress Street, Portland. Unique opportunity to lease a free standing building with on-site parking. The property offers free, paved parking on-site for  $25\pm$  vehicles.