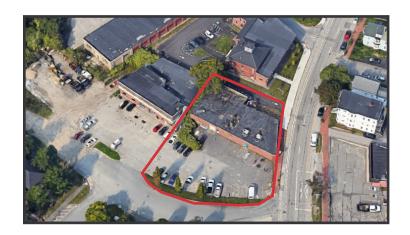

### **Property Description**

We are pleased to offer  $6,204\pm$  SF of warehouse/showroom space for lease at 1004 Congress Street, Portland. Unique opportunity to lease a free standing building with on-site parking. The property offers free, paved parking on-site for  $25\pm$  vehicles.

#### **Property Overview**

| Available Space              | 6,204± SF                                                                               |
|------------------------------|-----------------------------------------------------------------------------------------|
| Site Size                    | 0.27± acres                                                                             |
| Assessor's Reference         | Map 76, Block A, Lot 33                                                                 |
| Zoning                       | Business Community (B2)                                                                 |
| <b>Building Construction</b> | Brick facade, wood framed                                                               |
| Roof                         | Flat, rubber membrane                                                                   |
| Layout                       | Three (3) offices, Two (2) large open areas, Two (2) restrooms, and One (1) kitchenette |
| Ceiling Height               | 12'± - in warehouse area                                                                |
| Flooring                     | Hardwood and concrete                                                                   |
| Overhead Door                | One (1) 10' x 10'                                                                       |
| HVAC                         | Three (3) roof top, natural gas fired units serving the building                        |
| Electrical                   | 3-phase, 480 volts                                                                      |
| Lighting                     | LED                                                                                     |
| Parking                      | Paved, on-site, free, 25± spaces                                                        |
| Signage                      | Excellent signage potential on bulding facade                                           |