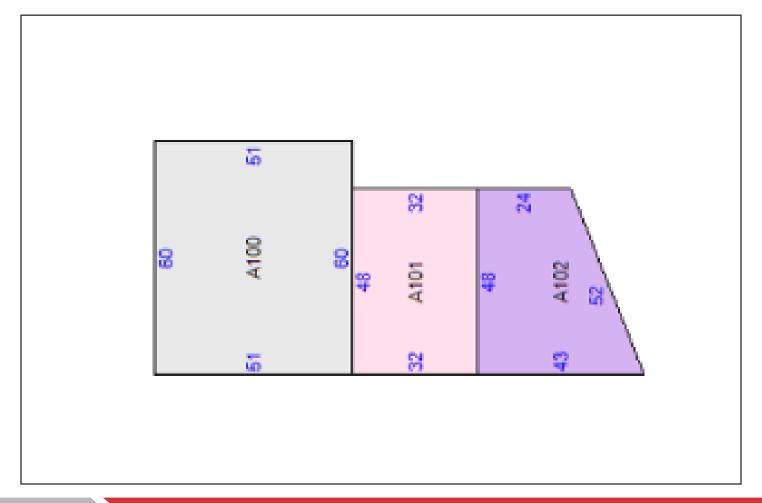

#### **Property Overview**

| Available Space              | 6,204± SF                                                                               |
|------------------------------|-----------------------------------------------------------------------------------------|
| Site Size                    | 0.27± acres                                                                             |
| Assessor's Reference         | Map 76, Block A, Lot 33                                                                 |
| Zoning                       | Business Community (B2)                                                                 |
| <b>Building Construction</b> | Brick facade, wood framed                                                               |
| Roof                         | Flat, rubber membrane                                                                   |
| Layout                       | Three (3) offices, Two (2) large open areas, Two (2) restrooms, and One (1) kitchenette |
| Ceiling Height               | 12'± - in warehouse area                                                                |
| Flooring                     | Hardwood and concrete                                                                   |
| Overhead Door                | One (1) 10' x 10'                                                                       |
| HVAC                         | Three (3) roof top, natural gas fired units serving the building                        |
| Electrical                   | 3-phase, 480 volts                                                                      |
| Lighting                     | LED                                                                                     |
| Parking                      | Paved, on-site, free, 25± spaces                                                        |
| Signage                      | Excellent signage potential on bulding facade                                           |