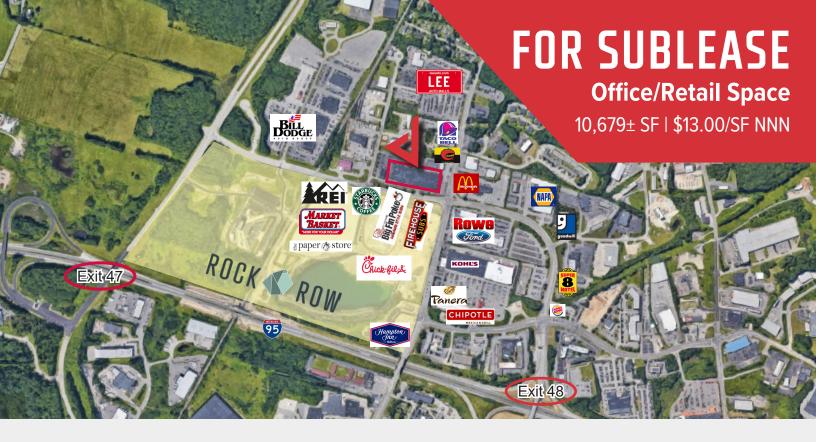

## **Property Description**

We are pleased to offer for sublease Suite 130, a flexible office and retail layout, at The Larrabee Complex. Located less than one mile from Exits 47 and 48 of the Maine Turnpike/I-95, the site is easily accessible and offers excellent visibility. The property is located directly across from an approved major retail development and is near the Portland International Jetport, the Maine Mall area, and Downtown Portland.

### **Property Overview**

| Center Size      | 101,250± SF                                                                              |
|------------------|------------------------------------------------------------------------------------------|
| Available Space  | Suite 130 : 10,679± SF                                                                   |
| Utilities        | Municipal water and sewer, separately metered and paid by Tenant                         |
| HVAC             | Gas-fired roof top units                                                                 |
| Ceiling Heights  | 16-18'± (dropped to acoustical ceiling tiles)                                            |
| Parking          | Ample, free, on-site                                                                     |
| Building Tenants | Advanced Auto Parts, Sherwin Williams, PhoEver Maine, Spa Tech, and Sim City Indoor Golf |