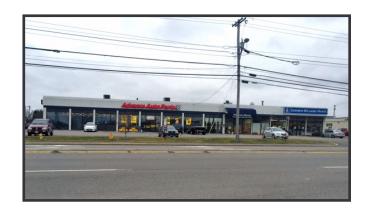

## **Property Description**

We are pleased to offer for sublease Suite 130, a flexible office and retail layout, at The Larrabee Complex. Located less than one mile from Exits 47 and 48 of the Maine Turnpike/I-95, the site is easily accessible and offers excellent visibility. The property is located directly across from an approved major retail development and is near the Portland International Jetport, the Maine Mall area, and Downtown Portland.

### **Property Overview**

| Center Size      | 101,250± SF                                                                              |
|------------------|------------------------------------------------------------------------------------------|
| Available Space  | Suite 130 : 10,679± SF                                                                   |
| Utilities        | Municipal water and sewer, separately metered and paid by Tenant                         |
| HVAC             | Gas-fired roof top units                                                                 |
| Ceiling Heights  | 16-18'± (dropped to acoustical ceiling tiles)                                            |
| Parking          | Ample, free, on-site                                                                     |
| Building Tenants | Advanced Auto Parts, Sherwin Williams, PhoEver Maine, Spa Tech, and Sim City Indoor Golf |