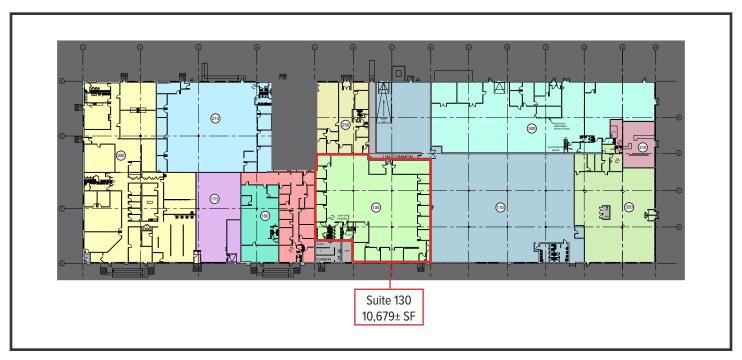

## **Property Description**

We are pleased to offer for sublease Suite 130, a flexible office and retail layout, at The Larrabee Complex. Located less than one mile from Exits 47 and 48 of the Maine Turnpike/I-95, the site is easily accessible and offers excellent visibility. The property is located directly across from an approved major retail development and is near the Portland International Jetport, the Maine Mall area, and Downtown Portland.

### **Property Overview**

| Center Size      | 101,250± SF                                                                              |
|------------------|------------------------------------------------------------------------------------------|
| Available Space  | Suite 130 : 10,679± SF                                                                   |
| Utilities        | Municipal water and sewer, separately metered and paid by Tenant                         |
| HVAC             | Gas-fired roof top units                                                                 |
| Ceiling Heights  | 16-18'± (dropped to acoustical ceiling tiles)                                            |
| Parking          | Ample, free, on-site                                                                     |
| Building Tenants | Advanced Auto Parts, Sherwin Williams, PhoEver Maine, Spa Tech, and Sim City Indoor Golf |