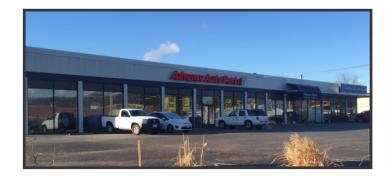

## **Property Description**

We are pleased to offer for sublease Suite 130, a flexible office and retail layout, at The Larrabee Complex. Located less than one mile from Exits 47 and 48 of the Maine Turnpike/I-95, the site is easily accessible and offers excellent visibility. The property is located directly across from an approved major retail development and is near the Portland International Jetport, the Maine Mall area, and Downtown Portland.

### **Property Overview**

| Center Size      | 101,250± SF                                                                              |
|------------------|------------------------------------------------------------------------------------------|
| Available Space  | Suite 130 : 10,679± SF                                                                   |
| Utilities        | Municipal water and sewer, separately metered and paid by Tenant                         |
| HVAC             | Gas-fired roof top units                                                                 |
| Ceiling Heights  | 16-18'± (dropped to acoustical ceiling tiles)                                            |
| Parking          | Ample, free, on-site                                                                     |
| Building Tenants | Advanced Auto Parts, Sherwin Williams, PhoEver Maine, Spa Tech, and Sim City Indoor Golf |