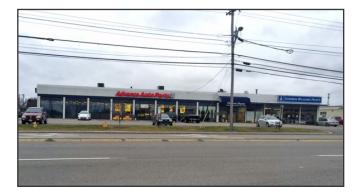

#### Property Overview

| Center Size      | 101,250± SF                                                                              |
|------------------|------------------------------------------------------------------------------------------|
| Available Space  | Suite 130 : 10,679± SF                                                                   |
| Utilities        | Municipal water and sewer, separately metered and paid by Tenant                         |
| HVAC             | Gas-fired roof top units                                                                 |
| Ceiling Heights  | 16-18'± (dropped to acoustical ceiling tiles)                                            |
| Parking          | Ample, free, on-site                                                                     |
| Building Tenants | Advanced Auto Parts, Sherwin Williams, PhoEver Maine, Spa Tech, and Sim City Indoor Golf |