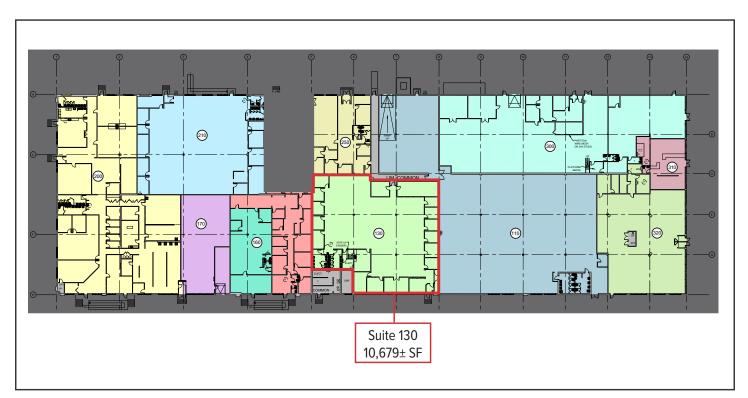

#### Property Overview

| Center Size      | 101,250± SF                                                                              |
|------------------|------------------------------------------------------------------------------------------|
| Available Space  | Suite 130 : 10,679± SF                                                                   |
| Utilities        | Municipal water and sewer, separately metered and paid by Tenant                         |
| HVAC             | Gas-fired roof top units                                                                 |
| Ceiling Heights  | 16-18'± (dropped to acoustical ceiling tiles)                                            |
| Parking          | Ample, free, on-site                                                                     |
| Building Tenants | Advanced Auto Parts, Sherwin Williams, PhoEver Maine, Spa Tech, and Sim City Indoor Golf |