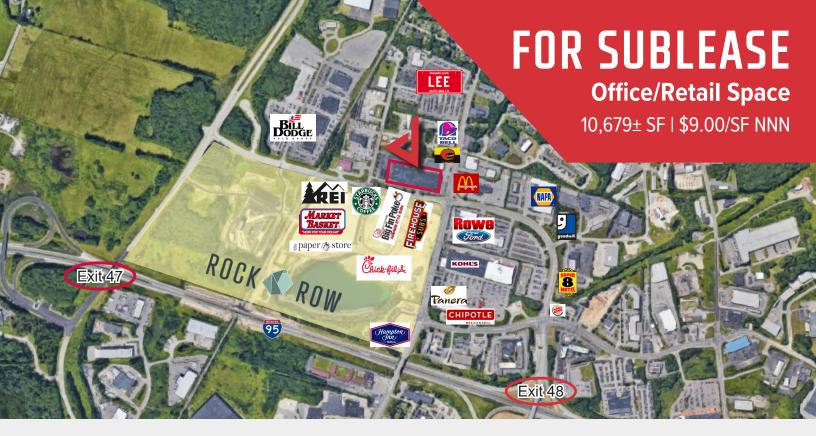

# 100 Larrabee Road, Westbrook

#### **Property Highlights**

- Available immediately
- Convenient access to I-95, Exits 47 and 48
- 2 months free rent

## **Property Description**

We are pleased to offer for sublease Suite 130, a flexible office and retail layout, at The Larrabee Complex. Located less than one mile from Exits 47 and 48 of the Maine Turnpike/I-95, the site is easily accessible and offers excellent visibility. The property is located directly across from Rock Row, a major retail development, and is near the Portland International Jetport, the Maine Mall area, and Downtown Portland.