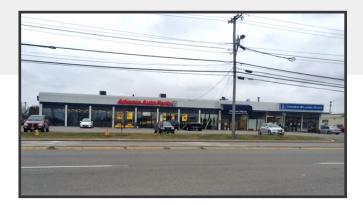

### **Property Overview**

| Center Size      | 101,250± SF                                                                                                         |
|------------------|---------------------------------------------------------------------------------------------------------------------|
| Available Space  | Suite 150 - 7,080± SF                                                                                               |
| Utilities        | Municipal water and sewer, separately metered and paid by Tenant                                                    |
| HVAC             | Gas-fired roof-top units                                                                                            |
| Ceiling Heights  | 16'-18' )10' to dropped acoustical ceiling tiles)                                                                   |
| Parking          | Ample, free, on-site                                                                                                |
| Building Tenants | Advanced Auto Parts, Sherwin Williams, PhoEver Maine, NAMCO, Northeast<br>Paging, Spa Tech and Sim City Indoor Golf |