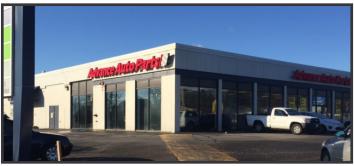

### **Property Overview**

| Center Size      | 101,250± SF                                                                                                         |
|------------------|---------------------------------------------------------------------------------------------------------------------|
| Available Space  | Suite 150 - 7,080± SF                                                                                               |
| Utilities        | Municipal water and sewer, separately metered and paid by Tenant                                                    |
| HVAC             | Gas-fired roof-top units                                                                                            |
| Ceiling Heights  | 16'-18' )10' to dropped acoustical ceiling tiles)                                                                   |
| Parking          | Ample, free, on-site                                                                                                |
| Building Tenants | Advanced Auto Parts, Sherwin Williams, PhoEver Maine, NAMCO, Northeast<br>Paging, Spa Tech and Sim City Indoor Golf |