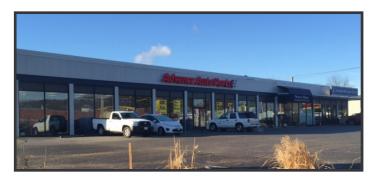

### **Property Overview**

| Center Size      | 101,250± SF                                                                                                         |
|------------------|---------------------------------------------------------------------------------------------------------------------|
| Available Space  | Suite 150 - 7,080± SF                                                                                               |
| Utilities        | Municipal water and sewer, separately metered and paid by Tenant                                                    |
| HVAC             | Gas-fired roof-top units                                                                                            |
| Ceiling Heights  | 16'-18' )10' to dropped acoustical ceiling tiles)                                                                   |
| Parking          | Ample, free, on-site                                                                                                |
| Building Tenants | Advanced Auto Parts, Sherwin Williams, PhoEver Maine, NAMCO, Northeast<br>Paging, Spa Tech and Sim City Indoor Golf |