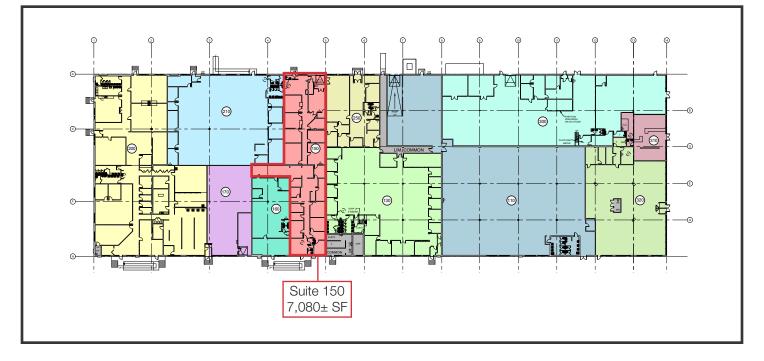

## Property Highlights

- Suite 150 7,080± SF
- Available Immediately
- Convenient access to I-95, Exits 47 and 48

### **Property Overview**

| Center Size      | 101,250± SF                                                                                                         |
|------------------|---------------------------------------------------------------------------------------------------------------------|
| Available Space  | Suite 150 - 7,080± SF                                                                                               |
| Utilities        | Municipal water and sewer, separately metered and paid by Tenant                                                    |
| HVAC             | Gas-fired roof-top units                                                                                            |
| Ceiling Heights  | 16'-18' )10' to dropped acoustical ceiling tiles)                                                                   |
| Parking          | Ample, free, on-site                                                                                                |
| Building Tenants | Advanced Auto Parts, Sherwin Williams, PhoEver Maine, NAMCO, Northeast<br>Paging, Spa Tech and Sim City Indoor Golf |