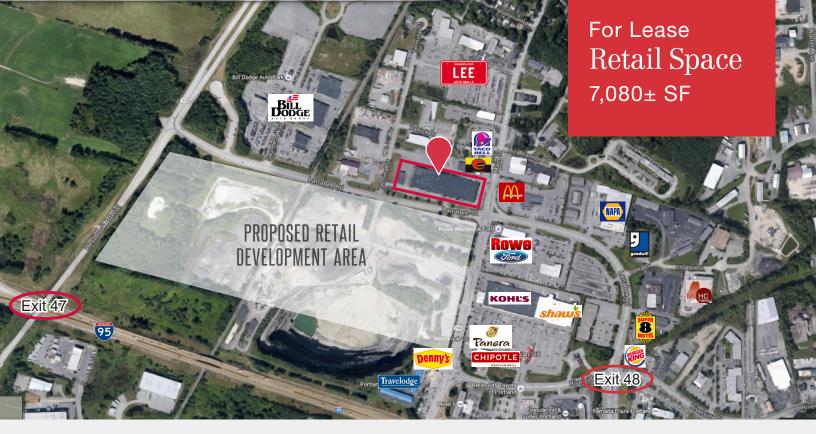

# The Larrabee Complex

100 Larrabee Road Westbrook, Maine

## Property Highlights

- Suite 150 7,080± SF
- Available Immediately
- Convenient access to I-95, Exits 47 and 48

### **Property Description**

We are pleased to offer Suite 150 for lease at The Larrabee Complex. Located less than one mile from Exits 47 and 48 of the Maine Turnpike, the site is easily accessible and offers excellent visibility. The property is located directly across from an approved major retail development and is near the Portland International Jetport, the Maine Mall area and downtown Portland.