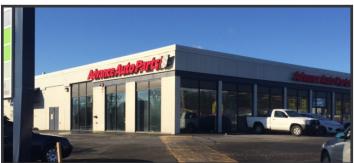

### **Property Description**

We are pleased to offer for lease Suite 150 at The Larrabee Complex. Located less than one mile from Exits 47 and 48 of the Maine Turnpike/I-95, the site is easily accessible and offers excellent visibility. The property is located directly across from an approved major retail development and is near the Portland International Jetport, the Maine Mall area, and Downtown Portland.

### **Property Overview**

| Center Size             | 101,250± SF                                                                              |
|-------------------------|------------------------------------------------------------------------------------------|
| Available Space         | Suite 150 : 3,980± SF                                                                    |
| Utilities               | Municipal water and sewer, separately metered and paid by Tenant                         |
| HVAC                    | Gas-fired roof top units                                                                 |
| Ceiling Heights         | 16-18'± (dropped to acoustical ceiling tiles)                                            |
| Parking                 | Ample, free, on-site                                                                     |
| <b>Building Tenants</b> | Advanced Auto Parts, Sherwin Williams, PhoEver Maine, Spa Tech, and Sim City Indoor Golf |