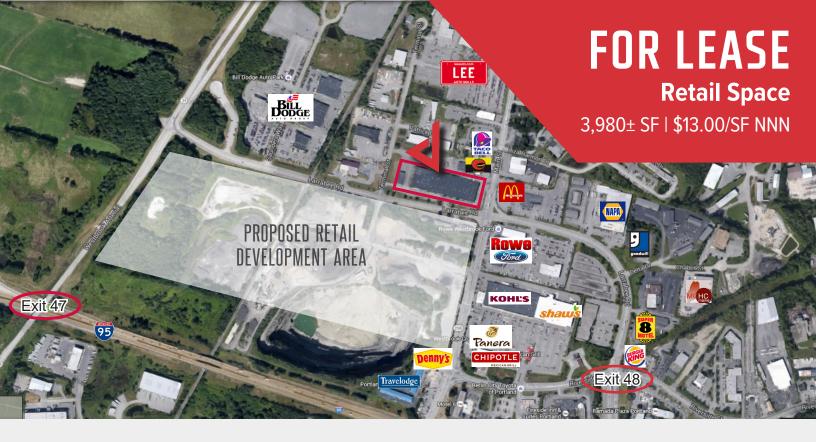

### **Property Description**

We are pleased to offer for lease Suite 150 at The Larrabee Complex. Located less than one mile from Exits 47 and 48 of the Maine Turnpike/I-95, the site is easily accessible and offers excellent visibility. The property is located directly across from an approved major retail development and is near the Portland International Jetport, the Maine Mall area, and Downtown Portland.

### **Property Overview**

| Center Size             | 101,250± SF                                                                              |
|-------------------------|------------------------------------------------------------------------------------------|
| Available Space         | Suite 150 : 3,980± SF                                                                    |
| Utilities               | Municipal water and sewer, separately metered and paid by Tenant                         |
| HVAC                    | Gas-fired roof top units                                                                 |
| Ceiling Heights         | 16-18'± (dropped to acoustical ceiling tiles)                                            |
| Parking                 | Ample, free, on-site                                                                     |
| <b>Building Tenants</b> | Advanced Auto Parts, Sherwin Williams, PhoEver Maine, Spa Tech, and Sim City Indoor Golf |