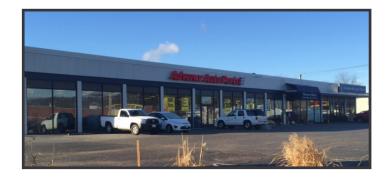

### **Property Description**

We are pleased to offer for lease Suite 150 at The Larrabee Complex. Located less than one mile from Exits 47 and 48 of the Maine Turnpike/I-95, the site is easily accessible and offers excellent visibility. The property is located directly across from an approved major retail development and is near the Portland International Jetport, the Maine Mall area, and Downtown Portland.

### **Property Overview**

| Center Size             | 101,250± SF                                                                              |
|-------------------------|------------------------------------------------------------------------------------------|
| Available Space         | Suite 150 : 3,980± SF                                                                    |
| Utilities               | Municipal water and sewer, separately metered and paid by Tenant                         |
| HVAC                    | Gas-fired roof top units                                                                 |
| Ceiling Heights         | 16-18'± (dropped to acoustical ceiling tiles)                                            |
| Parking                 | Ample, free, on-site                                                                     |
| <b>Building Tenants</b> | Advanced Auto Parts, Sherwin Williams, PhoEver Maine, Spa Tech, and Sim City Indoor Golf |