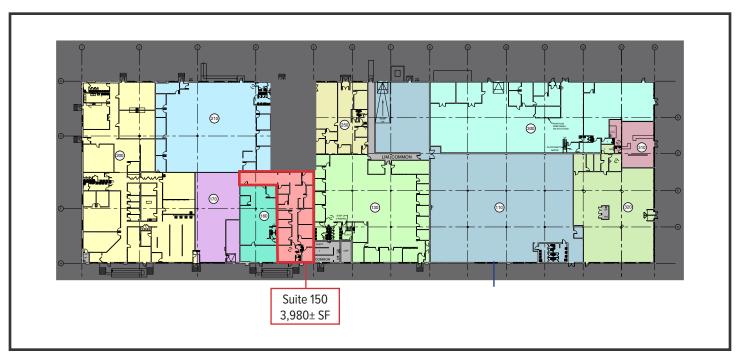

### **Property Description**

We are pleased to offer for lease Suite 150 at The Larrabee Complex. Located less than one mile from Exits 47 and 48 of the Maine Turnpike/I-95, the site is easily accessible and offers excellent visibility. The property is located directly across from an approved major retail development and is near the Portland International Jetport, the Maine Mall area, and Downtown Portland.

### **Property Overview**

| Center Size             | 101,250± SF                                                                              |
|-------------------------|------------------------------------------------------------------------------------------|
| Available Space         | Suite 150 : 3,980± SF                                                                    |
| Utilities               | Municipal water and sewer, separately metered and paid by Tenant                         |
| HVAC                    | Gas-fired roof top units                                                                 |
| Ceiling Heights         | 16-18'± (dropped to acoustical ceiling tiles)                                            |
| Parking                 | Ample, free, on-site                                                                     |
| <b>Building Tenants</b> | Advanced Auto Parts, Sherwin Williams, PhoEver Maine, Spa Tech, and Sim City Indoor Golf |