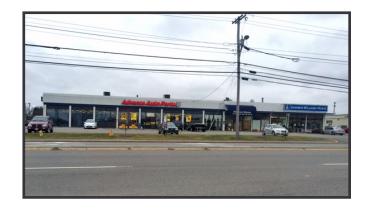

### **Property Description**

We are pleased to offer for lease Suite 150 at The Larrabee Complex. Located less than one mile from Exits 47 and 48 of the Maine Turnpike/I-95, the site is easily accessible and offers excellent visibility. The property is located directly across from an approved major retail development and is near the Portland International Jetport, the Maine Mall area, and Downtown Portland.

### **Property Overview**

| Center Size             | 101,250± SF                                                                              |
|-------------------------|------------------------------------------------------------------------------------------|
| Available Space         | Suite 150 : 3,980± SF                                                                    |
| Utilities               | Municipal water and sewer, separately metered and paid by Tenant                         |
| HVAC                    | Gas-fired roof top units                                                                 |
| Ceiling Heights         | 16-18'± (dropped to acoustical ceiling tiles)                                            |
| Parking                 | Ample, free, on-site                                                                     |
| <b>Building Tenants</b> | Advanced Auto Parts, Sherwin Williams, PhoEver Maine, Spa Tech, and Sim City Indoor Golf |