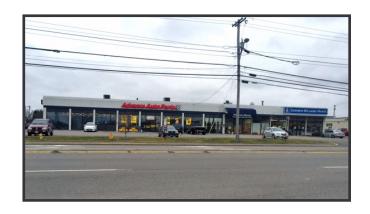

### **Property Overview**

| Center Size      | 101,250± SF                                                                                                |
|------------------|------------------------------------------------------------------------------------------------------------|
| Available Space  | Suite 110 : 10,000± SF                                                                                     |
|                  | Suite 160 : 7,080± SF                                                                                      |
| Utilities        | Municipal water and sewer, separately metered and paid by Tenant                                           |
| HVAC             | Gas-fired roof top units                                                                                   |
| Ceiling Heights  | 16-18'± (dropped to acoustical ceiling tiles)                                                              |
| Parking          | Ample, free, on-site                                                                                       |
| Building Tenants | Advanced Auto Parts, Sherwin Williams, PhoEver Maine, Northeast Paging, Spa Tech, and Sim City Indoor Golf |