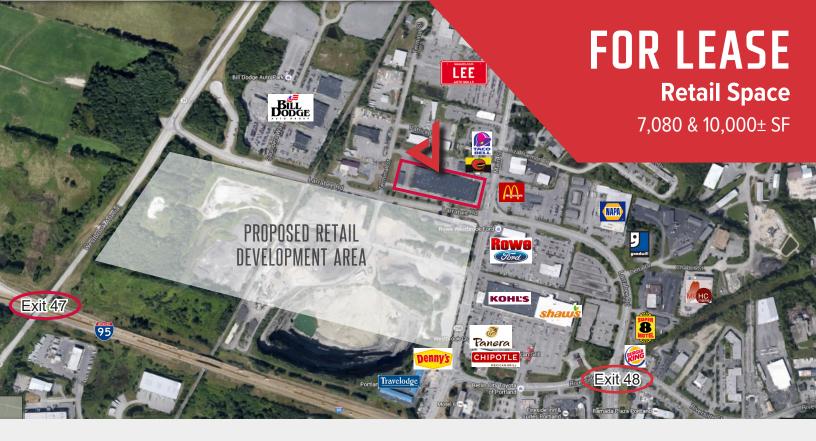

### **Property Description**

We are pleased to offer for Suites 110 & 150 for lease at The Larrabee Complex. Located less than one mile from Exits 47 and 48 of the Maine Turnpike/I-95, the site is easily accessible and offers excellent visibility. The property is located directly across from an approved major retail development and is near the Portland International Jetport, the Maine Mall area, and Downtown Portland.

### **Property Overview**

| Center Size      | 101,250± SF                                                                                                |
|------------------|------------------------------------------------------------------------------------------------------------|
| Available Space  | Suite 110 : 10,000± SF                                                                                     |
|                  | Suite 160 : 7,080± SF                                                                                      |
| Utilities        | Municipal water and sewer, separately metered and paid by Tenant                                           |
| HVAC             | Gas-fired roof top units                                                                                   |
| Ceiling Heights  | 16-18'± (dropped to acoustical ceiling tiles)                                                              |
| Parking          | Ample, free, on-site                                                                                       |
| Building Tenants | Advanced Auto Parts, Sherwin Williams, PhoEver Maine, Northeast Paging, Spa Tech, and Sim City Indoor Golf |