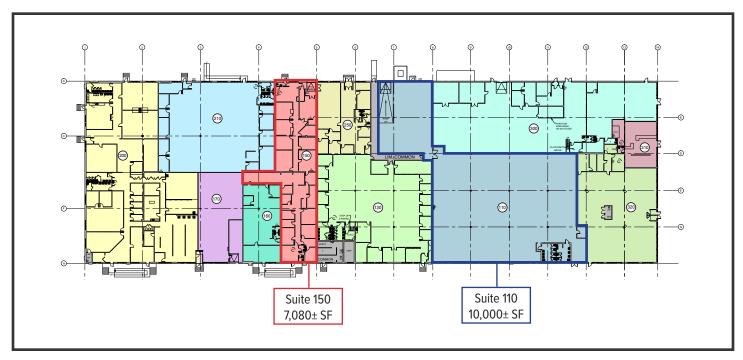

### **Property Overview**

| Center Size      | 101,250± SF                                                                                                |
|------------------|------------------------------------------------------------------------------------------------------------|
| Available Space  | Suite 110 : 10,000± SF                                                                                     |
|                  | Suite 160 : 7,080± SF                                                                                      |
| Utilities        | Municipal water and sewer, separately metered and paid by Tenant                                           |
| HVAC             | Gas-fired roof top units                                                                                   |
| Ceiling Heights  | 16-18'± (dropped to acoustical ceiling tiles)                                                              |
| Parking          | Ample, free, on-site                                                                                       |
| Building Tenants | Advanced Auto Parts, Sherwin Williams, PhoEver Maine, Northeast Paging, Spa Tech, and Sim City Indoor Golf |