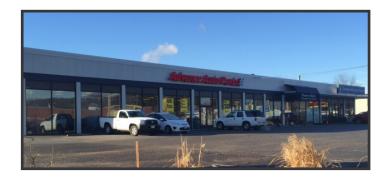

### **Property Overview**

| Center Size      | 101,250± SF                                                                                                |
|------------------|------------------------------------------------------------------------------------------------------------|
| Available Space  | Suite 110 : 10,000± SF                                                                                     |
|                  | Suite 160 : 7,080± SF                                                                                      |
| Utilities        | Municipal water and sewer, separately metered and paid by Tenant                                           |
| HVAC             | Gas-fired roof top units                                                                                   |
| Ceiling Heights  | 16-18'± (dropped to acoustical ceiling tiles)                                                              |
| Parking          | Ample, free, on-site                                                                                       |
| Building Tenants | Advanced Auto Parts, Sherwin Williams, PhoEver Maine, Northeast Paging, Spa Tech, and Sim City Indoor Golf |