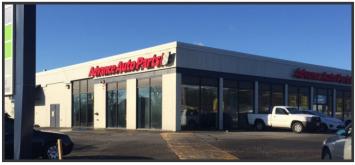

### **Property Overview**

| Center Size      | 101,250± SF                                                                                                |
|------------------|------------------------------------------------------------------------------------------------------------|
| Available Space  | Suite 110 : 10,000± SF                                                                                     |
|                  | Suite 160 : 7,080± SF                                                                                      |
| Utilities        | Municipal water and sewer, separately metered and paid by Tenant                                           |
| HVAC             | Gas-fired roof top units                                                                                   |
| Ceiling Heights  | 16-18'± (dropped to acoustical ceiling tiles)                                                              |
| Parking          | Ample, free, on-site                                                                                       |
| Building Tenants | Advanced Auto Parts, Sherwin Williams, PhoEver Maine, Northeast Paging, Spa Tech, and Sim City Indoor Golf |