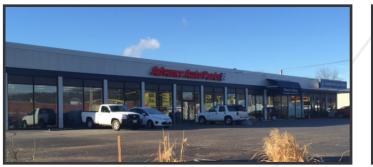

### **Property Overview**

| Center Size      | 101,250± SF                                                                                                         |
|------------------|---------------------------------------------------------------------------------------------------------------------|
| Available Space  | Suite 150 - 7,080± SF                                                                                               |
| Utilities        | Municipal water and sewer, separately metered and paid by Tenant                                                    |
| HVAC             | Gas-fired roof-top units                                                                                            |
| Ceiling Heights  | 16'-18' )10' to dropped acoustical ceiling tiles)                                                                   |
| Parking          | Ample, free, on-site                                                                                                |
| Building Tenants | Advanced Auto Parts, Sherwin Williams, PhoEver Maine, NAMCO, Northeast<br>Paging, Spa Tech and Sim City Indoor Golf |