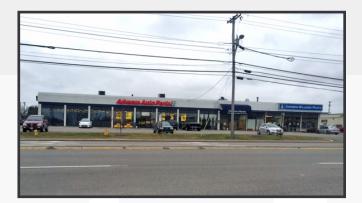

### **Property Overview**

| Center Size      | 101,250± SF                                                                                                         |
|------------------|---------------------------------------------------------------------------------------------------------------------|
| Available Space  | Suite 150 - 7,080± SF                                                                                               |
| Utilities        | Municipal water and sewer, separately metered and paid by Tenant                                                    |
| HVAC             | Gas-fired roof-top units                                                                                            |
| Ceiling Heights  | 16'-18' )10' to dropped acoustical ceiling tiles)                                                                   |
| Parking          | Ample, free, on-site                                                                                                |
| Building Tenants | Advanced Auto Parts, Sherwin Williams, PhoEver Maine, NAMCO, Northeast<br>Paging, Spa Tech and Sim City Indoor Golf |