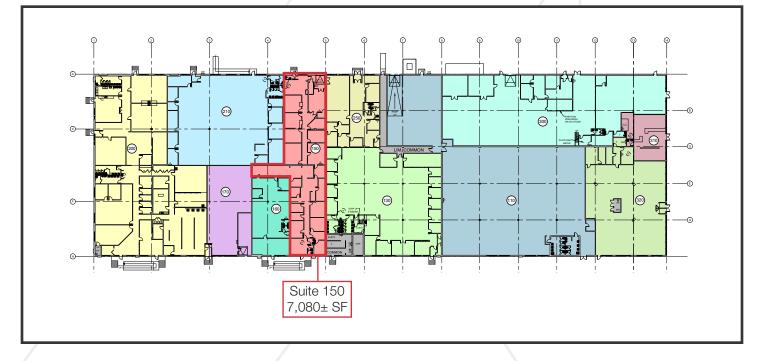

# **Property Highlights**

- Suite 150 7,080± SF
- Available Immediately
- Convenient access to I-95, Exits 47 and 48

## **Property Description**

We are pleased to offer Suite 150 for lease at The Larrabee Complex. Located less than one mile from Exits 47 and 48 of the Maine Turnpike, the site is easily accessible and offers excellent visibility. The property is located directly across from an approved major retail development and is near the Portland International Jetport, the Maine Mall area and downtown Portland.

### **Property Overview**

| Center Size      | 101,250± SF                                                                                                         |
|------------------|---------------------------------------------------------------------------------------------------------------------|
| Available Space  | Suite 150 - 7,080± SF                                                                                               |
| Utilities        | Municipal water and sewer, separately metered and paid by Tenant                                                    |
| HVAC             | Gas-fired roof-top units                                                                                            |
| Ceiling Heights  | 16'-18' )10' to dropped acoustical ceiling tiles)                                                                   |
| Parking          | Ample, free, on-site                                                                                                |
| Building Tenants | Advanced Auto Parts, Sherwin Williams, PhoEver Maine, NAMCO, Northeast<br>Paging, Spa Tech and Sim City Indoor Golf |