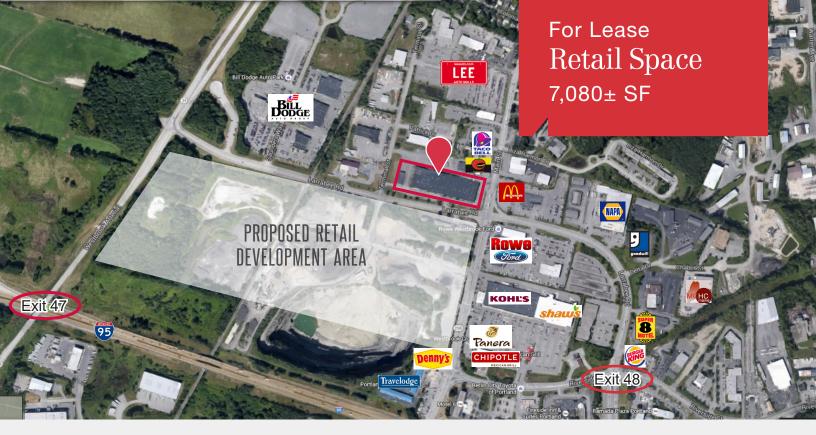

## **Property Description**

We are pleased to offer Suite 150 for lease at The Larrabee Complex. Located less than one mile from Exits 47 and 48 of the Maine Turnpike, the site is easily accessible and offers excellent visibility. The property is located directly across from an approved major retail development and is near the Portland International Jetport, the Maine Mall area and downtown Portland.

# **Property Highlights**

- Suite 150 7,080± SF
- Available Immediately
- Convenient access to I-95, Exits 47 and 48