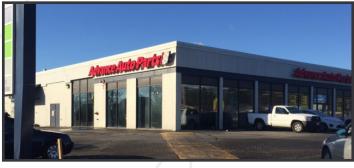

### **Property Overview**

| Center Size      | 101,250± SF                                                                                                         |
|------------------|---------------------------------------------------------------------------------------------------------------------|
| Available Space  | Suite 150 - 7,080± SF                                                                                               |
| Utilities        | Municipal water and sewer, separately metered and paid by Tenant                                                    |
| HVAC             | Gas-fired roof-top units                                                                                            |
| Ceiling Heights  | 16'-18' )10' to dropped acoustical ceiling tiles)                                                                   |
| Parking          | Ample, free, on-site                                                                                                |
| Building Tenants | Advanced Auto Parts, Sherwin Williams, PhoEver Maine, NAMCO, Northeast<br>Paging, Spa Tech and Sim City Indoor Golf |